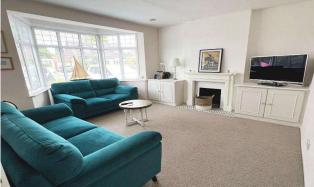

## Avondale Avenue, Staines upon Thames, Middlesex, TW18 2PT

| Situated in a quiet tree lined avenue, this extended family home is a 'one off' design, built for the original builders son in the 1950's. This spacious property offers three generous bedrooms, separate lounge, open plan kitchen/living/dining, shower |                                                                                                                                                                                                                                                     | LANDING:             | (Doors to all rooms) Hatch to loft space with folding ladder and light. Double glazed window to side, storage cupboard.                                                              |
|------------------------------------------------------------------------------------------------------------------------------------------------------------------------------------------------------------------------------------------------------------|-----------------------------------------------------------------------------------------------------------------------------------------------------------------------------------------------------------------------------------------------------|----------------------|--------------------------------------------------------------------------------------------------------------------------------------------------------------------------------------|
| room and downstairs cloakroom. The wide plot allows parking for six cars, access to single garage and mature rear garden with 'covered bar'. Access to local shops,                                                                                        |                                                                                                                                                                                                                                                     | BEDROOM ONE:         | <b>4.55m x 3.90m (14'11 x 12'9)</b> Radiator, built in wardrobes. Double glazed bay window to front.                                                                                 |
| schools and The River Thames is close at hand. The mainline station and Thames Health Club are also a few minutes' walk away.                                                                                                                              |                                                                                                                                                                                                                                                     | BEDROOM TWO:         | $3.75m \times 3.10m (12'4 \times 10'2)$ Radiator, built in wardrobes. Double glazed bay window to rear.                                                                              |
| CANOPY PORCH:                                                                                                                                                                                                                                              | Courtesy light. Double glazed front door and window with stained glass inserts.                                                                                                                                                                     | BEDROOM THREE:       | $2.70 \mathrm{m} \times 2.30 \mathrm{m}$ (8'10 x 7'7) Radiator. Double glazed window to rear.                                                                                        |
| ENTRANCE<br>HALLWAY:                                                                                                                                                                                                                                       | <b>4.11m</b> x <b>1.83m</b> ( <b>13′6</b> x <b>6′</b> ) Radiator in ornate casement, Oak effect floor, storage cupboard, stairs to first floor.                                                                                                     | <u>W.C:</u>          | In white with low level W.C, radiator. Frosted double glazed window to side.                                                                                                         |
| <u>W.C:</u>                                                                                                                                                                                                                                                | In white with low level W.C, wash hand basin, Oak effect flooring. Double glazed window to side.                                                                                                                                                    | SHOWER ROOM:         | Suspended wash hand basin with chrome mixer tap, large shower cubicle with glass screen housing dual head chrome                                                                     |
| LIVING ROOM:                                                                                                                                                                                                                                               | <b>4.55m x 3.90m (14'11 x 12'9)</b> Radiator, built in storage cupboards, feature fireplace. Double glazed bay window to front.                                                                                                                     |                      | mixer shower, chrome ladder radiator, cupboard housing<br>Worcester Bosch gas combi boiler. Frosted double glazed<br>window to front.                                                |
| KITCHEN/DINING                                                                                                                                                                                                                                             | <b>8.60m x 3.20m (28'3 x 10'6)</b> Gloss white base and eye level units,                                                                                                                                                                            | <u>OUTSIDE</u>       |                                                                                                                                                                                      |
| ROOM:                                                                                                                                                                                                                                                      | marble worktops, Oak effect flooring, built in electric double oven and microwave, stainless steel five ring gas hob, stainless steel extractor hood, integrated fridge/freezer, cupboard housing fuseboard and electric meter, concealed bin unit, | REAR GARDEN:         | $50' \times 40'$ (15.24m x 12.19m) Neatly landscaped with circular astro turf lawn, timber summer house, outside tap, various flowers and shrubs, courtesy lights, side access gate. |
|                                                                                                                                                                                                                                                            | concealed lighting, integrated dishwasher and washing machine, radiator, built in electric foot heater. One and half bowl ceramic sink unit with mixer tap. Double glazed window                                                                    | COVERED BAR:         | Timber framed, with light and power, space for drinks and seating.                                                                                                                   |
|                                                                                                                                                                                                                                                            | to rear. Double glazed sliding patio door into rear garden.                                                                                                                                                                                         | GARAGE:              | $6.20 \mathrm{m}\mathrm{x}2.55 \mathrm{m}(20'4\mathrm{x}8'4)$ Integral garage with light and power.                                                                                  |
|                                                                                                                                                                                                                                                            | Open plan into:                                                                                                                                                                                                                                     | <b>DRIVEWAY:</b>     | Parking space for six cars.                                                                                                                                                          |
| DINING AREA:                                                                                                                                                                                                                                               | (open plan from kitchen) Radiator, Oak effect flooring. Double glazed window to rear. Door into garage. Double glazed Velux ceiling windows.                                                                                                        | COUNCIL TAX<br>BAND: | E – Spelthorne Borough Council                                                                                                                                                       |
| FAMILY ROOM:                                                                                                                                                                                                                                               | <b>3.75m x 3.10m (12'4 x 10'2)</b> Radiator. Open plan to kitchen/dining area.                                                                                                                                                                      | VIEWINGS:            | By appointment with the clients selling agents, Nevin & Wells Residential on 01784 437 437 or visit www.nevinandwells.co.uk                                                          |