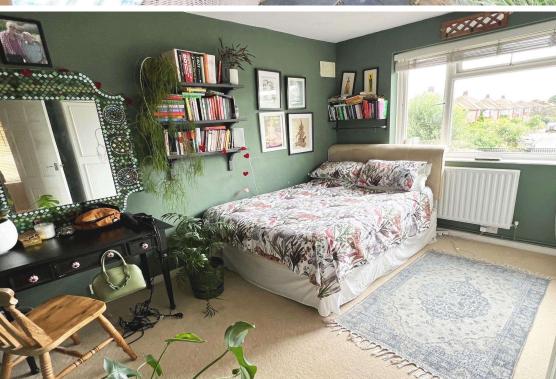

## Avondale Avenue, Staines upon Thames, Middlesex, TW18 2PT

| Situated in a quiet tree lined avenue, this extended family home is a 'one off' design, built for the original builders son in the 1950's. This spacious property offers three generous bedrooms, separate lounge, open plan kitchen/living/dining, shower |                                                                                                                                                                                                                                                     | LANDING:             | (Doors to all rooms) Hatch to loft space with folding ladder and light. Double glazed window to side, storage cupboard.                                                              |
|------------------------------------------------------------------------------------------------------------------------------------------------------------------------------------------------------------------------------------------------------------|-----------------------------------------------------------------------------------------------------------------------------------------------------------------------------------------------------------------------------------------------------|----------------------|--------------------------------------------------------------------------------------------------------------------------------------------------------------------------------------|
| room and downstairs cloakroom. The wide plot allows parking for six cars, access to single garage and mature rear garden with 'covered bar'. Access to local shops,                                                                                        |                                                                                                                                                                                                                                                     | BEDROOM ONE:         | <b>4.55m x 3.90m (14'11 x 12'9)</b> Radiator, built in wardrobes. Double glazed bay window to front.                                                                                 |
| schools and The River Thames is close at hand. The mainline station and Thames Health Club are also a few minutes' walk away.                                                                                                                              |                                                                                                                                                                                                                                                     | BEDROOM TWO:         | $3.75m \times 3.10m (12'4 \times 10'2)$ Radiator, built in wardrobes. Double glazed bay window to rear.                                                                              |
| CANOPY PORCH:                                                                                                                                                                                                                                              | Courtesy light. Double glazed front door and window with stained glass inserts.                                                                                                                                                                     | BEDROOM THREE:       | $2.70 \mathrm{m} \times 2.30 \mathrm{m}$ (8'10 x 7'7) Radiator. Double glazed window to rear.                                                                                        |
| ENTRANCE<br>HALLWAY:                                                                                                                                                                                                                                       | <b>4.11m</b> x <b>1.83m</b> ( <b>13′6</b> x <b>6′</b> ) Radiator in ornate casement, Oak effect floor, storage cupboard, stairs to first floor.                                                                                                     | <u>W.C:</u>          | In white with low level W.C, radiator. Frosted double glazed window to side.                                                                                                         |
| <u>W.C:</u>                                                                                                                                                                                                                                                | In white with low level W.C, wash hand basin, Oak effect flooring. Double glazed window to side.                                                                                                                                                    | SHOWER ROOM:         | Suspended wash hand basin with chrome mixer tap, large shower cubicle with glass screen housing dual head chrome                                                                     |
| LIVING ROOM:                                                                                                                                                                                                                                               | <b>4.55m x 3.90m (14'11 x 12'9)</b> Radiator, built in storage cupboards, feature fireplace. Double glazed bay window to front.                                                                                                                     |                      | mixer shower, chrome ladder radiator, cupboard housing<br>Worcester Bosch gas combi boiler. Frosted double glazed<br>window to front.                                                |
| KITCHEN/DINING                                                                                                                                                                                                                                             | <b>8.60m x 3.20m (28'3 x 10'6)</b> Gloss white base and eye level units,                                                                                                                                                                            | <u>OUTSIDE</u>       |                                                                                                                                                                                      |
| ROOM:                                                                                                                                                                                                                                                      | marble worktops, Oak effect flooring, built in electric double oven and microwave, stainless steel five ring gas hob, stainless steel extractor hood, integrated fridge/freezer, cupboard housing fuseboard and electric meter, concealed bin unit, | REAR GARDEN:         | $50' \times 40'$ (15.24m x 12.19m) Neatly landscaped with circular astro turf lawn, timber summer house, outside tap, various flowers and shrubs, courtesy lights, side access gate. |
|                                                                                                                                                                                                                                                            | concealed lighting, integrated dishwasher and washing machine, radiator, built in electric foot heater. One and half bowl ceramic sink unit with mixer tap. Double glazed window                                                                    | COVERED BAR:         | Timber framed, with light and power, space for drinks and seating.                                                                                                                   |
|                                                                                                                                                                                                                                                            | to rear. Double glazed sliding patio door into rear garden.                                                                                                                                                                                         | GARAGE:              | $6.20 \mathrm{m}\mathrm{x}2.55 \mathrm{m}(20'4\mathrm{x}8'4)$ Integral garage with light and power.                                                                                  |
|                                                                                                                                                                                                                                                            | Open plan into:                                                                                                                                                                                                                                     | <b>DRIVEWAY:</b>     | Parking space for six cars.                                                                                                                                                          |
| DINING AREA:                                                                                                                                                                                                                                               | (open plan from kitchen) Radiator, Oak effect flooring. Double glazed window to rear. Door into garage. Double glazed Velux ceiling windows.                                                                                                        | COUNCIL TAX<br>BAND: | E – Spelthorne Borough Council                                                                                                                                                       |
| FAMILY ROOM:                                                                                                                                                                                                                                               | <b>3.75m x 3.10m (12'4 x 10'2)</b> Radiator. Open plan to kitchen/dining area.                                                                                                                                                                      | VIEWINGS:            | By appointment with the clients selling agents, Nevin & Wells Residential on 01784 437 437 or visit www.nevinandwells.co.uk                                                          |