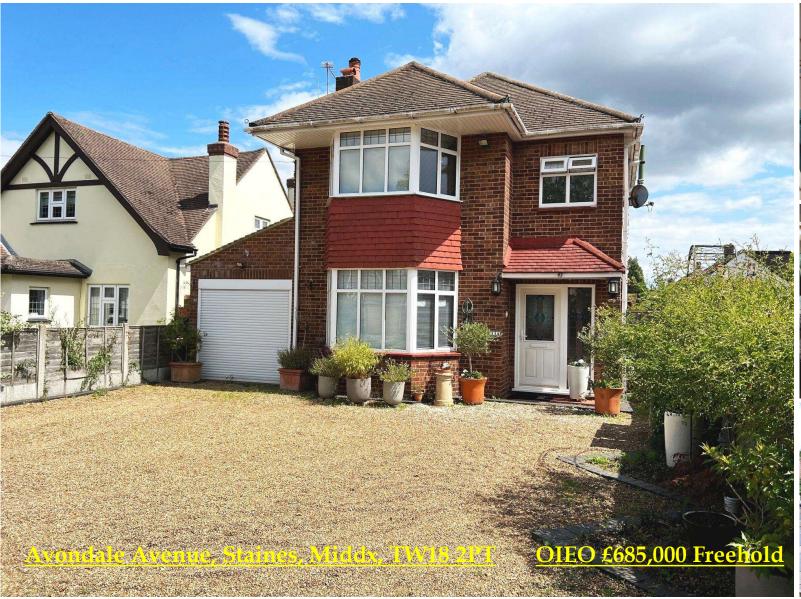

## Avondale Avenue, Staines upon Thames, Middlesex, TW18 2PT

| Situated in a quiet tree lined avenue, this extended family home is a 'one off' design, built for the original builders son in the 1950's. This spacious property offers three generous bedrooms, separate lounge, open plan kitchen/living/dining, shower |                                                                                                                                                                                                                                                     | LANDING:             | (Doors to all rooms) Hatch to loft space with folding ladder and light. Double glazed window to side, storage cupboard.                                                              |
|------------------------------------------------------------------------------------------------------------------------------------------------------------------------------------------------------------------------------------------------------------|-----------------------------------------------------------------------------------------------------------------------------------------------------------------------------------------------------------------------------------------------------|----------------------|--------------------------------------------------------------------------------------------------------------------------------------------------------------------------------------|
| room and downstairs cloakroom. The wide plot allows parking for six cars, access to single garage and mature rear garden with 'covered bar'. Access to local shops,                                                                                        |                                                                                                                                                                                                                                                     | BEDROOM ONE:         | <b>4.55m x 3.90m (14'11 x 12'9)</b> Radiator, built in wardrobes. Double glazed bay window to front.                                                                                 |
| schools and The River Thames is close at hand. The mainline station and Thames Health Club are also a few minutes' walk away.                                                                                                                              |                                                                                                                                                                                                                                                     | BEDROOM TWO:         | $3.75m \times 3.10m (12'4 \times 10'2)$ Radiator, built in wardrobes. Double glazed bay window to rear.                                                                              |
| CANOPY PORCH:                                                                                                                                                                                                                                              | Courtesy light. Double glazed front door and window with stained glass inserts.                                                                                                                                                                     | BEDROOM THREE:       | $2.70 \mathrm{m} \times 2.30 \mathrm{m}$ (8'10 x 7'7) Radiator. Double glazed window to rear.                                                                                        |
| ENTRANCE<br>HALLWAY:                                                                                                                                                                                                                                       | <b>4.11m</b> x <b>1.83m</b> ( <b>13′6</b> x <b>6′</b> ) Radiator in ornate casement, Oak effect floor, storage cupboard, stairs to first floor.                                                                                                     | <u>W.C:</u>          | In white with low level W.C, radiator. Frosted double glazed window to side.                                                                                                         |
| <u>W.C:</u>                                                                                                                                                                                                                                                | In white with low level W.C, wash hand basin, Oak effect flooring. Double glazed window to side.                                                                                                                                                    | SHOWER ROOM:         | Suspended wash hand basin with chrome mixer tap, large shower cubicle with glass screen housing dual head chrome                                                                     |
| LIVING ROOM:                                                                                                                                                                                                                                               | <b>4.55m x 3.90m (14'11 x 12'9)</b> Radiator, built in storage cupboards, feature fireplace. Double glazed bay window to front.                                                                                                                     |                      | mixer shower, chrome ladder radiator, cupboard housing<br>Worcester Bosch gas combi boiler. Frosted double glazed<br>window to front.                                                |
| KITCHEN/DINING                                                                                                                                                                                                                                             | <b>8.60m x 3.20m (28'3 x 10'6)</b> Gloss white base and eye level units,                                                                                                                                                                            | <u>OUTSIDE</u>       |                                                                                                                                                                                      |
| ROOM:                                                                                                                                                                                                                                                      | marble worktops, Oak effect flooring, built in electric double oven and microwave, stainless steel five ring gas hob, stainless steel extractor hood, integrated fridge/freezer, cupboard housing fuseboard and electric meter, concealed bin unit, | REAR GARDEN:         | $50' \times 40'$ (15.24m x 12.19m) Neatly landscaped with circular astro turf lawn, timber summer house, outside tap, various flowers and shrubs, courtesy lights, side access gate. |
|                                                                                                                                                                                                                                                            | concealed lighting, integrated dishwasher and washing machine, radiator, built in electric foot heater. One and half bowl ceramic sink unit with mixer tap. Double glazed window                                                                    | COVERED BAR:         | Timber framed, with light and power, space for drinks and seating.                                                                                                                   |
|                                                                                                                                                                                                                                                            | to rear. Double glazed sliding patio door into rear garden.                                                                                                                                                                                         | GARAGE:              | $6.20 \mathrm{m}\mathrm{x}2.55 \mathrm{m}(20'4\mathrm{x}8'4)$ Integral garage with light and power.                                                                                  |
|                                                                                                                                                                                                                                                            | Open plan into:                                                                                                                                                                                                                                     | <b>DRIVEWAY:</b>     | Parking space for six cars.                                                                                                                                                          |
| DINING AREA:                                                                                                                                                                                                                                               | (open plan from kitchen) Radiator, Oak effect flooring. Double glazed window to rear. Door into garage. Double glazed Velux ceiling windows.                                                                                                        | COUNCIL TAX<br>BAND: | E – Spelthorne Borough Council                                                                                                                                                       |
| FAMILY ROOM:                                                                                                                                                                                                                                               | <b>3.75m x 3.10m (12'4 x 10'2)</b> Radiator. Open plan to kitchen/dining area.                                                                                                                                                                      | VIEWINGS:            | By appointment with the clients selling agents, Nevin & Wells Residential on 01784 437 437 or visit www.nevinandwells.co.uk                                                          |