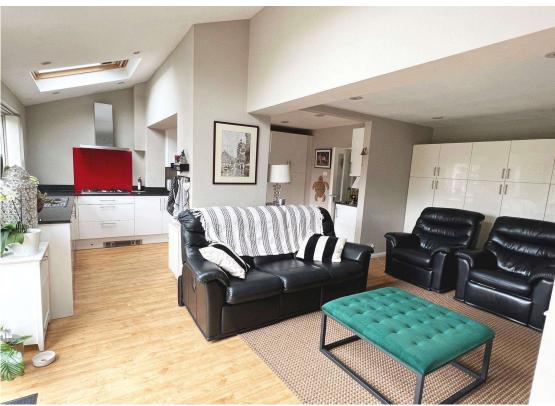

## Avondale Avenue, Staines upon Thames, Middlesex, TW18 2PT

| Situated in a quiet tree lined avenue, this extended family home is a 'one off' design, built for the original builders son in the 1950's. This spacious property offers three generous bedrooms, separate lounge, open plan kitchen/living/dining, shower |                                                                                                                                                                                                                                                     | LANDING:             | (Doors to all rooms) Hatch to loft space with folding ladder and light. Double glazed window to side, storage cupboard.                                                              |
|------------------------------------------------------------------------------------------------------------------------------------------------------------------------------------------------------------------------------------------------------------|-----------------------------------------------------------------------------------------------------------------------------------------------------------------------------------------------------------------------------------------------------|----------------------|--------------------------------------------------------------------------------------------------------------------------------------------------------------------------------------|
| room and downstairs cloakroom. The wide plot allows parking for six cars, access to single garage and mature rear garden with 'covered bar'. Access to local shops,                                                                                        |                                                                                                                                                                                                                                                     | BEDROOM ONE:         | <b>4.55m x 3.90m (14'11 x 12'9)</b> Radiator, built in wardrobes. Double glazed bay window to front.                                                                                 |
| schools and The River Thames is close at hand. The mainline station and Thames Health Club are also a few minutes' walk away.                                                                                                                              |                                                                                                                                                                                                                                                     | BEDROOM TWO:         | $3.75m \times 3.10m (12'4 \times 10'2)$ Radiator, built in wardrobes. Double glazed bay window to rear.                                                                              |
| CANOPY PORCH:                                                                                                                                                                                                                                              | Courtesy light. Double glazed front door and window with stained glass inserts.                                                                                                                                                                     | BEDROOM THREE:       | $2.70 \mathrm{m} \times 2.30 \mathrm{m}$ (8'10 x 7'7) Radiator. Double glazed window to rear.                                                                                        |
| ENTRANCE<br>HALLWAY:                                                                                                                                                                                                                                       | <b>4.11m</b> x <b>1.83m</b> ( <b>13′6</b> x <b>6′</b> ) Radiator in ornate casement, Oak effect floor, storage cupboard, stairs to first floor.                                                                                                     | <u>W.C:</u>          | In white with low level W.C, radiator. Frosted double glazed window to side.                                                                                                         |
| <u>W.C:</u>                                                                                                                                                                                                                                                | In white with low level W.C, wash hand basin, Oak effect flooring. Double glazed window to side.                                                                                                                                                    | SHOWER ROOM:         | Suspended wash hand basin with chrome mixer tap, large shower cubicle with glass screen housing dual head chrome                                                                     |
| LIVING ROOM:                                                                                                                                                                                                                                               | <b>4.55m x 3.90m (14'11 x 12'9)</b> Radiator, built in storage cupboards, feature fireplace. Double glazed bay window to front.                                                                                                                     |                      | mixer shower, chrome ladder radiator, cupboard housing<br>Worcester Bosch gas combi boiler. Frosted double glazed<br>window to front.                                                |
| KITCHEN/DINING                                                                                                                                                                                                                                             | <b>8.60m x 3.20m (28'3 x 10'6)</b> Gloss white base and eye level units,                                                                                                                                                                            | <u>OUTSIDE</u>       |                                                                                                                                                                                      |
| ROOM:                                                                                                                                                                                                                                                      | marble worktops, Oak effect flooring, built in electric double oven and microwave, stainless steel five ring gas hob, stainless steel extractor hood, integrated fridge/freezer, cupboard housing fuseboard and electric meter, concealed bin unit, | REAR GARDEN:         | $50' \times 40'$ (15.24m x 12.19m) Neatly landscaped with circular astro turf lawn, timber summer house, outside tap, various flowers and shrubs, courtesy lights, side access gate. |
|                                                                                                                                                                                                                                                            | concealed lighting, integrated dishwasher and washing machine, radiator, built in electric foot heater. One and half bowl ceramic sink unit with mixer tap. Double glazed window                                                                    | COVERED BAR:         | Timber framed, with light and power, space for drinks and seating.                                                                                                                   |
|                                                                                                                                                                                                                                                            | to rear. Double glazed sliding patio door into rear garden.                                                                                                                                                                                         | GARAGE:              | $6.20 \mathrm{m}\mathrm{x}2.55 \mathrm{m}(20'4\mathrm{x}8'4)$ Integral garage with light and power.                                                                                  |
|                                                                                                                                                                                                                                                            | Open plan into:                                                                                                                                                                                                                                     | <b>DRIVEWAY:</b>     | Parking space for six cars.                                                                                                                                                          |
| DINING AREA:                                                                                                                                                                                                                                               | (open plan from kitchen) Radiator, Oak effect flooring. Double glazed window to rear. Door into garage. Double glazed Velux ceiling windows.                                                                                                        | COUNCIL TAX<br>BAND: | E – Spelthorne Borough Council                                                                                                                                                       |
| FAMILY ROOM:                                                                                                                                                                                                                                               | <b>3.75m x 3.10m (12'4 x 10'2)</b> Radiator. Open plan to kitchen/dining area.                                                                                                                                                                      | VIEWINGS:            | By appointment with the clients selling agents, Nevin & Wells Residential on 01784 437 437 or visit www.nevinandwells.co.uk                                                          |