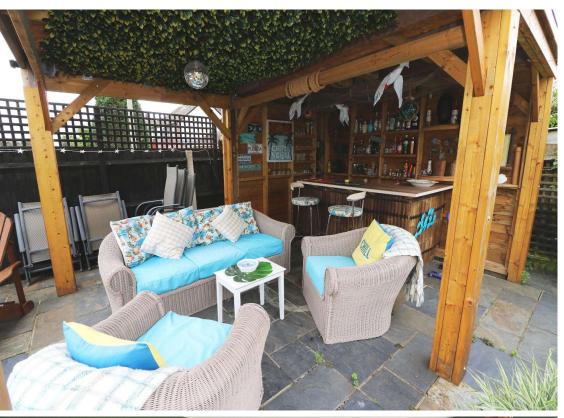

## Avondale Avenue, Staines upon Thames, Middlesex, TW18 2PT

| Situated in a quiet tree lined avenue, this extended family home is a 'one off' design, built for the original builders son in the 1950's. This spacious property offers three generous bedrooms, separate lounge, open plan kitchen/living/dining, shower |                                                                                                                                                                                                                                                     | LANDING:             | (Doors to all rooms) Hatch to loft space with folding ladder and light. Double glazed window to side, storage cupboard.                                                              |
|------------------------------------------------------------------------------------------------------------------------------------------------------------------------------------------------------------------------------------------------------------|-----------------------------------------------------------------------------------------------------------------------------------------------------------------------------------------------------------------------------------------------------|----------------------|--------------------------------------------------------------------------------------------------------------------------------------------------------------------------------------|
| room and downstairs cloakroom. The wide plot allows parking for six cars, access to single garage and mature rear garden with 'covered bar'. Access to local shops,                                                                                        |                                                                                                                                                                                                                                                     | BEDROOM ONE:         | <b>4.55m x 3.90m (14'11 x 12'9)</b> Radiator, built in wardrobes. Double glazed bay window to front.                                                                                 |
| schools and The River Thames is close at hand. The mainline station and Thames Health Club are also a few minutes' walk away.                                                                                                                              |                                                                                                                                                                                                                                                     | BEDROOM TWO:         | $3.75m \times 3.10m (12'4 \times 10'2)$ Radiator, built in wardrobes. Double glazed bay window to rear.                                                                              |
| CANOPY PORCH:                                                                                                                                                                                                                                              | Courtesy light. Double glazed front door and window with stained glass inserts.                                                                                                                                                                     | BEDROOM THREE:       | $2.70 \mathrm{m} \times 2.30 \mathrm{m}$ (8'10 x 7'7) Radiator. Double glazed window to rear.                                                                                        |
| ENTRANCE<br>HALLWAY:                                                                                                                                                                                                                                       | <b>4.11m</b> x <b>1.83m</b> ( <b>13′6</b> x <b>6′</b> ) Radiator in ornate casement, Oak effect floor, storage cupboard, stairs to first floor.                                                                                                     | <u>W.C:</u>          | In white with low level W.C, radiator. Frosted double glazed window to side.                                                                                                         |
| <u>W.C:</u>                                                                                                                                                                                                                                                | In white with low level W.C, wash hand basin, Oak effect flooring. Double glazed window to side.                                                                                                                                                    | SHOWER ROOM:         | Suspended wash hand basin with chrome mixer tap, large shower cubicle with glass screen housing dual head chrome                                                                     |
| LIVING ROOM:                                                                                                                                                                                                                                               | <b>4.55m x 3.90m (14'11 x 12'9)</b> Radiator, built in storage cupboards, feature fireplace. Double glazed bay window to front.                                                                                                                     |                      | mixer shower, chrome ladder radiator, cupboard housing<br>Worcester Bosch gas combi boiler. Frosted double glazed<br>window to front.                                                |
| KITCHEN/DINING                                                                                                                                                                                                                                             | <b>8.60m x 3.20m (28'3 x 10'6)</b> Gloss white base and eye level units,                                                                                                                                                                            | <u>OUTSIDE</u>       |                                                                                                                                                                                      |
| ROOM:                                                                                                                                                                                                                                                      | marble worktops, Oak effect flooring, built in electric double oven and microwave, stainless steel five ring gas hob, stainless steel extractor hood, integrated fridge/freezer, cupboard housing fuseboard and electric meter, concealed bin unit, | REAR GARDEN:         | $50' \times 40'$ (15.24m x 12.19m) Neatly landscaped with circular astro turf lawn, timber summer house, outside tap, various flowers and shrubs, courtesy lights, side access gate. |
|                                                                                                                                                                                                                                                            | concealed lighting, integrated dishwasher and washing machine, radiator, built in electric foot heater. One and half bowl ceramic sink unit with mixer tap. Double glazed window                                                                    | COVERED BAR:         | Timber framed, with light and power, space for drinks and seating.                                                                                                                   |
|                                                                                                                                                                                                                                                            | to rear. Double glazed sliding patio door into rear garden.                                                                                                                                                                                         | GARAGE:              | $6.20 \mathrm{m}\mathrm{x}2.55 \mathrm{m}(20'4\mathrm{x}8'4)$ Integral garage with light and power.                                                                                  |
|                                                                                                                                                                                                                                                            | Open plan into:                                                                                                                                                                                                                                     | <b>DRIVEWAY:</b>     | Parking space for six cars.                                                                                                                                                          |
| DINING AREA:                                                                                                                                                                                                                                               | (open plan from kitchen) Radiator, Oak effect flooring. Double glazed window to rear. Door into garage. Double glazed Velux ceiling windows.                                                                                                        | COUNCIL TAX<br>BAND: | E – Spelthorne Borough Council                                                                                                                                                       |
| FAMILY ROOM:                                                                                                                                                                                                                                               | <b>3.75m x 3.10m (12'4 x 10'2)</b> Radiator. Open plan to kitchen/dining area.                                                                                                                                                                      | VIEWINGS:            | By appointment with the clients selling agents, Nevin & Wells Residential on 01784 437 437 or visit www.nevinandwells.co.uk                                                          |