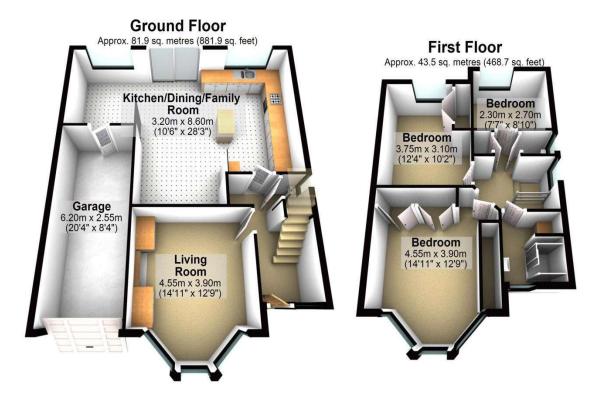

## Avondale Avenue, Staines upon Thames, Middlesex, TW18 2PT

| Situated in a quiet tree lined avenue, this extended family home is a 'one off' design, built for the original builders son in the 1950's. This spacious property offers three generous bedrooms, separate lounge, open plan kitchen/living/dining, shower |                                                                                                                                                                                                                                                     | LANDING:             | (Doors to all rooms) Hatch to loft space with folding ladder and light. Double glazed window to side, storage cupboard.                                                              |
|------------------------------------------------------------------------------------------------------------------------------------------------------------------------------------------------------------------------------------------------------------|-----------------------------------------------------------------------------------------------------------------------------------------------------------------------------------------------------------------------------------------------------|----------------------|--------------------------------------------------------------------------------------------------------------------------------------------------------------------------------------|
| room and downstairs cloakroom. The wide plot allows parking for six cars, access to single garage and mature rear garden with 'covered bar'. Access to local shops,                                                                                        |                                                                                                                                                                                                                                                     | BEDROOM ONE:         | <b>4.55m x 3.90m (14'11 x 12'9)</b> Radiator, built in wardrobes. Double glazed bay window to front.                                                                                 |
| schools and The River Thames is close at hand. The mainline station and Thames Health Club are also a few minutes' walk away.                                                                                                                              |                                                                                                                                                                                                                                                     | BEDROOM TWO:         | $3.75m \times 3.10m (12'4 \times 10'2)$ Radiator, built in wardrobes. Double glazed bay window to rear.                                                                              |
| CANOPY PORCH:                                                                                                                                                                                                                                              | Courtesy light. Double glazed front door and window with stained glass inserts.                                                                                                                                                                     | BEDROOM THREE:       | $2.70 \mathrm{m} \times 2.30 \mathrm{m}$ (8'10 x 7'7) Radiator. Double glazed window to rear.                                                                                        |
| ENTRANCE<br>HALLWAY:                                                                                                                                                                                                                                       | <b>4.11m</b> x <b>1.83m</b> ( <b>13′6</b> x <b>6′</b> ) Radiator in ornate casement, Oak effect floor, storage cupboard, stairs to first floor.                                                                                                     | <u>W.C:</u>          | In white with low level W.C, radiator. Frosted double glazed window to side.                                                                                                         |
| <u>W.C:</u>                                                                                                                                                                                                                                                | In white with low level W.C, wash hand basin, Oak effect flooring. Double glazed window to side.                                                                                                                                                    | SHOWER ROOM:         | Suspended wash hand basin with chrome mixer tap, large shower cubicle with glass screen housing dual head chrome                                                                     |
| LIVING ROOM:                                                                                                                                                                                                                                               | <b>4.55m x 3.90m (14'11 x 12'9)</b> Radiator, built in storage cupboards, feature fireplace. Double glazed bay window to front.                                                                                                                     |                      | mixer shower, chrome ladder radiator, cupboard housing<br>Worcester Bosch gas combi boiler. Frosted double glazed<br>window to front.                                                |
| KITCHEN/DINING                                                                                                                                                                                                                                             | <b>8.60m x 3.20m (28'3 x 10'6)</b> Gloss white base and eye level units,                                                                                                                                                                            | <u>OUTSIDE</u>       |                                                                                                                                                                                      |
| ROOM:                                                                                                                                                                                                                                                      | marble worktops, Oak effect flooring, built in electric double oven and microwave, stainless steel five ring gas hob, stainless steel extractor hood, integrated fridge/freezer, cupboard housing fuseboard and electric meter, concealed bin unit, | REAR GARDEN:         | $50' \times 40'$ (15.24m x 12.19m) Neatly landscaped with circular astro turf lawn, timber summer house, outside tap, various flowers and shrubs, courtesy lights, side access gate. |
|                                                                                                                                                                                                                                                            | concealed lighting, integrated dishwasher and washing machine, radiator, built in electric foot heater. One and half bowl ceramic sink unit with mixer tap. Double glazed window                                                                    | COVERED BAR:         | Timber framed, with light and power, space for drinks and seating.                                                                                                                   |
|                                                                                                                                                                                                                                                            | to rear. Double glazed sliding patio door into rear garden.                                                                                                                                                                                         | GARAGE:              | $6.20 \mathrm{m}\mathrm{x}2.55 \mathrm{m}(20'4\mathrm{x}8'4)$ Integral garage with light and power.                                                                                  |
|                                                                                                                                                                                                                                                            | Open plan into:                                                                                                                                                                                                                                     | <b>DRIVEWAY:</b>     | Parking space for six cars.                                                                                                                                                          |
| DINING AREA:                                                                                                                                                                                                                                               | (open plan from kitchen) Radiator, Oak effect flooring. Double glazed window to rear. Door into garage. Double glazed Velux ceiling windows.                                                                                                        | COUNCIL TAX<br>BAND: | E – Spelthorne Borough Council                                                                                                                                                       |
| FAMILY ROOM:                                                                                                                                                                                                                                               | <b>3.75m x 3.10m (12'4 x 10'2)</b> Radiator. Open plan to kitchen/dining area.                                                                                                                                                                      | VIEWINGS:            | By appointment with the clients selling agents, Nevin & Wells Residential on 01784 437 437 or visit www.nevinandwells.co.uk                                                          |

Total area: approx. 125.5 sq. metres (1350.6 sq. feet)

| Detached house    |  |
|-------------------|--|
| 105 square metres |  |
|                   |  |