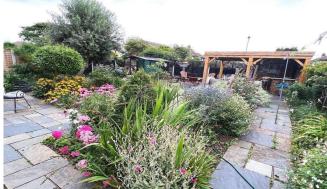

## Avondale Avenue, Staines upon Thames, Middlesex, TW18 2PT

| Situated in a quiet tree lined avenue, this extended family home is a 'one off' design, built for the original builders son in the 1950's. This spacious property offers three generous bedrooms, separate lounge, open plan kitchen/living/dining, shower |                                                                                                                                                                                                                                                     | LANDING:             | (Doors to all rooms) Hatch to loft space with folding ladder and light. Double glazed window to side, storage cupboard.                                                              |
|------------------------------------------------------------------------------------------------------------------------------------------------------------------------------------------------------------------------------------------------------------|-----------------------------------------------------------------------------------------------------------------------------------------------------------------------------------------------------------------------------------------------------|----------------------|--------------------------------------------------------------------------------------------------------------------------------------------------------------------------------------|
| room and downstairs cloakroom. The wide plot allows parking for six cars, access to single garage and mature rear garden with 'covered bar'. Access to local shops,                                                                                        |                                                                                                                                                                                                                                                     | BEDROOM ONE:         | <b>4.55m x 3.90m (14'11 x 12'9)</b> Radiator, built in wardrobes. Double glazed bay window to front.                                                                                 |
| schools and The River Thames is close at hand. The mainline station and Thames Health Club are also a few minutes' walk away.                                                                                                                              |                                                                                                                                                                                                                                                     | BEDROOM TWO:         | $3.75m \times 3.10m (12'4 \times 10'2)$ Radiator, built in wardrobes. Double glazed bay window to rear.                                                                              |
| CANOPY PORCH:                                                                                                                                                                                                                                              | Courtesy light. Double glazed front door and window with stained glass inserts.                                                                                                                                                                     | BEDROOM THREE:       | $2.70 \mathrm{m} \times 2.30 \mathrm{m}$ (8'10 x 7'7) Radiator. Double glazed window to rear.                                                                                        |
| ENTRANCE<br>HALLWAY:                                                                                                                                                                                                                                       | <b>4.11m</b> x <b>1.83m</b> ( <b>13′6</b> x <b>6′</b> ) Radiator in ornate casement, Oak effect floor, storage cupboard, stairs to first floor.                                                                                                     | <u>W.C:</u>          | In white with low level W.C, radiator. Frosted double glazed window to side.                                                                                                         |
| <u>W.C:</u>                                                                                                                                                                                                                                                | In white with low level W.C, wash hand basin, Oak effect flooring. Double glazed window to side.                                                                                                                                                    | SHOWER ROOM:         | Suspended wash hand basin with chrome mixer tap, large shower cubicle with glass screen housing dual head chrome                                                                     |
| LIVING ROOM:                                                                                                                                                                                                                                               | <b>4.55m x 3.90m (14'11 x 12'9)</b> Radiator, built in storage cupboards, feature fireplace. Double glazed bay window to front.                                                                                                                     |                      | mixer shower, chrome ladder radiator, cupboard housing<br>Worcester Bosch gas combi boiler. Frosted double glazed<br>window to front.                                                |
| KITCHEN/DINING                                                                                                                                                                                                                                             | <b>8.60m x 3.20m (28'3 x 10'6)</b> Gloss white base and eye level units,                                                                                                                                                                            | <u>OUTSIDE</u>       |                                                                                                                                                                                      |
| ROOM:                                                                                                                                                                                                                                                      | marble worktops, Oak effect flooring, built in electric double oven and microwave, stainless steel five ring gas hob, stainless steel extractor hood, integrated fridge/freezer, cupboard housing fuseboard and electric meter, concealed bin unit, | REAR GARDEN:         | $50' \times 40'$ (15.24m x 12.19m) Neatly landscaped with circular astro turf lawn, timber summer house, outside tap, various flowers and shrubs, courtesy lights, side access gate. |
|                                                                                                                                                                                                                                                            | concealed lighting, integrated dishwasher and washing machine, radiator, built in electric foot heater. One and half bowl ceramic sink unit with mixer tap. Double glazed window                                                                    | COVERED BAR:         | Timber framed, with light and power, space for drinks and seating.                                                                                                                   |
|                                                                                                                                                                                                                                                            | to rear. Double glazed sliding patio door into rear garden.                                                                                                                                                                                         | GARAGE:              | $6.20 \mathrm{m}\mathrm{x}2.55 \mathrm{m}(20'4\mathrm{x}8'4)$ Integral garage with light and power.                                                                                  |
|                                                                                                                                                                                                                                                            | Open plan into:                                                                                                                                                                                                                                     | <b>DRIVEWAY:</b>     | Parking space for six cars.                                                                                                                                                          |
| DINING AREA:                                                                                                                                                                                                                                               | (open plan from kitchen) Radiator, Oak effect flooring. Double glazed window to rear. Door into garage. Double glazed Velux ceiling windows.                                                                                                        | COUNCIL TAX<br>BAND: | E – Spelthorne Borough Council                                                                                                                                                       |
| FAMILY ROOM:                                                                                                                                                                                                                                               | <b>3.75m x 3.10m (12'4 x 10'2)</b> Radiator. Open plan to kitchen/dining area.                                                                                                                                                                      | VIEWINGS:            | By appointment with the clients selling agents, Nevin & Wells Residential on 01784 437 437 or visit www.nevinandwells.co.uk                                                          |