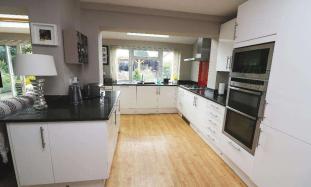

## Avondale Avenue, Staines upon Thames, Middlesex, TW18 2PT

| Situated in a quiet tree lined avenue, this extended family home is a 'one off' design, built for the original builders son in the 1950's. This spacious property offers three generous bedrooms, separate lounge, open plan kitchen/living/dining, shower |                                                                                                                                                                                                                                                     | LANDING:             | (Doors to all rooms) Hatch to loft space with folding ladder and light. Double glazed window to side, storage cupboard.                                                              |
|------------------------------------------------------------------------------------------------------------------------------------------------------------------------------------------------------------------------------------------------------------|-----------------------------------------------------------------------------------------------------------------------------------------------------------------------------------------------------------------------------------------------------|----------------------|--------------------------------------------------------------------------------------------------------------------------------------------------------------------------------------|
| room and downstairs cloakroom. The wide plot allows parking for six cars, access to single garage and mature rear garden with 'covered bar'. Access to local shops,                                                                                        |                                                                                                                                                                                                                                                     | BEDROOM ONE:         | <b>4.55m x 3.90m (14'11 x 12'9)</b> Radiator, built in wardrobes. Double glazed bay window to front.                                                                                 |
| schools and The River Thames is close at hand. The mainline station and Thames Health Club are also a few minutes' walk away.                                                                                                                              |                                                                                                                                                                                                                                                     | BEDROOM TWO:         | $3.75m \times 3.10m (12'4 \times 10'2)$ Radiator, built in wardrobes. Double glazed bay window to rear.                                                                              |
| CANOPY PORCH:                                                                                                                                                                                                                                              | Courtesy light. Double glazed front door and window with stained glass inserts.                                                                                                                                                                     | BEDROOM THREE:       | $2.70 \mathrm{m} \times 2.30 \mathrm{m}$ (8'10 x 7'7) Radiator. Double glazed window to rear.                                                                                        |
| ENTRANCE<br>HALLWAY:                                                                                                                                                                                                                                       | <b>4.11m</b> x <b>1.83m</b> ( <b>13′6</b> x <b>6′</b> ) Radiator in ornate casement, Oak effect floor, storage cupboard, stairs to first floor.                                                                                                     | <u>W.C:</u>          | In white with low level W.C, radiator. Frosted double glazed window to side.                                                                                                         |
| <u>W.C:</u>                                                                                                                                                                                                                                                | In white with low level W.C, wash hand basin, Oak effect flooring. Double glazed window to side.                                                                                                                                                    | SHOWER ROOM:         | Suspended wash hand basin with chrome mixer tap, large shower cubicle with glass screen housing dual head chrome                                                                     |
| LIVING ROOM:                                                                                                                                                                                                                                               | <b>4.55m x 3.90m (14'11 x 12'9)</b> Radiator, built in storage cupboards, feature fireplace. Double glazed bay window to front.                                                                                                                     |                      | mixer shower, chrome ladder radiator, cupboard housing<br>Worcester Bosch gas combi boiler. Frosted double glazed<br>window to front.                                                |
| KITCHEN/DINING                                                                                                                                                                                                                                             | <b>8.60m x 3.20m (28'3 x 10'6)</b> Gloss white base and eye level units,                                                                                                                                                                            | <u>OUTSIDE</u>       |                                                                                                                                                                                      |
| ROOM:                                                                                                                                                                                                                                                      | marble worktops, Oak effect flooring, built in electric double oven and microwave, stainless steel five ring gas hob, stainless steel extractor hood, integrated fridge/freezer, cupboard housing fuseboard and electric meter, concealed bin unit, | REAR GARDEN:         | $50' \times 40'$ (15.24m x 12.19m) Neatly landscaped with circular astro turf lawn, timber summer house, outside tap, various flowers and shrubs, courtesy lights, side access gate. |
|                                                                                                                                                                                                                                                            | concealed lighting, integrated dishwasher and washing machine, radiator, built in electric foot heater. One and half bowl ceramic sink unit with mixer tap. Double glazed window                                                                    | COVERED BAR:         | Timber framed, with light and power, space for drinks and seating.                                                                                                                   |
|                                                                                                                                                                                                                                                            | to rear. Double glazed sliding patio door into rear garden.                                                                                                                                                                                         | GARAGE:              | $6.20 \mathrm{m}\mathrm{x}2.55 \mathrm{m}(20'4\mathrm{x}8'4)$ Integral garage with light and power.                                                                                  |
|                                                                                                                                                                                                                                                            | Open plan into:                                                                                                                                                                                                                                     | <b>DRIVEWAY:</b>     | Parking space for six cars.                                                                                                                                                          |
| DINING AREA:                                                                                                                                                                                                                                               | (open plan from kitchen) Radiator, Oak effect flooring. Double glazed window to rear. Door into garage. Double glazed Velux ceiling windows.                                                                                                        | COUNCIL TAX<br>BAND: | E – Spelthorne Borough Council                                                                                                                                                       |
| FAMILY ROOM:                                                                                                                                                                                                                                               | <b>3.75m x 3.10m (12'4 x 10'2)</b> Radiator. Open plan to kitchen/dining area.                                                                                                                                                                      | VIEWINGS:            | By appointment with the clients selling agents, Nevin & Wells Residential on 01784 437 437 or visit www.nevinandwells.co.uk                                                          |