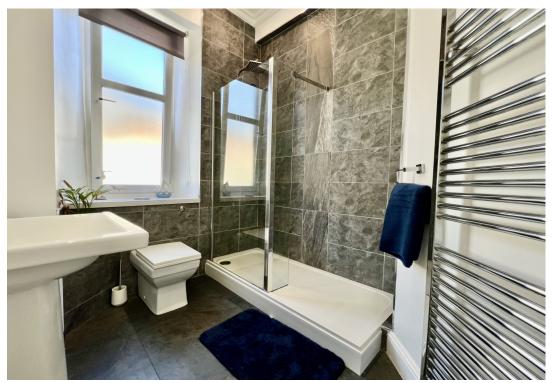

The well-appointed dining kitchen holds an array of white gloss wall and base mounted units paired with dark worktops for a fashionable and efficient workspace, complete with a convenient utility room just off it for additional workspace. The modern shower room is comprising of walk-in shower cubicle, W.C. and wash hand basin. Bedroom Two offers a comfortable retreat or flexible living space. Completing the first floor is a convenient office space and an abundance of in-built storage solutions ensure a clutter-free living experience.