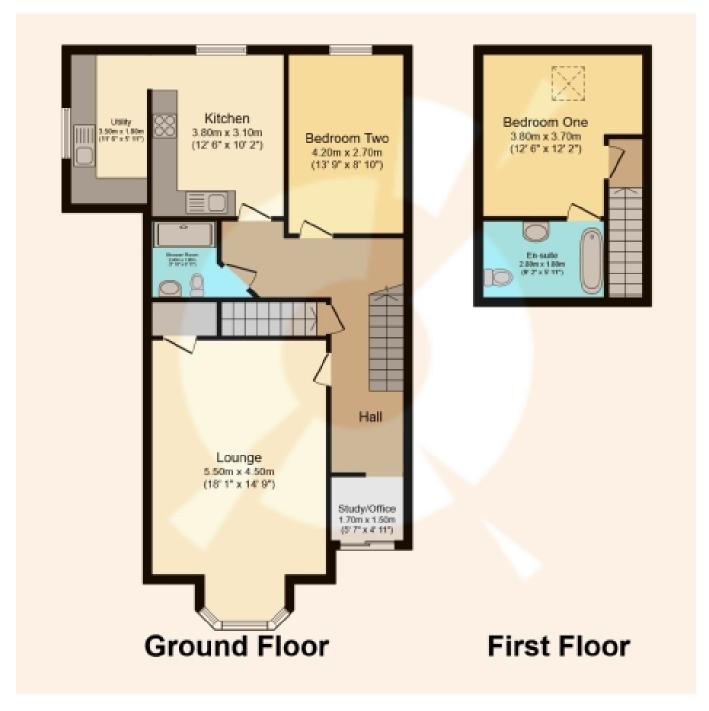

The property's entrance is accessed via a paved walkway, leading to a private door and staircase taking you to the upper level. Upon entering, you are greeted by the spacious and elegant family lounge, where soaring ceilings and a bay window formation fill the room with natural light. The generous dimensions of the lounge offer a haven for relaxation and entertainment.

The well-appointed dining kitchen holds an array of white gloss wall and base mounted units paired with dark worktops for a fashionable and efficient workspace, complete with a convenient utility room just off it for additional workspace. The modern shower room is comprising of walk-in shower cubicle, W.C. and wash hand basin. Bedroom Two offers a comfortable retreat or flexible living space. Completing the first floor is a convenient office space and an abundance of in-built storage solutions ensure a clutter-free living experience.

Ascending to the upper level, you'll find Bedroom One, adjacent to this spacious double bedroom, discover a bright and airy family bathroom, perfect for indulgent soaks or quick refreshes.

The extensive back garden is a true gem, fully enclosed for privacy and security. Predominantly laid to lawn, it offers a verdant canvas for gardening enthusiasts or a safe playground for children. A delightful decking area at the rear of the garden invites you to relax and enjoy outdoor gatherings, making it an ideal spot for all fresco dining or simply soaking in the sun.