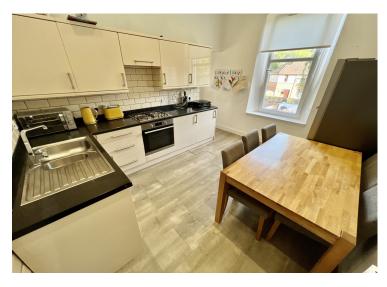

The well-appointed dining kitchen holds an array of white gloss wall and base mounted units paired with dark worktops for a fashionable and efficient workspace, complete with a convenient utility room just off it for additional workspace. The modern shower room is comprising of walk-in shower cubicle, W.C. and wash hand basin. Bedroom Two offers a comfortable retreat or flexible living space. Completing the first floor is a convenient office space and an abundance of in-built storage solutions ensure a clutter-free living experience.