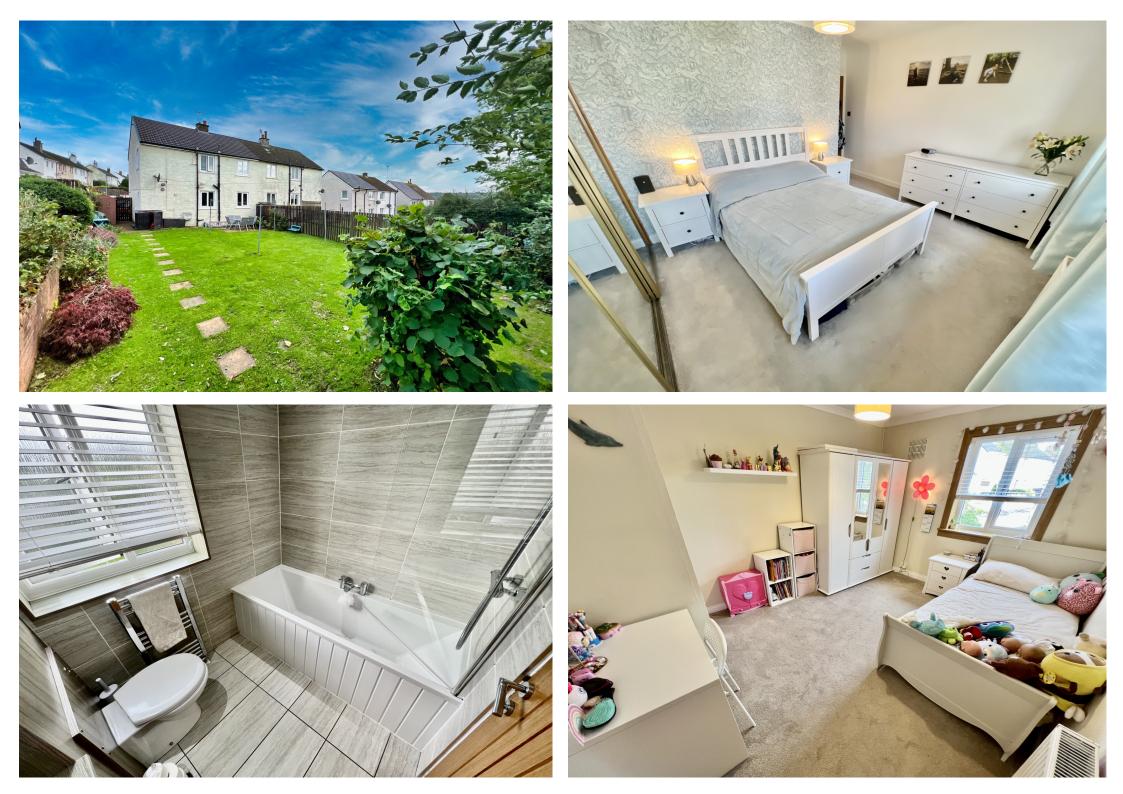

Ascending to the upper level, you'll discover three generously proportioned bedrooms, each adorned with luxurious decor and providing ample storage facilities. These rooms are designed to provide both comfort and style, offering versatile living options for families or individuals alike. The bathroom is a sanctuary of relaxation. Fully tiled with a timelessly fashionable neutral decor palette, it features a suite comprising a w.c., countertop wash-hand sink, a sleek chrome towel rail, built-in storage shelving, and a bath with a shower overhead.

Stepping outside, the property continues to impress. To the rear, you'll find a remarkably spacious garden, predominantly laid to lawn, and adorned with eye-catching shrubbery. Additionally, there's a sociable patio area, perfect for outdoor dining and entertaining. This generous outdoor space is ideal for families, pets, and gardening enthusiasts. To the front of the property, a monobloc driveway provides desirable off-street parking, ensuring convenience and security for your vehicles.