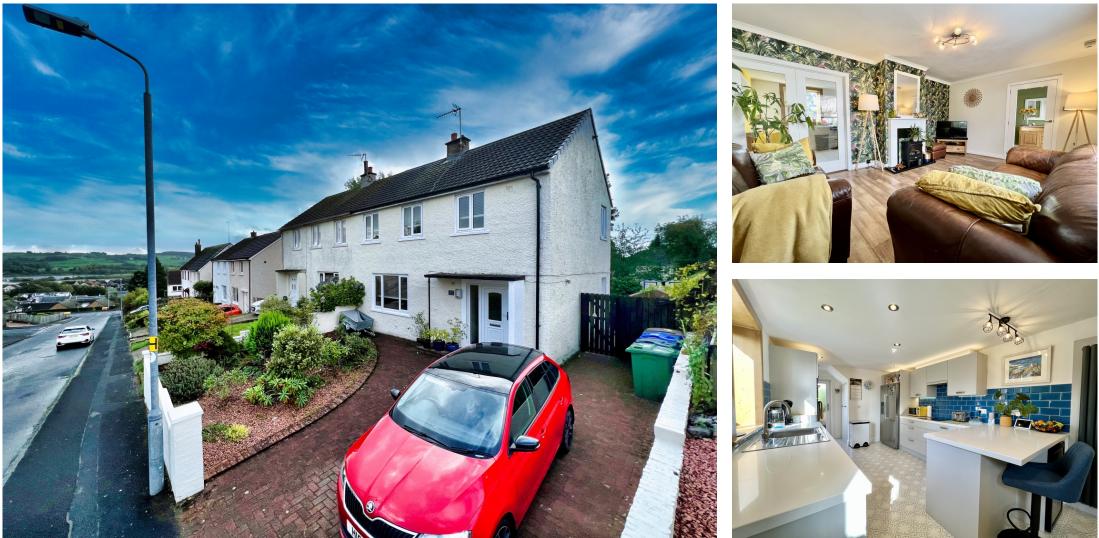

Welcome to 11 Braehead Avenue, a stunning three-bedroom semi-detached home located within a highly sought-after Lochwinnoch locale. This property is immaculately presented throughout, boasting a host of modern upgrades, stylish décor and spacious living areas making for an ideal, truly walk-in condition family home.

Upon entering the property, you are immediately greeted by a bright and spacious entrance hallway. The decor palette is stylish and inviting, with warm wooden flooring that flows seamlessly into the lounge. The lounge itself is a chic and generously sized space, thoughtfully designed with a modern touch. The focal point of the room is an electric log burner effect fire, providing both warmth and ambiance.=

A glazed door leads you through to the ultra-modern dining/kitchen area, which is a showpiece of contemporary design. It features an array of grey wall and base units with contrasting white quartz worktops, accentuated by spotlight fixtures and stylish floor and wall tiled surrounds. This space is further equipped with a range of high-quality integrated appliances including a child-friendly induction hob with extractor hood and double oven. There is further free-standing space for a washing machine, dishwasher, American style fridge/freezer and drinks fridge. Additionally, there is ample room for dining, making it the perfect hub for the entire family to meet and enjoy meals.