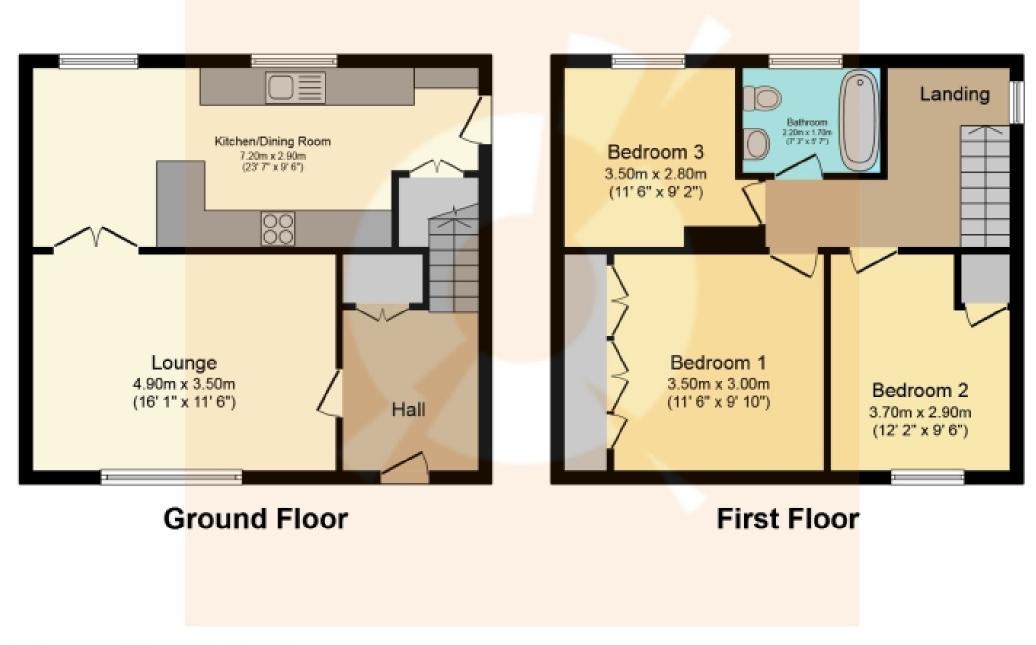

## 11 Braehead Avenue, Lochwinnoch

Offers Over £169,995

Total floor area 93.6 sq.m. (1,007 sq.ft.) approx

This plan is for illustration purposes only and may not be representative of the property. Plan not to scale. Powered by PropertyBox

We strongly urge an early viewing to avoid disappointment as this fabulous accommodation will not be on the market for long! Viewing by appointment - please contact The Property Boom to arrange a viewing or for any further information and a copy of the Home Report. Any areas, measurements or distances quoted are approximate and floor Plans are only for illustration purposes and are not to scale.