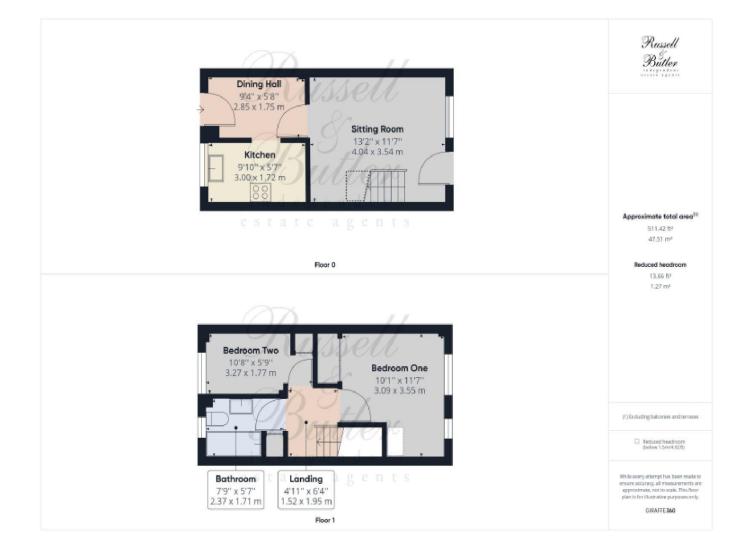

# **Entrance Hall**

9' 4" X 5' 8" (2.85m X 1.75m)

Upvc double glazed door to dining hall, open through to kitchen, part glazed door to sitting room.

# **Kitchen**

9' 10" X 5' 7" (3.00m X 1.72m)

Upvc double glazed window to front aspect, built in four ring gas hob, electric oven, inset one and a quarter, sink unit with Monobloc mixer tap with cupboard under. Space and plumbing for washing machine, space for tall fridge freezer, ceramic tiling to walls. Full range of wall, drawer and base units with glazed display cabinet and work tops.

# **Sitting Room**

13' 3" X 11' 7" (4.04m X 3.54m)

Upvc double glazed window to rear aspect, Upvc double glazed door to rear garden, double panel radiator, stairs rising to first floor.

# **First Floor Landing**

Built in shelving unit. Access to spacious loft space, partially boarded with light.

## **Bedroom One**

10' 1" X 11' 7" (3.09m X 3.55m)

Two double glazed windows to rear aspect, double panel radiator, built in wardrobes.

### **Bedroom Two**

10'8" X 5' 9" (3.27m X 1.77m)

Upvc double glazed window to front aspect, radiator, built in storage cupboard.

# **Family Bathroom**

7' 9" X 5' 7" (2.37m X 1.71m)

White suite of panelled bath with power shower over, low level WC, wash hand basin. Light and shaver point, ceramic tilling to walls, Upvc double glazed window to front aspect. Airing cupboard housing water tank with immersion heater, inset slated shelves.