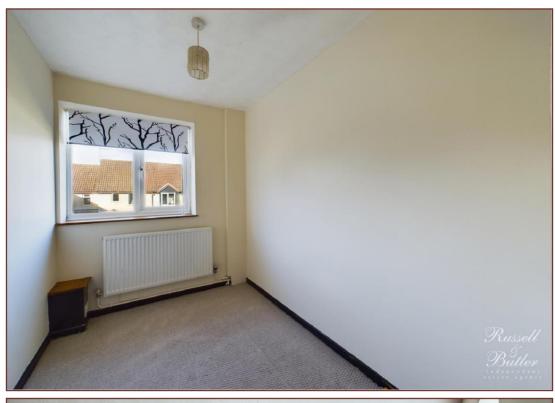

### **Bedroom Two**

10'8" X 5' 9" (3.27m X 1.77m)

Upvc double glazed window to front aspect, radiator, built in storage cupboard.