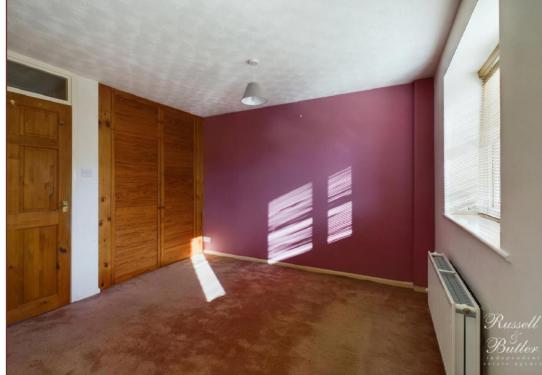

## **Bedroom One**

10' 1" X 11' 7" (3.09m X 3.55m)

Two double glazed windows to rear aspect, double panel radiator, built in wardrobes.