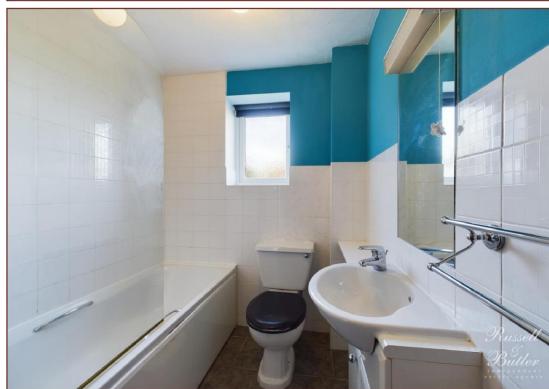

# **Family Bathroom**

7' 9" X 5' 7" (2.37m X 1.71m)

White suite of panelled bath with power shower over, low level WC, wash hand basin. Light and shaver point, ceramic tilling to walls, Upvc double glazed window to front aspect. Airing cupboard housing water tank with immersion heater, inset slated shelves.