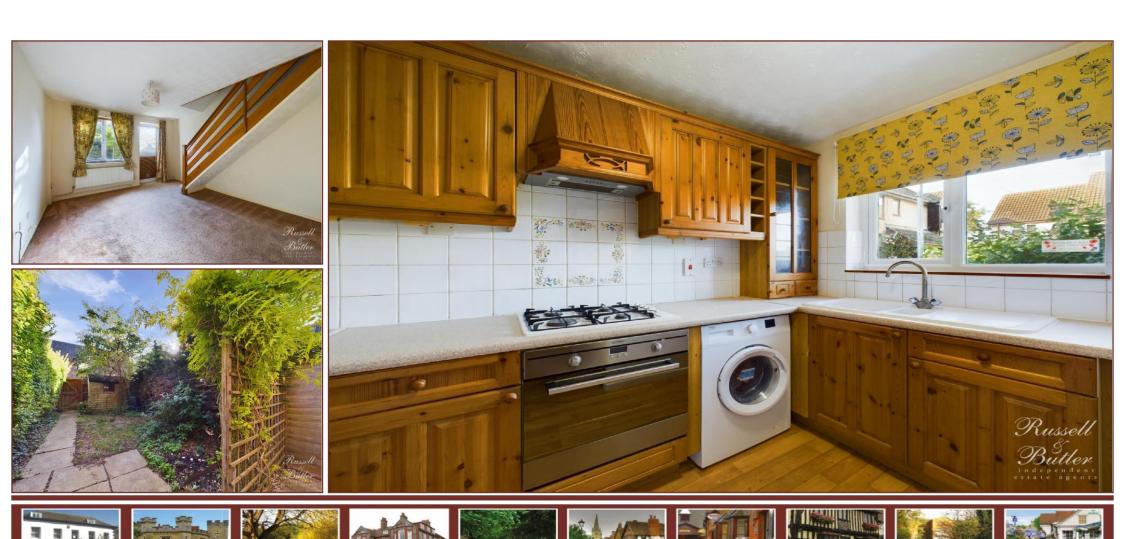

# **Kitchen**

9' 10" X 5' 7" (3.00m X 1.72m)

Upvc double glazed window to front aspect, built in four ring gas hob, electric oven, inset one and a quarter, sink unit with Monobloc mixer tap with cupboard under. Space and plumbing for washing machine, space for tall fridge freezer, ceramic tiling to walls. Full range of wall, drawer and base units with glazed display cabinet and work tops.

## **Rear Garden**

Fully enclosed south facing rear garden with gated pedestrian access, paved patio, paved pathway, established trees and planting. Timber storage shed.