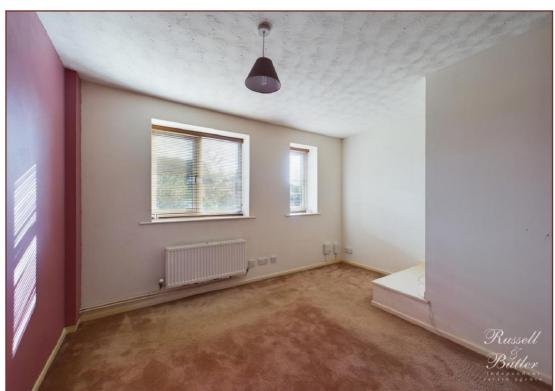

## **Bedroom One**

10' 1" X 11' 7" (3.09m X 3.55m)

Two double glazed windows to rear aspect, double panel radiator, built in wardrobes.