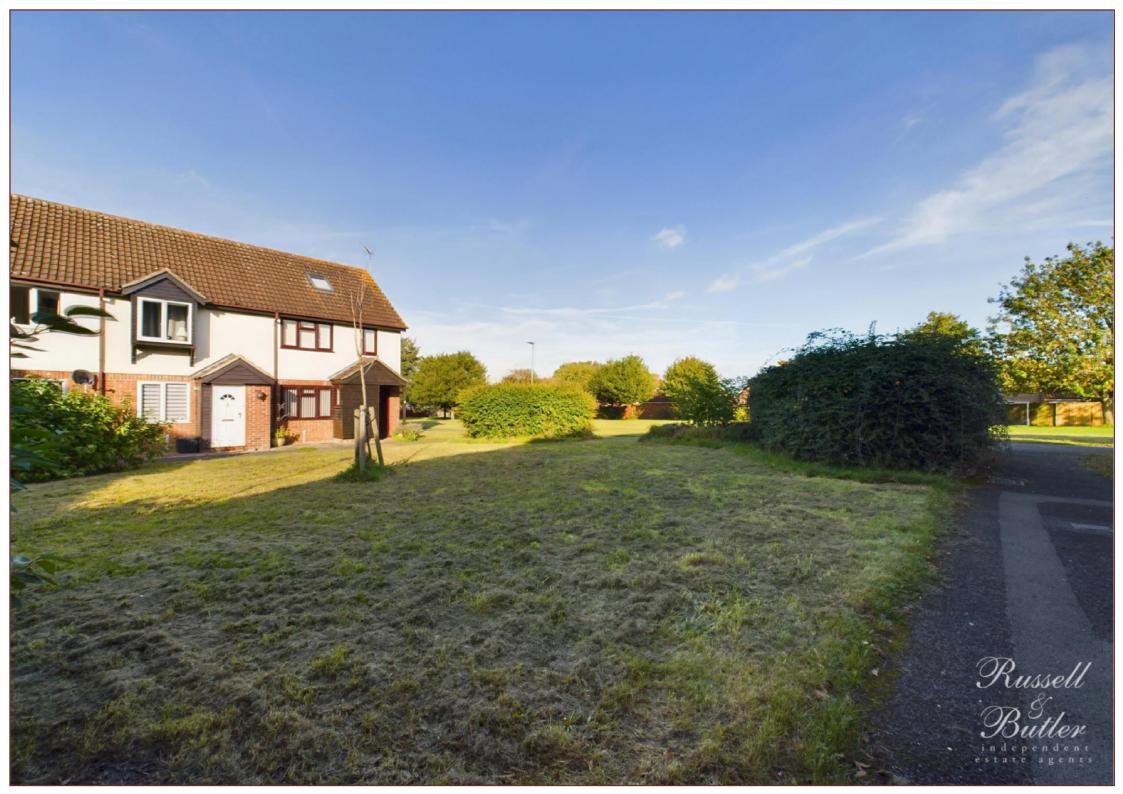

# **Front Aspect**

Open plan front garden overlooking a lovely green, meter cupboard housing gas fired boiler serving radiator central heating.

## **Rear Garden**

Fully enclosed south facing rear garden with gated pedestrian access, paved patio, paved pathway, established trees and planting. Timber storage shed.