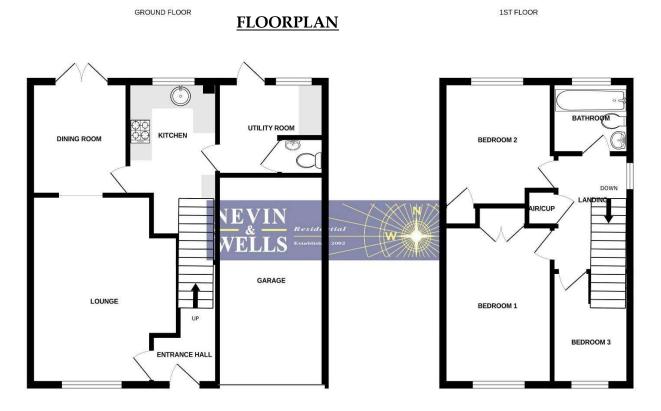

## Wesley Drive, Egham, Surrey, TW20 9JA

Whilst every attempt has been made to ensure the accuracy of the floorplan contained here, measurements of doors, windows, rooms and any other items are approximate and no responsibility is taken for any error, omission or mis-statement. This plan is for illustrative purposes only and should be used as such by any prisspective purchaser. The services, systems and appliances shown have not been tested and no guarantee as to their operability or efficiency can be given.

Made with Meropic ©2023.