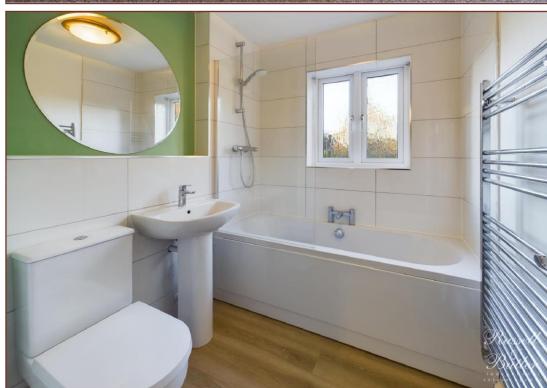

#### **Family Bathroom**

Refitted white suite of panelled bath, separate shower over, pedestal wash hand basin, low level WC, ceramic tiling to walls, chrome ladder towel rail. Upvc double glazed window to front aspect.