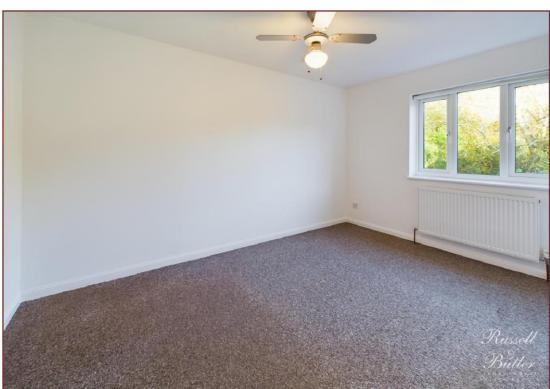

#### **Bedroom One**

13' 2" X 8' 10" (4.03m X 2.70m)

Upvc double glazed window to front aspect, radiator.

#### **Bedroom Two**

12' 0" X 8' 3" (3.68m X 2.54m)

Upvc double glazed window to rear aspect, radiator.

#### **Bedroom Three**

8' 9" X 6' 4" (2.69m X 1.94m)

Upvc double glazed window to front aspect, radiator.