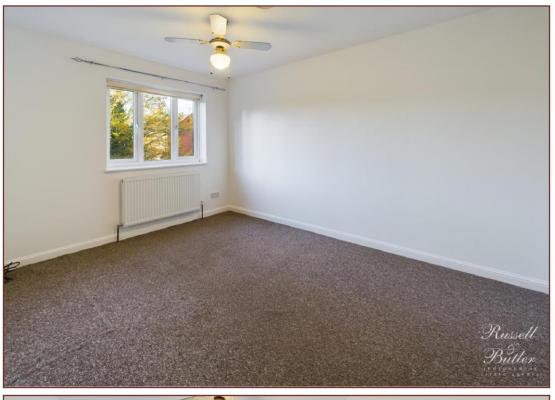

#### **Bedroom One**

13' 2" X 8' 10" (4.03m X 2.70m)

Upvc double glazed window to front aspect, radiator.

#### **Bedroom Two**

12' 0" X 8' 3" (3.68m X 2.54m)

Upvc double glazed window to rear aspect, radiator.

#### **Bedroom Three**

8' 9" X 6' 4" (2.69m X 1.94m)

Upvc double glazed window to front aspect, radiator.