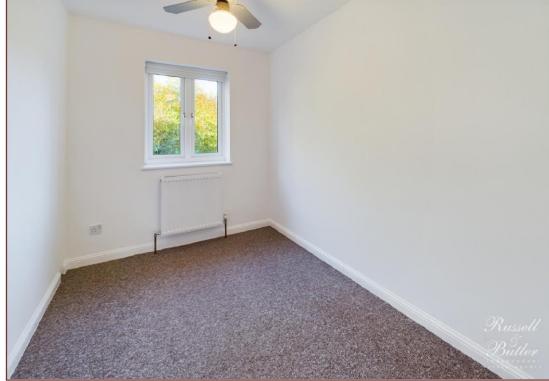

#### **Bedroom One**

13' 2" X 8' 10" (4.03m X 2.70m)

Upvc double glazed window to front aspect, radiator.

#### **Bedroom Two**

12' 0" X 8' 3" (3.68m X 2.54m)

Upvc double glazed window to rear aspect, radiator.

#### **Bedroom Three**

8' 9" X 6' 4" (2.69m X 1.94m)

Upvc double glazed window to front aspect, radiator.