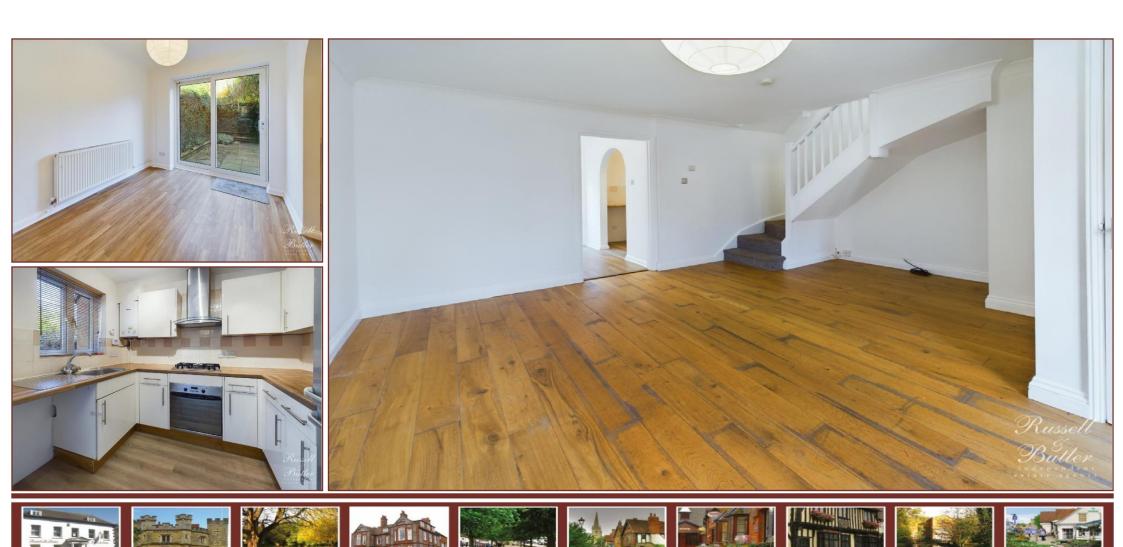

#### **Sitting Room**

16' 9" X 15' 3" (5.12m X 4.66m)

Wood flooring, stairs to first floor, Upvc double glazed window to front aspect, radiator, coving to ceiling, central heating thermostat.

#### Kitchen

8' 6" X 6' 7" (2.61m X 2.01m)

Refitted to comprise inset single drainer sink unit with Monobloc mixer tap, full range of eye level and base units, works tops over, electric oven and gas hob, space for dishwasher, space for fridge/freezer, wooden flooring, wall mounted "Worcester" gas fired boiler.

### **Dining Room**

8' 5" X 8' 3" (2.58m X 2.52m)

Coving to ceiling, wood laminate flooring, Upvc double glazed sliding door to rear garden.