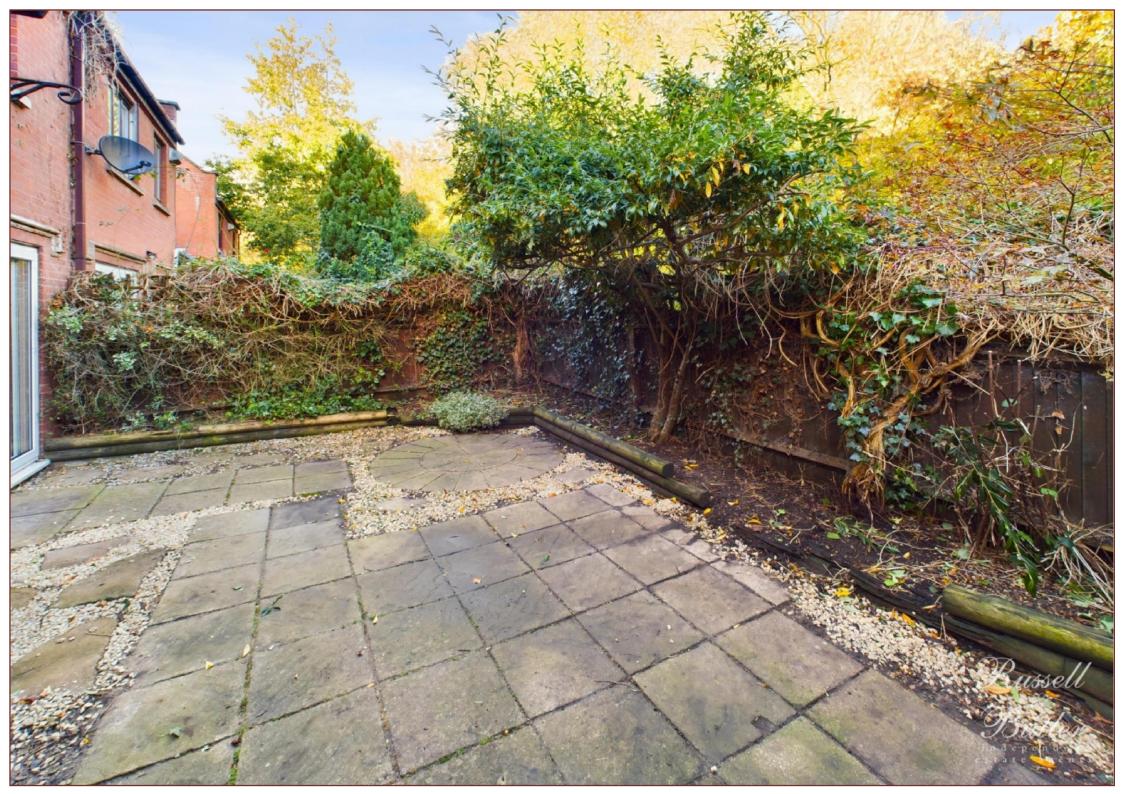

#### Rear Garden

Paved and fully enclosed by panelled fencing, gated side access.