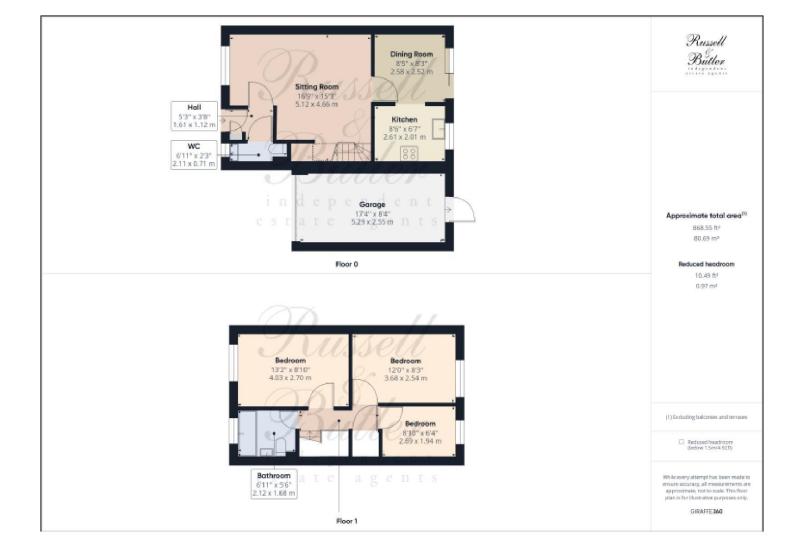

#### **Sitting Room**

16' 9" X 15' 3" (5.12m X 4.66m)

Wood flooring, stairs to first floor, Upvc double glazed window to front aspect, radiator, coving to ceiling, central heating thermostat.

#### Kitchen

8' 6" X 6' 7" (2.61m X 2.01m)

Refitted to comprise inset single drainer sink unit with Monobloc mixer tap, full range of eye level and base units, works tops over, electric oven and gas hob, space for dishwasher, space for fridge/freezer, wooden flooring, wall mounted "Worcester" gas fired boiler.

### **Dining Room**

8' 5" X 8' 3" (2.58m X 2.52m)

Coving to ceiling, wood laminate flooring, Upvc double glazed sliding door to rear garden.

#### **Bedroom One**

13' 2" X 8' 10" (4.03m X 2.70m)

Upvc double glazed window to front aspect, radiator.

#### **Bedroom Two**

12' 0" X 8' 3" (3.68m X 2.54m)

Upvc double glazed window to rear aspect, radiator.

#### **Bedroom Three**

8' 9" X 6' 4" (2.69m X 1.94m)

Upvc double glazed window to front aspect, radiator.

#### **Family Bathroom**

Refitted white suite of panelled bath, separate shower over, pedestal wash hand basin, low level WC, ceramic tiling to walls, chrome ladder towel rail. Upvc double glazed window to front aspect.

#### Garage

17' 4" X 9' 4" (5.29m X 2.85m)

Single garage with up and over door, power and light connected, eaves storage space. Space and plumbing for washing machine.

#### N.B.

Measurements on floor plan are approximate due to, amongst other things, wall thickness etc. These are therefore not to be relied on. For more accurate measurements, please see full property brochure where the measurements are shown both in imperial and metric.