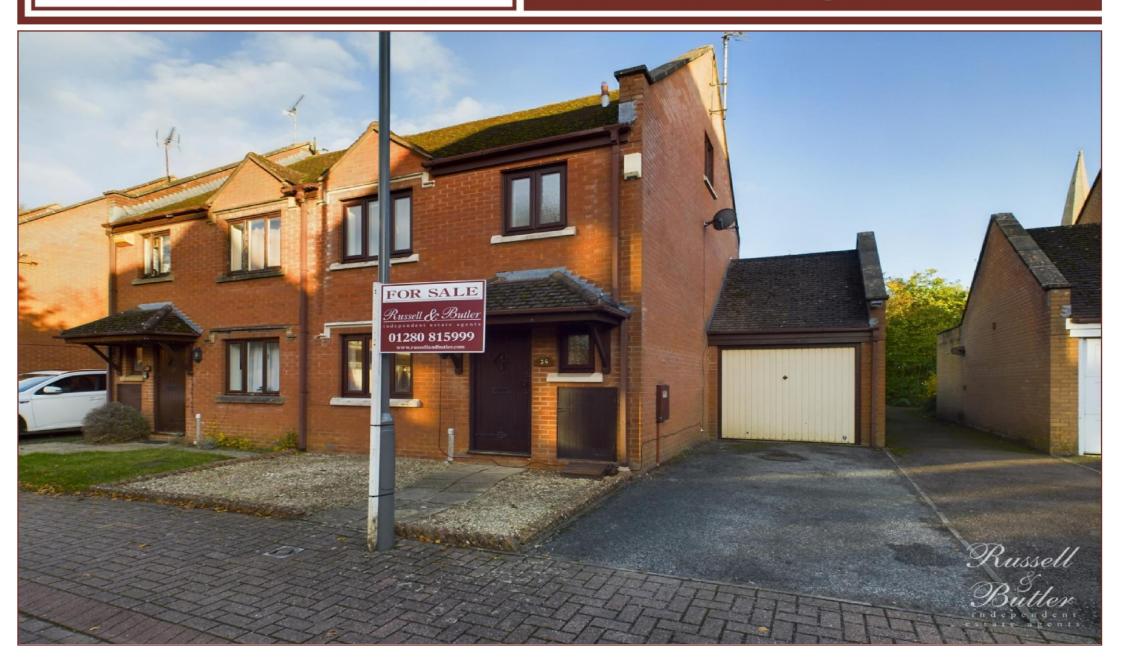

# Fishers Field, Buckingham, MK18 1SN

# Asking Price £339,995.00 Freehold

Offered for sale with no onward chain a three bedroom property located within close walking distance to Buckingham town centre, Buckingham University and all the amenities, and also benefitting from being in catchment for the Royal Latin Grammar School. The accommodation over two floors comprises; entrance hall, ground floor cloakroom, sitting room with wooden flooring, kitchen/diner with sliding doors open out onto the patio. On the first floor three bedrooms and re-fitted family bathroom. To the exterior enclosed patio garden, single garage with light and power and driveway. Gas to radiator central heating and UPVC double glazing throughout. EPC Rating C. NO CHAIN.

1 West Street, Buckingham, Buckinghamshire, MK18 1HL
OPEN 7 DAYS A WEEK

t: 01280 815999 e: sales@russellandbutler.com