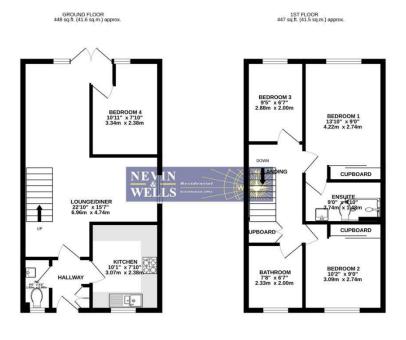

## **FLOOR PLAN**

TOTAL FLOOR AREA: 995 sq.ft. (83.2 sq.m.) approx. think every sterring has been made to ensure the accuracy of the flooring contained here, measurement discore, vanishers, cross and any other them are approximate abort per and here deproved by the ormission or one-statement. They plan is not inflamment purposes only and should be used as such by any properties purchasers. They have been also the extra control of the control of the and to their operation of the control of the control of the control of the as to their operation of the control of the control of the control of the as to their operation of the control of the control of the control of the control of the as to their operations of the control of the control of the as to their operations.

All measurements are approximate. Nevin & Wells Residential have not tested any systems or appliances.