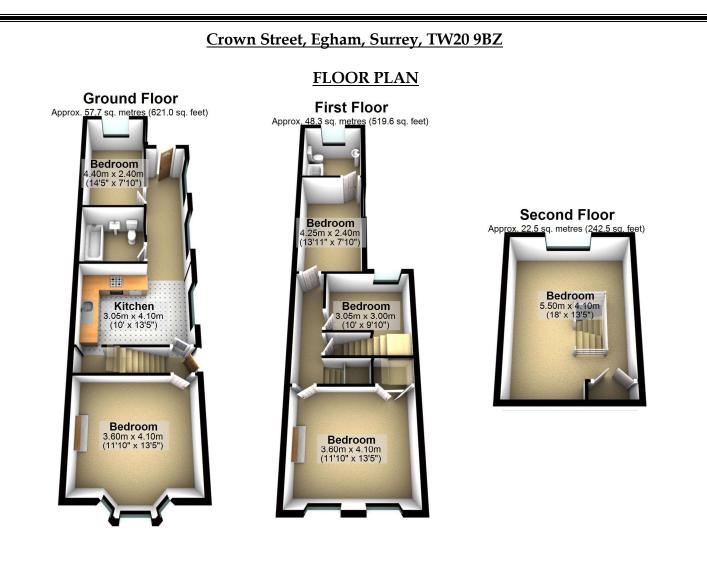

Total area: approx. 128.5 sq. metres (1383.1 sq. feet)

All measurements are approximate. Nevin & Wells Residential have not tested any systems or appliances.