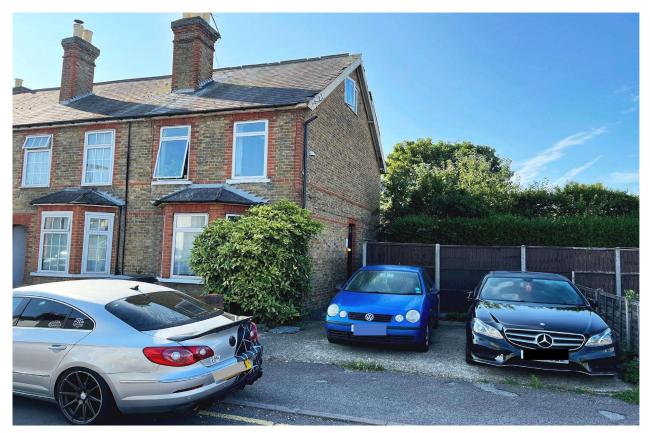

## 

RESIDENTIAL

ESTABLISHED IN 2002

Crown Street, Egham, TW20 9BZ

OIEO £500,000 Freehold

In need of total renovation, a loft converted four bedroom home, which is currently rented out. This spacious property offers two reception rooms, kitchen, two bathrooms and covered rear porch. Externally, there is an overgrown 60ft (18.29m) rear garden and to the front a two car drive. Access to High Street shops, mainline station and local schools is close at hand.