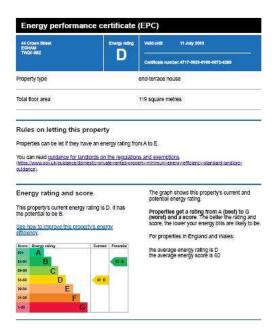

## 

RESIDENTIAL

ESTABLISHED IN 2002



Crown Street, Egham, TW20 9BZ

OIEO £500,000 Freehold



In need of total renovation, a loft converted four bedroom home, which is currently rented out. This spacious property offers two reception rooms, kitchen, two bathrooms and covered rear porch. Externally, there is an overgrown 60ft (18.29m) rear garden and to the front a two car drive. Access to High Street shops, mainline station and local schools is close at hand.









Total area: approx. 128.5 sq. metres (1383.1 sq. feet)

All measurements are approximate. Nevin & Wells Residential have not tested any systems or appliances.

## EPC



COUNCIL TAX BAND: E - Runnymede Borough Council