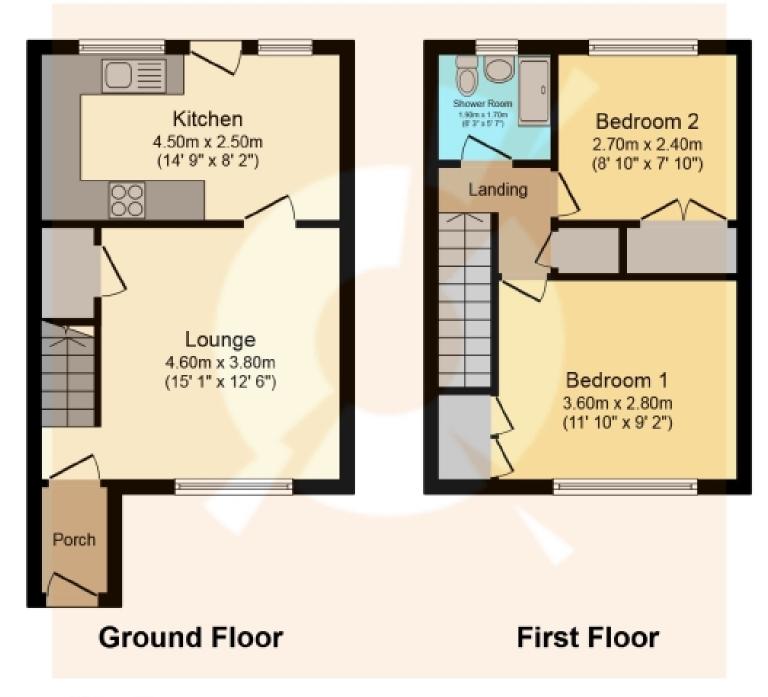

**109 Fisher Drive, Paisley** 

Offers Over £145,000

Total floor area 59.3 sq.m. (638 sq.ft.) approx

This plan is for illustration purposes only and may not be representative of the property. Plan not to scale. Powered by PropertyBox

Step into style and modern refinement as you enter this beautiful home through the welcoming vestibule. A cozy Living Room with an abundance of spaciousness and natural light is perfect for relaxing and unwinding and provides a warm and inviting atmosphere for family and friends. Furniture can be included in the sale if required.

The ultra-modern Fitted Kitchen at the heart of the home. Enjoy meals in style with all the necessary amenities at your fingertips. With ample space for dining, the super stylish kitchen is the perfect place for entertaining guests. The dining table and appliances can also be included making this property a very attractive purchase for a first-time buyer or investor.

Your private sanctuaries await! Two generously sized bedrooms with fitted wardrobes offer ample storage and comfort. The modern shower room features a three-piece suite, ensuring your mornings start with luxury.