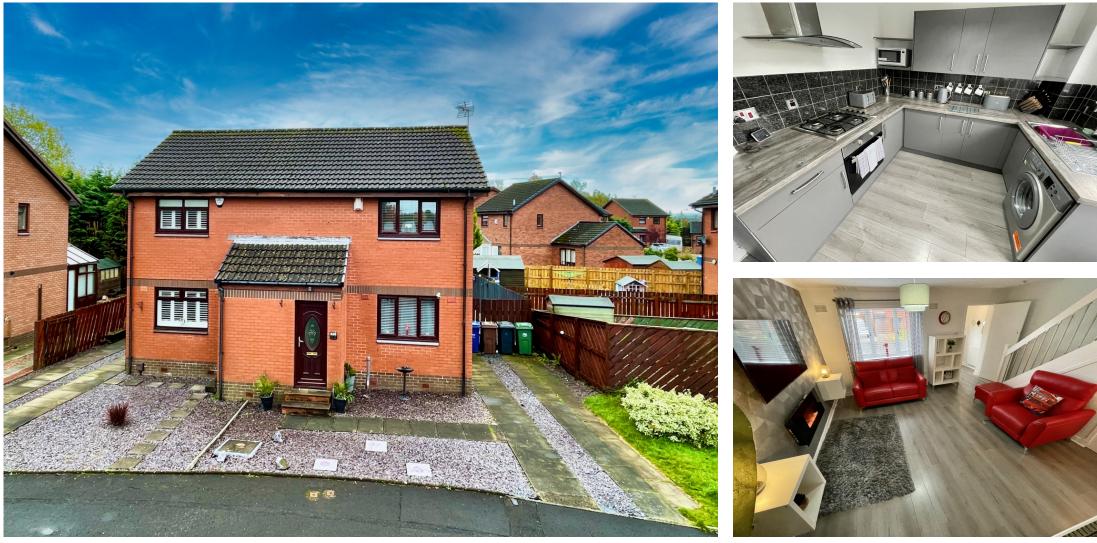

## THE PROPERTY

DELIGHTFUL SEMI-DETACHED VILLA. Are you in search of your dream home? Look no further! This modern semi-detached villa in the heart of Paisley is a gem that offers you the lifestyle you've always desired. MODERN DINING KITCHEN. Presented immaculately throughout.

Step into style and modern refinement as you enter this beautiful home through the welcoming vestibule. A cozy Living Room with an abundance of spaciousness and natural light is perfect for relaxing and unwinding and provides a warm and inviting atmosphere for family and friends. Furniture can be included in the sale if required.

The ultra-modern Fitted Kitchen at the heart of the home. Enjoy meals in style with all the necessary amenities at your fingertips. With ample space for dining, the super stylish kitchen is the perfect place for entertaining guests. The dining table and appliances can also be included making this property a very attractive purchase for a first-time buyer or investor.