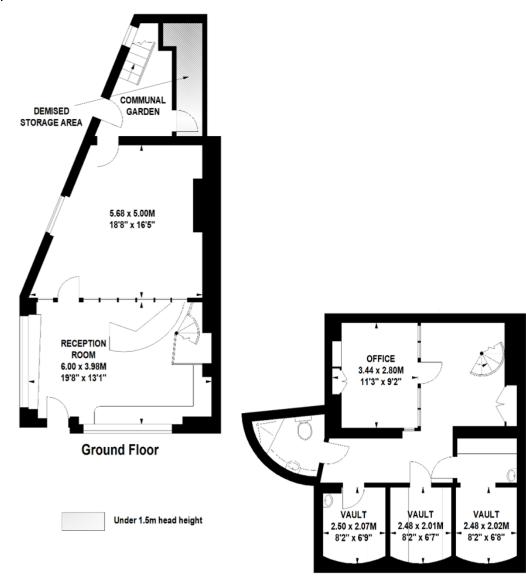

The commercial premises over ground and lower ground extend to 1,050 sq ft (97.6 sqm) and are fitted out as quasi office/retail with wooden floors and spotlights plus a shower room at Lower Ground floor level.

## Approximate Gross Internal Floor Areas:

Ground floor offices - 420 sq ft
Basement offices - 300 sq ft
Basement storage - 330 sq ft
TOTAL - 1,050 sq ft

# Floorplan: