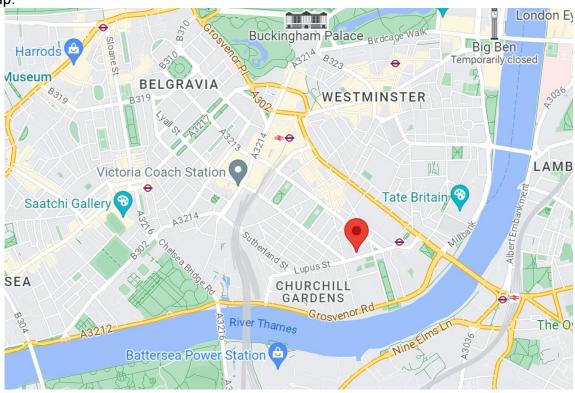

#### Location:

Pimlico is located immediately to the south of the Victoria area of Central London. The area is served by London Victoria station and Pimlico London Underground station (Victoria Line) which are, respectively, a fifteen and five minute walk away from the property.

Map: