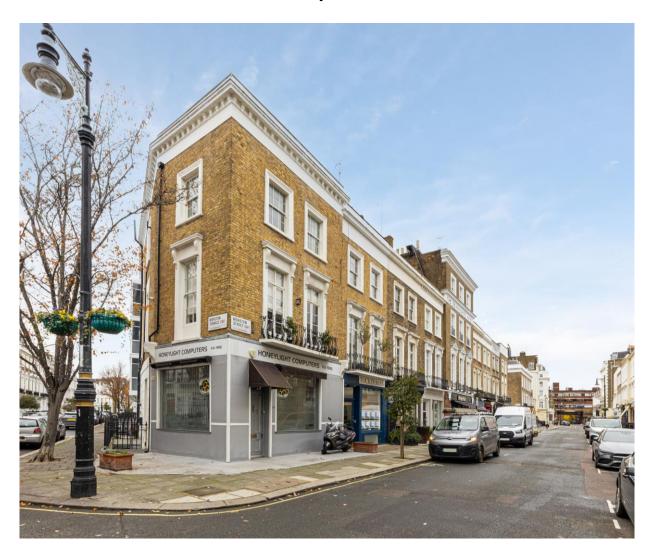

# 54 Moreton Street, London SW1V 2PB

Moreton Street comprises a double parade of Victorian townhouses with retail premises at ground and, often, lower ground floor levels. A long-established destination/boutique retail location, Moreton Street comprises mainly independent occupiers including ladies' clothes boutiques, a beauty spa, an art dealer, a bathroom showroom, a tailor, an architect, an artisan bakery, independent restaurants as well as a Pizza Express. 54 Moreton Street is located at the south end of the main retail parade at the junction with Lupus Street and Moreton Terrace.

#### Description:

54 Moreton Street comprises a Victorian end-of-terrace four storey building arranged over lower ground, ground and three upper floors. The lower ground floor comprises a residential flat with its own access from Moreton Terrace and the lower ground floor of the Class E commercial premises including shared external area with demised storage. The ground floor comprises commercial Class E accommodation. The first floor comprises an apartment and the second and third floor comprises a duplex apartment.