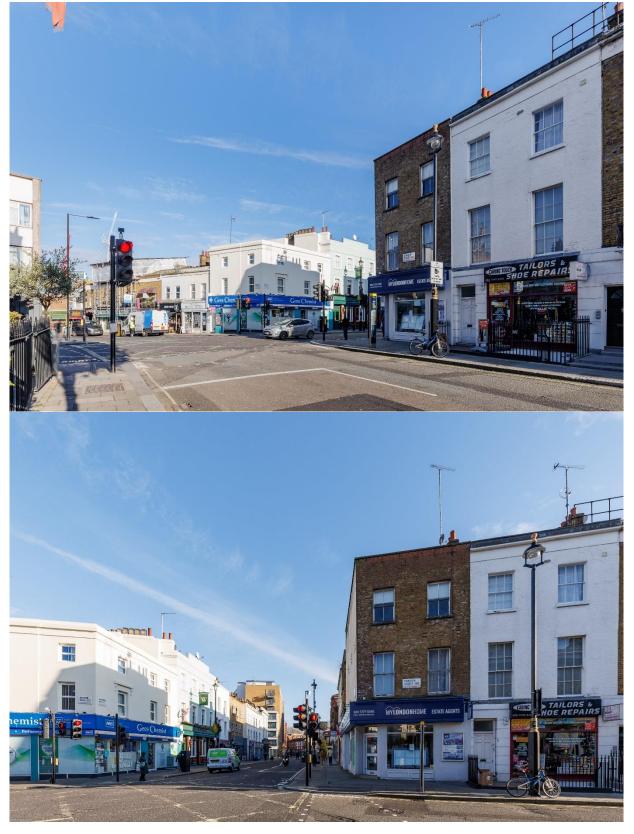

#### Location:

Pimlico is surrounded by Chelsea and Belgravia to the west, Victoria and St James's to the north, Westminster to the east and Nine Elms and Battersea to the south.

Located in the heart of the Pimlico retail district, the Warwick Way retail parades comprises various national multiples including Waitrose, Tesco and Holland & Barrett and independent retailers, restaurants and popular pubs. It is a busy road and bus route with high footfall.

The property is located at the junction with Wilton Road (which becomes Denbigh Street further southeast), the other main retail thoroughfare in Pimlico which includes a range of retail units, restaurants including Nando's, Giraffe, two Michelin star restaurant A Wong, and soon-to-open Mildreds vegetarian restaurant, and a large Sainsburys supermarket. Wilton Road leads directly to London Victoria Station which is a 5 minute walk away.

2 Denbigh Street comprises one of the best-positioned commercial units in central Pimlico being on the corner of the Warwick Way – Wilton Road junction. Despite its address, the vast majority of this unit's frontage is on Warwick Way.

### Description:

2 Denbigh Street comprises a Victorian end-of-terrace three storey building arranged over lower ground, ground and two upper floors. The commercial premises are arranged over basement and ground floors. The upper floors comprise residential accommodation.