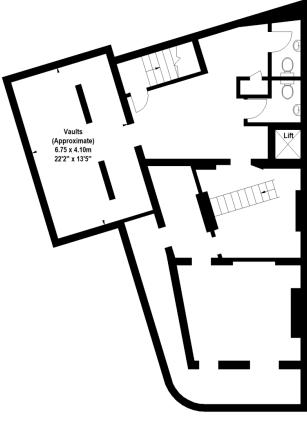

The commercial premises have recently been fitted out to a high standard as air-conditioned offices at ground floor level with a good quality kitchen, break-out room and two WCs within part of the basement. The remainder of the basement is arranged as separate rooms/vaults and are in need of refurbishment.

### Approximate Net Internal Floor Areas:

| Ground floor                          | - 725 sq ft   |
|---------------------------------------|---------------|
| Basement (not including vaults)       | - 712 sq ft   |
| TOTAL                                 | - 1,437 sq ft |
| Basement vaults:                      | - 301 sq ft   |
|                                       |               |
| Approximate Gross Internal Floor Area | - 2,152 sq ft |

## Floorplan:

Basement

**Ground Floor** 

81 ROCHESTER ROW, WESTMINSTER, LONDON SW1P 1LJ

Telephone: 020 7881 1340 Email: commercial@andrewreeves.co.uk andrewreeves.co.uk

ne Prope