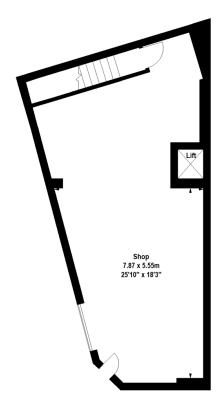

### Approximate Net Internal Floor Areas:

| Ground floor                          | - 725 sq ft   |
|---------------------------------------|---------------|
| Basement (not including vaults)       | - 712 sq ft   |
| TOTAL                                 | - 1,437 sq ft |
| Basement vaults:                      | - 301 sq ft   |
|                                       |               |
| Approximate Gross Internal Floor Area | - 2,152 sq ft |

## Floorplan:

Basement

**Ground Floor** 

81 ROCHESTER ROW, WESTMINSTER, LONDON SW1P 1LJ

Telephone: 020 7881 1340 Email: commercial@andrewreeves.co.uk andrewreeves.co.uk

ne Prope