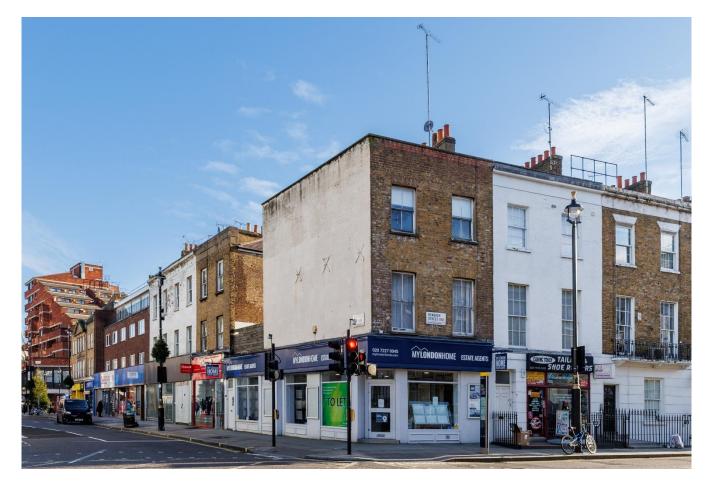

# 2 Denbigh Street, London, SW1V 2ER

Class E unit to let 1,437 sq ft (2,152 sq ft gross) £42,000 per annum

Excellent corner position in the heart of Pimlico

arla | propertyr

81 ROCHESTER ROW, WESTMINSTER, LONDON SW1P 1LJ

2 Denbigh Street comprises one of the best-positioned commercial units in central Pimlico being on the corner of the Warwick Way – Wilton Road junction. Despite its address, the vast majority of this unit's frontage is on Warwick Way.

### Description:

2 Denbigh Street comprises a Victorian end-of-terrace three storey building arranged over lower ground, ground and two upper floors. The commercial premises are arranged over basement and ground floors. The upper floors comprise residential accommodation.