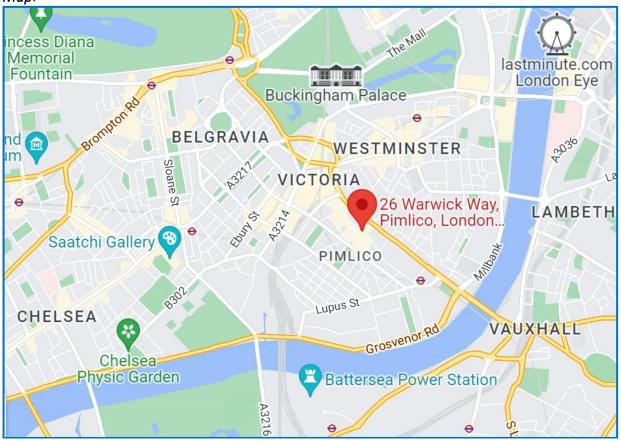

#### Location:

Pimlico is surrounded by Chelsea and Belgravia to the west, Victoria and St James's to the north, Westminster to the east and Nine Elms and Battersea to the south.

Located in the heart of the Pimlico retail district, the Warwick Way retail parades comprises various national multiples including Waitrose, Tesco and Holland & Barrett and independent retailers, restaurants and popular pubs. It is a busy road and bus route with high footfall.

The property is located at the junction with Wilton Road (which becomes Denbigh Street further southeast), the other main retail thoroughfare in Pimlico which includes a range of retail units, restaurants including Nando's, Giraffe, two Michelin star restaurant A Wong, and soon-to-open Mildreds vegetarian restaurant, and a large Sainsburys supermarket. Wilton Road leads directly to London Victoria Station which is a 5 minute walk away.