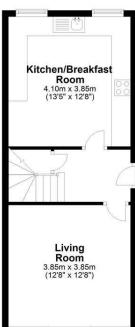

## **FLOOR PLAN**

Ground Floor Approx. 37.8 sq. metres (406.5 sq. feet)

First Floor Approx. 37.7 sq. metres (406.2 sq. feet)

Total area: approx. 75.5 sq. metres (812.7 sq. feet)

All measurements are approximate. Nevin and Wells Residential have not tested any systems or appliances.