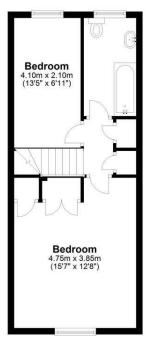

## **FLOOR PLAN**

Ground Floor Approx. 37.8 sq. metres (406.5 sq. feet)

First Floor Approx. 37.7 sq. metres (406.2 sq. feet)

Total area: approx. 75.5 sq. metres (812.7 sq. feet)

All measurements are approximate. Nevin and Wells Residential have not tested any systems or appliances.