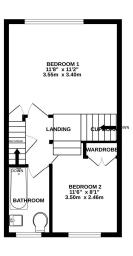

## **FLOOR PLAN**

GROUND FLOOR 44 sq.f. (4.1 sq.m.) appro 1ST FLOOR 350 sq.f. (32.5 sq.m.) epons 2ND FLOOR 351 sq.f. (32.6 sq.m.) appet

TOTAL FLOOR AREA: 745 sq.ft. (69.2 sq.m.) approx.

Whist every attempt has been made to ensure the accuracy of the floorpian contained here, measurement of doors, windows, rooms and any other terms are approximate and no responsibility is taken for any error, omission or me-statement. This plan is for insurantly purposes only and should be used as such by any prospective particular.

This plan is for insurantly purposes only and should be used as such by any prospective particular.

The solution of the surantly proceedings of efficiency can be duyen.

All measurements are approximate. Nevin & Wells Residential have not tested any systems or appliances.