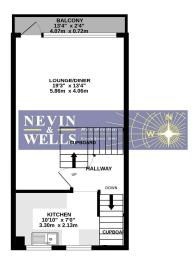

## **FLOOR PLAN**

GROUND FLOOR 44 sq.f. (4.1 sq.m.) appro 1ST FLOOR 350 sq.f. (32.5 sq.m.) epons 2ND FLOOR 351 sq.f. (32.6 sq.m.) appet

TOTAL FLOOR AREA: 745 sq.ft. (69.2 sq.m.) approx.

Whist every attempt has been made to ensure the accuracy of the floorpian contained here, measurement of doors, windows, rooms and any other terms are approximate and no responsibility is taken for any error, omission or me-statement. This plan is for insurantly purposes only and should be used as such by any prospective particular.

This plan is for insurantly purposes only and should be used as such by any prospective particular.

The solution of the surantly proceedings of efficiency can be duyen.

All measurements are approximate. Nevin & Wells Residential have not tested any systems or appliances.