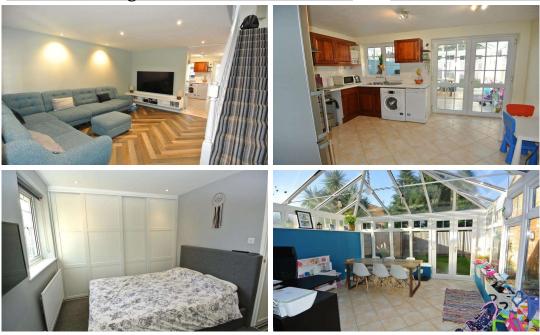

## 

RESIDENTIAL

ESTABLISHED IN 2002

Larksfield, Englefield Green, TW20 0RD £475,000 Freehold

A stunning, modern, three bedroom semi-detached home benefitting from a large conservatory extension, located in a quiet cul-de-sac within short walking distance of local schools and shops. This lovely family home offers spacious lounge, kitchen/dining room, modern first floor bathroom, private garden with access into a single garage and additional driveway. Virginia Water Lake and Windsor Great Park are both within half a mile.