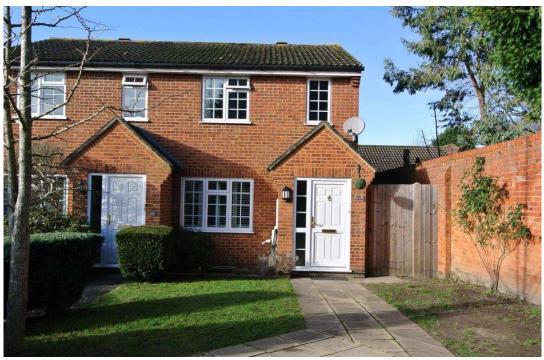

## 

RESIDENTIAL

ESTABLISHED IN 2002

Larksfield, Englefield Green, TW20 0RD £475,000 Freehold

A stunning, modern, three bedroom semi-detached home benefitting from a large conservatory extension, located in a quiet cul-de-sac within short walking distance of local schools and shops. This lovely family home offers spacious lounge, kitchen/dining room, modern first floor bathroom, private garden with access into a single garage and additional driveway. Virginia Water Lake and Windsor Great Park are both within half a mile.