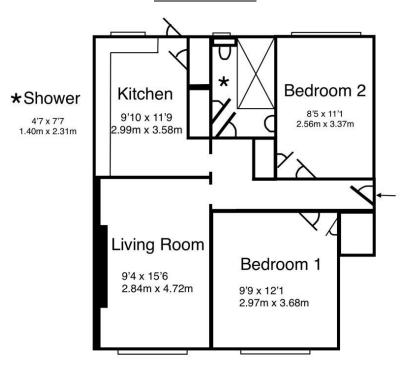

# RESIDENTIAL

ESTABLISHED IN 2002





Cedar Court, Egham, Surrey, TW20 9DB

£1,500pcm Guide Price





An absolutely stunning ground floor apartment located in a cul de sac within just yards of High Street amenities, Magna Square, mainline train station and The River Thames. Accommodation comprises entrance hallway, lounge, recently installed kitchen, luxury shower room, two double bedrooms and landscaped private rear garden.

#### **AVAILABLE NOW - UNFURNISHED**







# Cedar Court, Egham, Surrey, TW20 9DB

## **FLOORPLAN**



APPROX. GROSS INTERNAL FLOOR AREA 612 SQ. FT 56.8 SQ.METERS

### **EPC**



COUNCIL TAX BAND: C - Runnymede Borough Council