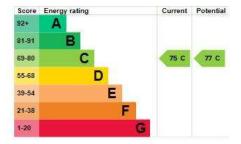

#### Energy rating and score

This property's energy rating is C. It has the potential to be C.

See how to improve this property's energy efficiency.

The graph shows this property's current and potential energy rating.

Properties get a rating from A (best) to G (worst) and a score. The better the rating and score, the lower your energy bills are likely to be.