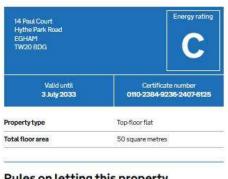

### **EPC**

#### Rules on letting this property

Properties can be let if they have an energy rating from A to E.

You can read guidance for landlords on the regulations and exemptions.

#### Energy rating and score

This property's energy rating is C. It has the potential to be C.

See how to improve this property's energy efficiency.

The graph shows this property's current and potential energy rating.