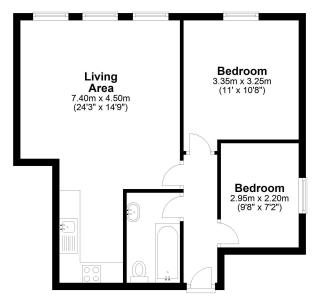

#### **FLOORPLAN**

First Floor

Approx. 52.0 sq. metres (559.2 sq. feet)

Total area: approx. 52.0 sq. metres (559.2 sq. feet)