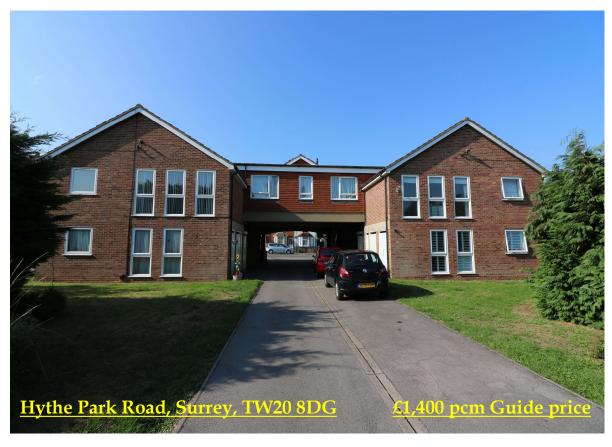

# RESIDENTIAL

ESTABLISHED IN 2002

A two bedroom first floor apartment offering modern living and spacious accommodation with gas central heating and double glazing. Located close to local shops and Staines upon Thames town centre, with residents parking to rear.

#### Hythe Park Road, Egham, Surrey, TW20 8DG