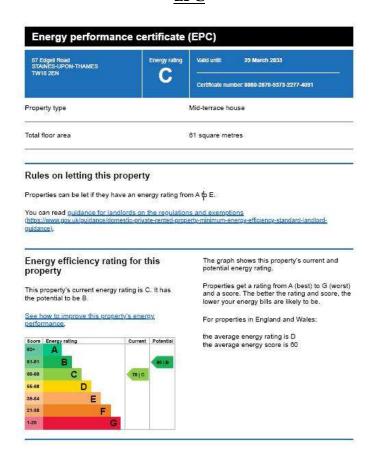

## RESIDENTIAL

ESTABLISHED IN 2002





Edgell Road, Staines, Middx, TW18 2EN

£1,450pcm Guide Price





A superbly presented two bedroom cottage, situated minutes from mainline station, High Street shops and restaurants. Benefits include recently fitted carpets, redecorated rooms, modern white kitchen, first floor bathroom, West facing garden, gas central heating and double glazing. No pets, no children.

AVAILABLE 5th APRIL 2024 - UNFURNISHED







## Edgell Road, Staines upon Thames, Middlesex, TW18 2EN

## **FLOORPLAN**





Total area: approx. 61.5 sq. metres (662.5 sq. feet)

## **EPC**



**COUNCIL TAX BAND:** D - Spelthorne Borough Council