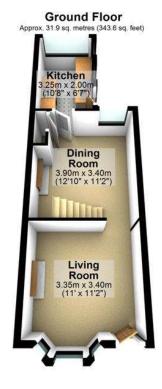

## RESIDENTIAL

ESTABLISHED IN 2002





Edgell Road, Staines, Middx, TW18 2EN

£1,450pcm Guide Price





A superbly presented two bedroom cottage, situated minutes from mainline station, High Street shops and restaurants. Benefits include recently fitted carpets, redecorated rooms, modern white kitchen, first floor bathroom, West facing garden, gas central heating and double glazing. No pets, no children.

AVAILABLE 5th APRIL 2024 - UNFURNISHED







## Edgell Road, Staines upon Thames, Middlesex, TW18 2EN

## **FLOORPLAN**





Total area: approx. 61.5 sq. metres (662.5 sq. feet)

## **EPC**



**COUNCIL TAX BAND:** D - Spelthorne Borough Council