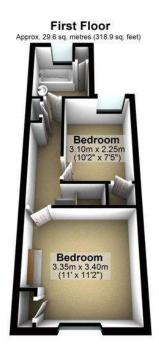

## RESIDENTIAL

ESTABLISHED IN 2002





Edgell Road, Staines, Middx, TW18 2EN

£1,450pcm Guide Price





A superbly presented two bedroom cottage, situated minutes from mainline station, High Street shops and restaurants. Benefits include recently fitted carpets, redecorated rooms, modern white kitchen, first floor bathroom, West facing garden, gas central heating and double glazing. No pets, no children.

AVAILABLE 5th APRIL 2024 - UNFURNISHED







## Edgell Road, Staines upon Thames, Middlesex, TW18 2EN

## **FLOORPLAN**





Total area: approx. 61.5 sq. metres (662.5 sq. feet)

## **EPC**



**COUNCIL TAX BAND:** D - Spelthorne Borough Council