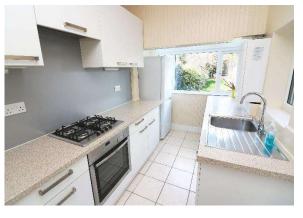

## RESIDENTIAL

ESTABLISHED IN 2002

Edgell Road, Staines, Middx, TW18 2EN

£1,450pcm Guide Price

A superbly presented two bedroom cottage, situated minutes from mainline station, High Street shops and restaurants. Benefits include recently fitted carpets, redecorated rooms, modern white kitchen, first floor bathroom, West facing garden, gas central heating and double glazing. No pets, no children.