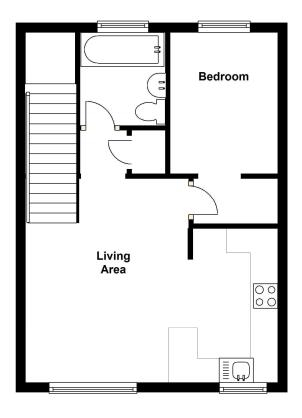

### **FLOOR PLAN**

#### **First Floor**

Approx. 35.9 sq. metres (386.7 sq. feet)

Total area: approx. 35.9 sq. metres (386.7 sq. feet)

All measurements are approximate. Nevin and Wells Residential have not tested any systems or appliances.