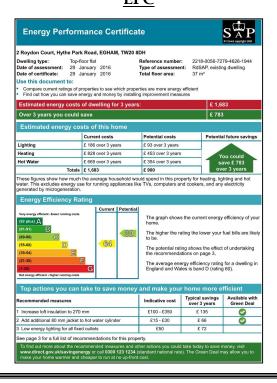

# RESIDENTIAL

ESTABLISHED IN 2002





Hythe Park Road, Surrey, TW20 8DH

£950 pcm Guide Price





A superbly presented one bedroom first floor flat, situated close to local shops. This property offers modern cream kitchen, full double glazing, allocated parking and loft storage. Egham town centre and mainline station are within a one mile radius.

#### **AVAILABLE NOW - UNFURNISHED**







# Hythe Park Road, Egham, Surrey, TW20 8DH

### **FLOOR PLAN**

#### **First Floor**

Approx. 35.9 sq. metres (386.7 sq. feet)



Total area: approx. 35.9 sq. metres (386.7 sq. feet)

All measurements are approximate. Nevin and Wells Residential have not tested any systems or appliances.

## **EPC**