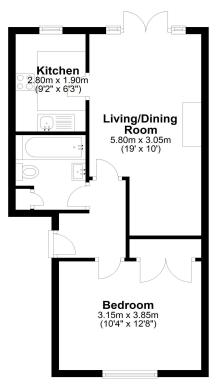

#### **FLOOR PLAN**

#### **Ground Floor**

Approx. 43.4 sq. metres (467.2 sq. feet)

Total area: approx. 43.4 sq. metres (467.2 sq. feet)

All measurements are approximate. Nevin & Wells Residential have not tested any systems or appliances.