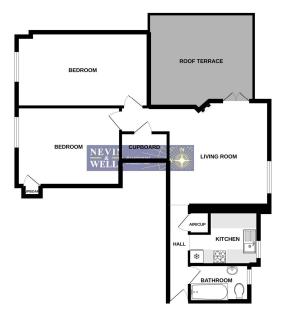

## **FLOORPLAN**

GROUND FLOOR 708 sq.ft. (65.8 sq.m.) approx.

TOTAL FLOOR AREA: 708 sq.ft. (6.8 sq.m.) approx.

White every stream has been made to serve the accuracy of the floorying consistent here, measurements of doors, windows, norm and any other them are approximate and no repossibility is taken to any entry, encision on min-individual server. This pain is to Bissurative purposes only and shaded a usual as such by any prospective parchaser. The services, systems and applicances shown have not been instead and no guarantee as to their opposability of efficiency can be given.