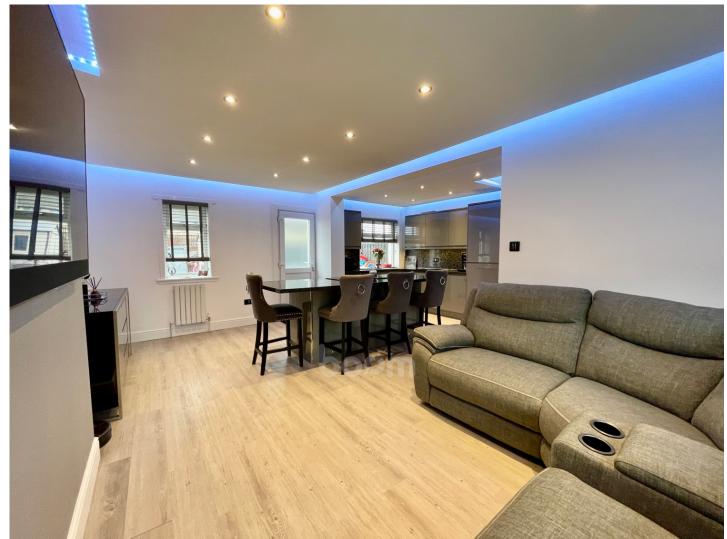

Welcome to No. 7 Craigview Terrace and this fabulous terraced home, which has been extensively refurbished over recent years by our clients. Step inside via the newly installed front door, leading you to a spacious WOW factor open-plan lounge and kitchen. The stunning fitted kitchen and island offers the ideal place for entertaining family and friends. The adjustable LED lighting sets the mood and further enhances the ultra-modern feel.