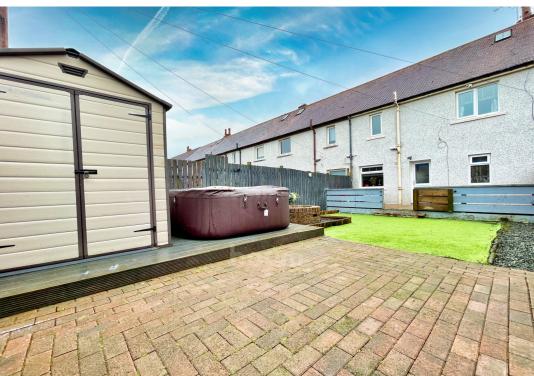

Outside, a private enclosed rear garden awaits, providing a serene outdoor space for leisure activities or alfresco dining. Parking is a breeze with a fully enclosed gated mono block driveway to the rear and ample street parking to the front.