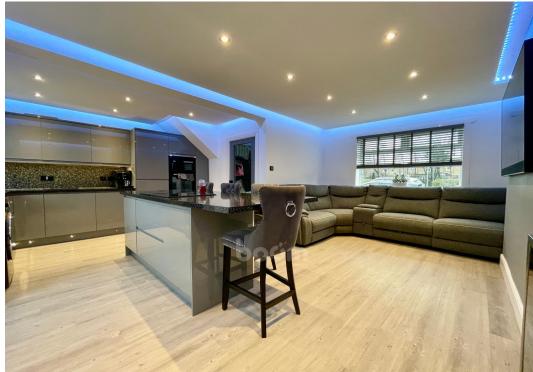

Welcome to No. 7 Craigview Terrace and this fabulous terraced home, which has been extensively refurbished over recent years by our clients. Step inside via the newly installed front door, leading you to a spacious WOW factor open-plan lounge and kitchen. The stunning fitted kitchen and island offers the ideal place for entertaining family and friends. The adjustable LED lighting sets the mood and further enhances the ultra-modern feel.