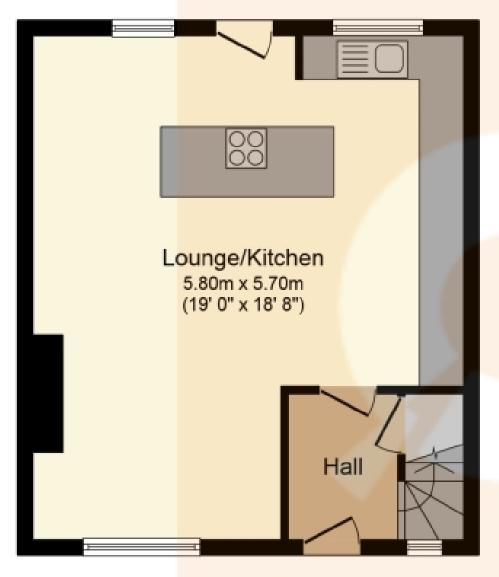

**Ground Floor** 

**First Floor** 

Total floor area 81.4 sq.m. (876 sq.ft.) approx

Don't miss out on the opportunity to make this beautiful property your own. Schedule your viewing today and envision the lifestyle awaiting you in this wonderful home.

Any areas, measurements or distances quoted are approximate and our Floor Plans are only for illustration purposes and are not to scale.