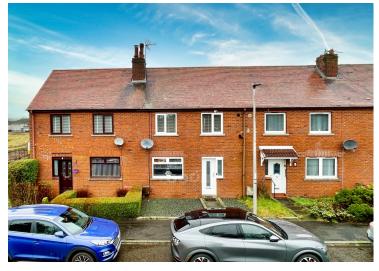

Welcome to No. 7 Craigview Terrace and this fabulous terraced home, which has been extensively refurbished over recent years by our clients. Step inside via the newly installed front door, leading you to a spacious WOW factor open-plan lounge and kitchen. The stunning fitted kitchen and island offers the ideal place for entertaining family and friends. The adjustable LED lighting sets the mood and further enhances the ultra-modern feel.

Outside, a private enclosed rear garden awaits, providing a serene outdoor space for leisure activities or alfresco dining. Parking is a breeze with a fully enclosed gated mono block driveway to the rear and ample street parking to the front.