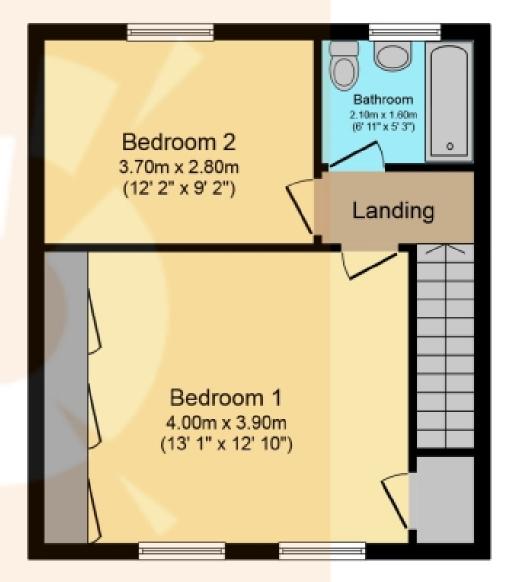

**Ground Floor** 

**First Floor** 

Total floor area 81.4 sq.m. (876 sq.ft.) approx

Upstairs, you'll find two generously sized bedrooms, providing ample space for rest and rejuvenation with the master bedroom boasting ample storage and good-sized wardrobes. The pristine family bathroom is ultra-modern in style and completes the upper level, with contemporary fixtures and fittings throughout.