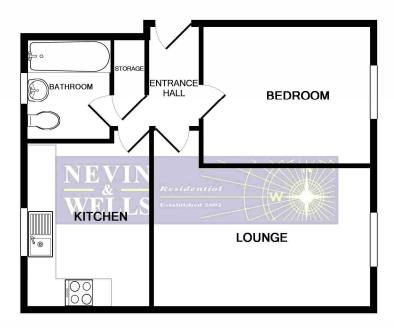

## **FLOOR PLAN**

#### TOTAL APPROX. FLOOR AREA 475 SQ.FT. (44.1 SQ.M.)

Whilst every attempt has been made to ensure the accuracy of the floor plan contained here, measurements of doors, windows, rooms and any other items are approximate and no responsibility is taken for any error, omission, or mis-statement. This plan is for illustrative purposes only and should be used as such by any prospective purchaser. The services, systems and appliances shown have not been tested and no guarantee as to their operability or efficiency can be given Made with Metropix ©2018