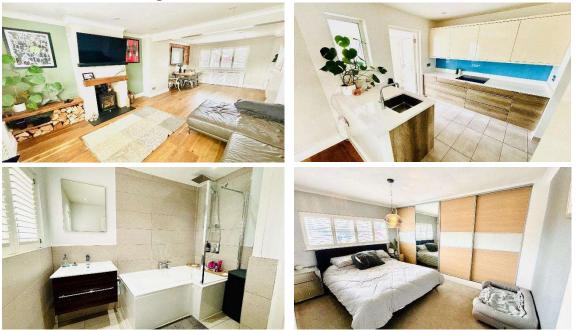

| Rowan Avenue, Egham, Surrey, TW20 8AN  |                                                                                                                                                                                                                                                                                                                                                                                                                                                                                                                                                                                                                                                                                                                                                                                                                                                                                                                                                                                                                                                                                                                                                                 |
|----------------------------------------|-----------------------------------------------------------------------------------------------------------------------------------------------------------------------------------------------------------------------------------------------------------------------------------------------------------------------------------------------------------------------------------------------------------------------------------------------------------------------------------------------------------------------------------------------------------------------------------------------------------------------------------------------------------------------------------------------------------------------------------------------------------------------------------------------------------------------------------------------------------------------------------------------------------------------------------------------------------------------------------------------------------------------------------------------------------------------------------------------------------------------------------------------------------------|
|                                        | Composite double glazed main door to:                                                                                                                                                                                                                                                                                                                                                                                                                                                                                                                                                                                                                                                                                                                                                                                                                                                                                                                                                                                                                                                                                                                           |
| ENTRANCE<br>HALLWAY:                   | Stairs to first floor, coved ceiling, radiator, tiled flooring, front aspect double glazed windows and doors to all rooms.                                                                                                                                                                                                                                                                                                                                                                                                                                                                                                                                                                                                                                                                                                                                                                                                                                                                                                                                                                                                                                      |
| FITTED KITCHEN:                        | <b>3.50m x 2.50m (11'6 x 8'2)</b> Comprising eye and base level units with granite work surfaces, single sink unit with mixer tap, fitted double oven, hob and extractor over, space for other appliances, tiled flooring, door to utility room, rear aspect double glazed window and double opening to:                                                                                                                                                                                                                                                                                                                                                                                                                                                                                                                                                                                                                                                                                                                                                                                                                                                        |
| <u>LOUNGE/DINING</u><br><u>ROOM:</u>   | <b>7.00m x 3.86m (22'11 x 12'8)</b> Coved ceiling, feature fireplace with log burning stove, granite hearth and wooden mantle, radiators with decorative coverings, solid oak flooring and front aspect and rear aspect double glazed windows.                                                                                                                                                                                                                                                                                                                                                                                                                                                                                                                                                                                                                                                                                                                                                                                                                                                                                                                  |
| UTILITY ROOM:                          | <b>2.50m x 2.05m (8'2 x 6'9)</b> Comprising base units, rolled edge work surfaces and space for appliances, tiled flooring, side and rear double glazed windows and rear aspect double glazed door to garden.                                                                                                                                                                                                                                                                                                                                                                                                                                                                                                                                                                                                                                                                                                                                                                                                                                                                                                                                                   |
| DOWNSTAIRS W.C:                        | Concealed low level W.C, tiled flooring and part tiled walls.                                                                                                                                                                                                                                                                                                                                                                                                                                                                                                                                                                                                                                                                                                                                                                                                                                                                                                                                                                                                                                                                                                   |
| FIRST FLOOR                            | Side aspect double glazed window, access to loft and doors to all rooms.                                                                                                                                                                                                                                                                                                                                                                                                                                                                                                                                                                                                                                                                                                                                                                                                                                                                                                                                                                                                                                                                                        |
| <u>LANDING:</u><br><u>BEDROOM ONE:</u> | <b>3.85m x 3.35m (17'7 x 11')</b> Coved ceiling, built in wardrobes with mirrored sliding doors, radiator, fitted carpet and front aspect double glazed window.                                                                                                                                                                                                                                                                                                                                                                                                                                                                                                                                                                                                                                                                                                                                                                                                                                                                                                                                                                                                 |
| BEDROOM TWO:                           | <b>3.35m x 3.05m (11' x 10')</b> Coved ceiling. radiator, laminate wood effect flooring and rear aspect double glazed window.                                                                                                                                                                                                                                                                                                                                                                                                                                                                                                                                                                                                                                                                                                                                                                                                                                                                                                                                                                                                                                   |
| <u>BEDROOM</u><br><u>THREE/OFFICE:</u> | <b>2.85m x 2.30m (9'4 x 7'6)</b> Coved ceiling, built in storage shelving and desk, over stair storage cupboard, radiator, laminate wood effect flooring and front aspect double glazed window.                                                                                                                                                                                                                                                                                                                                                                                                                                                                                                                                                                                                                                                                                                                                                                                                                                                                                                                                                                 |
|                                        | OUTSIDE                                                                                                                                                                                                                                                                                                                                                                                                                                                                                                                                                                                                                                                                                                                                                                                                                                                                                                                                                                                                                                                                                                                                                         |
| REAR GARDEN:                           | Patio area, decking area, artificial grass area, outside bar, flower and shrub borders and enclosed by panel fencing.                                                                                                                                                                                                                                                                                                                                                                                                                                                                                                                                                                                                                                                                                                                                                                                                                                                                                                                                                                                                                                           |
| PARKING:                               | Own driveway providing off street parking for two vehicles.                                                                                                                                                                                                                                                                                                                                                                                                                                                                                                                                                                                                                                                                                                                                                                                                                                                                                                                                                                                                                                                                                                     |
| COUNCIL TAX BAND:                      | D – Runnymede Borough Council                                                                                                                                                                                                                                                                                                                                                                                                                                                                                                                                                                                                                                                                                                                                                                                                                                                                                                                                                                                                                                                                                                                                   |
| <u>VIEWINGS:</u>                       | By appointment with the clients selling agents, Nevin & Wells Residential on 01784<br>437 437 or visit <u>www.nevinandwells.co.uk</u>                                                                                                                                                                                                                                                                                                                                                                                                                                                                                                                                                                                                                                                                                                                                                                                                                                                                                                                                                                                                                           |
|                                        | Image: Second state   Image: Second state |