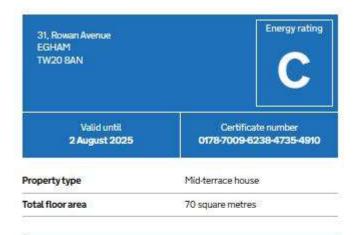

#### **EPC**

### **Energy rating and score**

This property's energy rating is C. It has the potential to be B.

```
See how to improve this property's energy efficiency.
```

The graph shows this property's current and potential energy rating.

Properties get a rating from A (best) to G (worst) and a score. The better the rating and score, the lower your energy bills are likely to be.

For properties in England and Wales:

- the average energy rating is D
- the average energy score is 60