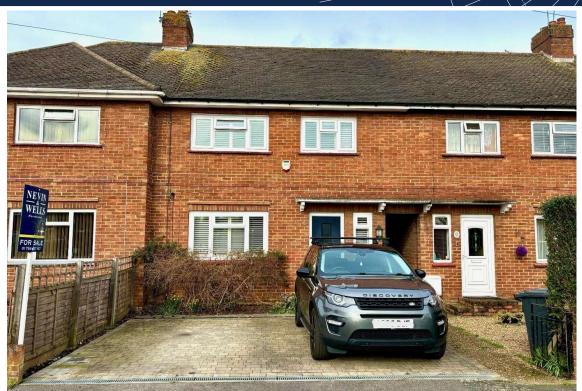

# 

RESIDENTIAL

ESTABLISHED IN 2002

Rowan Avenue, Egham, TW208AN

£465,000 Freehold

A beautifully presented three bedroom terrace home which has undergone many improvements by the current owners. The versatile accommodation comprises entrance hallway, integrated kitchen, through lounge/dining room, utility room, downstairs W.C, luxury first floor family bathroom, low maintenance rear garden and block paved driveway providing off street parking for two vehicles. **VIEWINGS ADVISED**.

| Rowan Avenue, Egham, Surrey, TW20 8AN  |                                                                                                                                                                                                                                                                                                                                                                                                                                                                                                                                                                                                                                                                                                                                                                                                                                                                                                                                                                                                                                                                                                                                                                 |
|----------------------------------------|-----------------------------------------------------------------------------------------------------------------------------------------------------------------------------------------------------------------------------------------------------------------------------------------------------------------------------------------------------------------------------------------------------------------------------------------------------------------------------------------------------------------------------------------------------------------------------------------------------------------------------------------------------------------------------------------------------------------------------------------------------------------------------------------------------------------------------------------------------------------------------------------------------------------------------------------------------------------------------------------------------------------------------------------------------------------------------------------------------------------------------------------------------------------|
|                                        | Composite double glazed main door to:                                                                                                                                                                                                                                                                                                                                                                                                                                                                                                                                                                                                                                                                                                                                                                                                                                                                                                                                                                                                                                                                                                                           |
| ENTRANCE<br>HALLWAY:                   | Stairs to first floor, coved ceiling, radiator, tiled flooring, front aspect double glazed windows and doors to all rooms.                                                                                                                                                                                                                                                                                                                                                                                                                                                                                                                                                                                                                                                                                                                                                                                                                                                                                                                                                                                                                                      |
| FITTED KITCHEN:                        | <b>3.50m x 2.50m (11'6 x 8'2)</b> Comprising eye and base level units with granite work surfaces, single sink unit with mixer tap, fitted double oven, hob and extractor over, space for other appliances, tiled flooring, door to utility room, rear aspect double glazed window and double opening to:                                                                                                                                                                                                                                                                                                                                                                                                                                                                                                                                                                                                                                                                                                                                                                                                                                                        |
| <u>LOUNGE/DINING</u><br><u>ROOM:</u>   | <b>7.00m x 3.86m (22'11 x 12'8)</b> Coved ceiling, feature fireplace with log burning stove, granite hearth and wooden mantle, radiators with decorative coverings, solid oak flooring and front aspect and rear aspect double glazed windows.                                                                                                                                                                                                                                                                                                                                                                                                                                                                                                                                                                                                                                                                                                                                                                                                                                                                                                                  |
| UTILITY ROOM:                          | <b>2.50m x 2.05m (8'2 x 6'9)</b> Comprising base units, rolled edge work surfaces and space for appliances, tiled flooring, side and rear double glazed windows and rear aspect double glazed door to garden.                                                                                                                                                                                                                                                                                                                                                                                                                                                                                                                                                                                                                                                                                                                                                                                                                                                                                                                                                   |
| DOWNSTAIRS W.C:                        | Concealed low level W.C, tiled flooring and part tiled walls.                                                                                                                                                                                                                                                                                                                                                                                                                                                                                                                                                                                                                                                                                                                                                                                                                                                                                                                                                                                                                                                                                                   |
| FIRST FLOOR                            | Side aspect double glazed window, access to loft and doors to all rooms.                                                                                                                                                                                                                                                                                                                                                                                                                                                                                                                                                                                                                                                                                                                                                                                                                                                                                                                                                                                                                                                                                        |
| <u>LANDING:</u><br><u>BEDROOM ONE:</u> | <b>3.85m x 3.35m (17'7 x 11')</b> Coved ceiling, built in wardrobes with mirrored sliding doors, radiator, fitted carpet and front aspect double glazed window.                                                                                                                                                                                                                                                                                                                                                                                                                                                                                                                                                                                                                                                                                                                                                                                                                                                                                                                                                                                                 |
| BEDROOM TWO:                           | <b>3.35m x 3.05m (11' x 10')</b> Coved ceiling. radiator, laminate wood effect flooring and rear aspect double glazed window.                                                                                                                                                                                                                                                                                                                                                                                                                                                                                                                                                                                                                                                                                                                                                                                                                                                                                                                                                                                                                                   |
| <u>BEDROOM</u><br><u>THREE/OFFICE:</u> | <b>2.85m x 2.30m (9'4 x 7'6)</b> Coved ceiling, built in storage shelving and desk, over stair storage cupboard, radiator, laminate wood effect flooring and front aspect double glazed window.                                                                                                                                                                                                                                                                                                                                                                                                                                                                                                                                                                                                                                                                                                                                                                                                                                                                                                                                                                 |
|                                        | OUTSIDE                                                                                                                                                                                                                                                                                                                                                                                                                                                                                                                                                                                                                                                                                                                                                                                                                                                                                                                                                                                                                                                                                                                                                         |
| REAR GARDEN:                           | Patio area, decking area, artificial grass area, outside bar, flower and shrub borders and enclosed by panel fencing.                                                                                                                                                                                                                                                                                                                                                                                                                                                                                                                                                                                                                                                                                                                                                                                                                                                                                                                                                                                                                                           |
| PARKING:                               | Own driveway providing off street parking for two vehicles.                                                                                                                                                                                                                                                                                                                                                                                                                                                                                                                                                                                                                                                                                                                                                                                                                                                                                                                                                                                                                                                                                                     |
| COUNCIL TAX BAND:                      | D – Runnymede Borough Council                                                                                                                                                                                                                                                                                                                                                                                                                                                                                                                                                                                                                                                                                                                                                                                                                                                                                                                                                                                                                                                                                                                                   |
| <u>VIEWINGS:</u>                       | By appointment with the clients selling agents, Nevin & Wells Residential on 01784<br>437 437 or visit <u>www.nevinandwells.co.uk</u>                                                                                                                                                                                                                                                                                                                                                                                                                                                                                                                                                                                                                                                                                                                                                                                                                                                                                                                                                                                                                           |
|                                        | Image: Second state   Image: Second state |