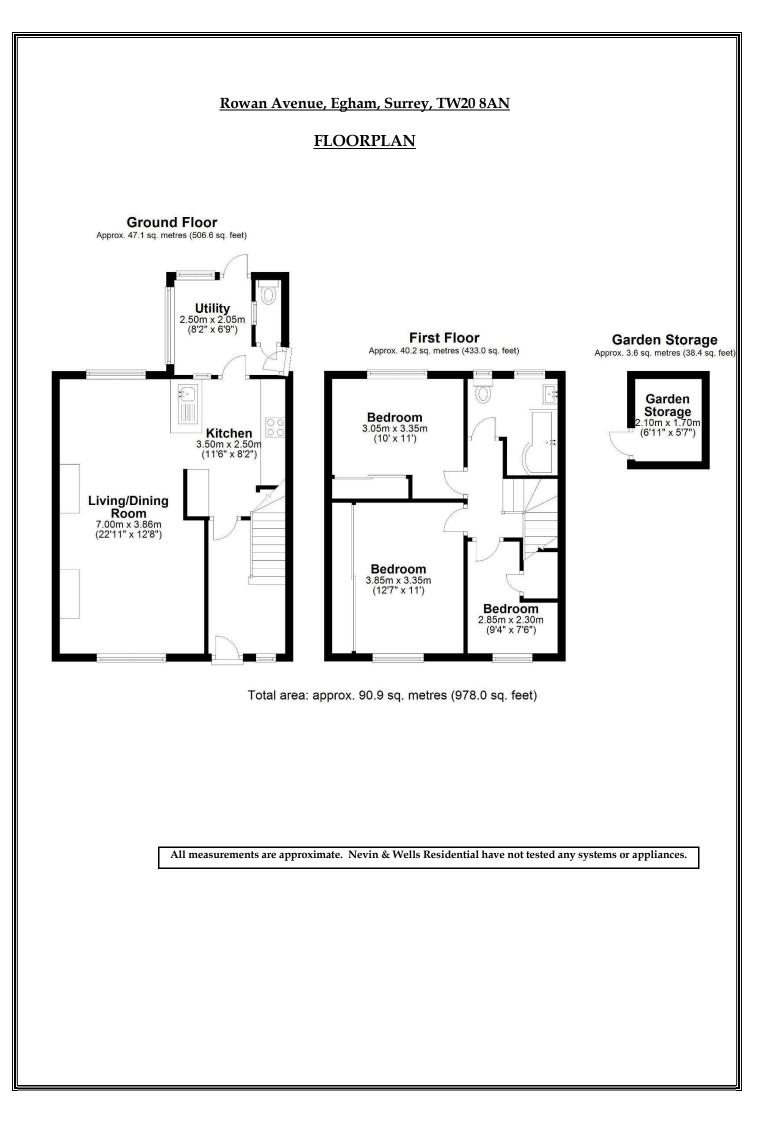

| Rowan Avenue, Egham, Surrey, TW20 8AN  |                                                                                                                                                                                                                                                                                                                                                                                                                                                                                                                                                                                                                                                                                                                                                                                                                                                                                                                                                                                                                                                                                                                                                                 |
|----------------------------------------|-----------------------------------------------------------------------------------------------------------------------------------------------------------------------------------------------------------------------------------------------------------------------------------------------------------------------------------------------------------------------------------------------------------------------------------------------------------------------------------------------------------------------------------------------------------------------------------------------------------------------------------------------------------------------------------------------------------------------------------------------------------------------------------------------------------------------------------------------------------------------------------------------------------------------------------------------------------------------------------------------------------------------------------------------------------------------------------------------------------------------------------------------------------------|
|                                        | Composite double glazed main door to:                                                                                                                                                                                                                                                                                                                                                                                                                                                                                                                                                                                                                                                                                                                                                                                                                                                                                                                                                                                                                                                                                                                           |
| ENTRANCE<br>HALLWAY:                   | Stairs to first floor, coved ceiling, radiator, tiled flooring, front aspect double glazed windows and doors to all rooms.                                                                                                                                                                                                                                                                                                                                                                                                                                                                                                                                                                                                                                                                                                                                                                                                                                                                                                                                                                                                                                      |
| FITTED KITCHEN:                        | <b>3.50m x 2.50m (11'6 x 8'2)</b> Comprising eye and base level units with granite work surfaces, single sink unit with mixer tap, fitted double oven, hob and extractor over, space for other appliances, tiled flooring, door to utility room, rear aspect double glazed window and double opening to:                                                                                                                                                                                                                                                                                                                                                                                                                                                                                                                                                                                                                                                                                                                                                                                                                                                        |
| <u>LOUNGE/DINING</u><br><u>ROOM:</u>   | <b>7.00m x 3.86m (22'11 x 12'8)</b> Coved ceiling, feature fireplace with log burning stove, granite hearth and wooden mantle, radiators with decorative coverings, solid oak flooring and front aspect and rear aspect double glazed windows.                                                                                                                                                                                                                                                                                                                                                                                                                                                                                                                                                                                                                                                                                                                                                                                                                                                                                                                  |
| UTILITY ROOM:                          | <b>2.50m x 2.05m (8'2 x 6'9)</b> Comprising base units, rolled edge work surfaces and space for appliances, tiled flooring, side and rear double glazed windows and rear aspect double glazed door to garden.                                                                                                                                                                                                                                                                                                                                                                                                                                                                                                                                                                                                                                                                                                                                                                                                                                                                                                                                                   |
| DOWNSTAIRS W.C:                        | Concealed low level W.C, tiled flooring and part tiled walls.                                                                                                                                                                                                                                                                                                                                                                                                                                                                                                                                                                                                                                                                                                                                                                                                                                                                                                                                                                                                                                                                                                   |
| FIRST FLOOR                            | Side aspect double glazed window, access to loft and doors to all rooms.                                                                                                                                                                                                                                                                                                                                                                                                                                                                                                                                                                                                                                                                                                                                                                                                                                                                                                                                                                                                                                                                                        |
| <u>LANDING:</u><br><u>BEDROOM ONE:</u> | <b>3.85m x 3.35m (17'7 x 11')</b> Coved ceiling, built in wardrobes with mirrored sliding doors, radiator, fitted carpet and front aspect double glazed window.                                                                                                                                                                                                                                                                                                                                                                                                                                                                                                                                                                                                                                                                                                                                                                                                                                                                                                                                                                                                 |
| BEDROOM TWO:                           | <b>3.35m x 3.05m (11' x 10')</b> Coved ceiling. radiator, laminate wood effect flooring and rear aspect double glazed window.                                                                                                                                                                                                                                                                                                                                                                                                                                                                                                                                                                                                                                                                                                                                                                                                                                                                                                                                                                                                                                   |
| <u>BEDROOM</u><br><u>THREE/OFFICE:</u> | <b>2.85m x 2.30m (9'4 x 7'6)</b> Coved ceiling, built in storage shelving and desk, over stair storage cupboard, radiator, laminate wood effect flooring and front aspect double glazed window.                                                                                                                                                                                                                                                                                                                                                                                                                                                                                                                                                                                                                                                                                                                                                                                                                                                                                                                                                                 |
|                                        | OUTSIDE                                                                                                                                                                                                                                                                                                                                                                                                                                                                                                                                                                                                                                                                                                                                                                                                                                                                                                                                                                                                                                                                                                                                                         |
| REAR GARDEN:                           | Patio area, decking area, artificial grass area, outside bar, flower and shrub borders and enclosed by panel fencing.                                                                                                                                                                                                                                                                                                                                                                                                                                                                                                                                                                                                                                                                                                                                                                                                                                                                                                                                                                                                                                           |
| PARKING:                               | Own driveway providing off street parking for two vehicles.                                                                                                                                                                                                                                                                                                                                                                                                                                                                                                                                                                                                                                                                                                                                                                                                                                                                                                                                                                                                                                                                                                     |
| COUNCIL TAX BAND:                      | D – Runnymede Borough Council                                                                                                                                                                                                                                                                                                                                                                                                                                                                                                                                                                                                                                                                                                                                                                                                                                                                                                                                                                                                                                                                                                                                   |
| <u>VIEWINGS:</u>                       | By appointment with the clients selling agents, Nevin & Wells Residential on 01784<br>437 437 or visit <u>www.nevinandwells.co.uk</u>                                                                                                                                                                                                                                                                                                                                                                                                                                                                                                                                                                                                                                                                                                                                                                                                                                                                                                                                                                                                                           |
|                                        | Image: Second state   Image: Second state |