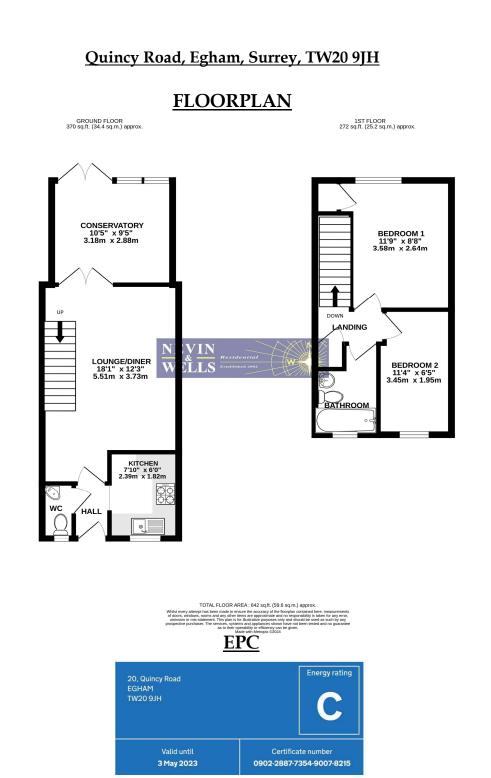

## 

RESIDENTIAL

ESTABLISHED IN 2002

Quincy Road, Egham, Surrey, TW20 9JH

£1,500 pcm Guide Price

A two bedroom mid-terrace house which is located within a few minutes' walk of mainline station and Egham's Magna Square. The property offers shaker style kitchen, spacious lounge, downstairs W.C, conservatory and modern first floor bathroom. Further benefits include private rear garden and allocated parking.