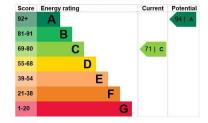

## AVAILABLE 7<sup>TH</sup> MARCH 2024 - UNFURNISHED

The graph shows this property's current and potential energy efficiency. Properties are given a rating from A (most efficient) to G (least efficient). Properties are also given a score. The higher the number the lower your fuel bills are likely to be.