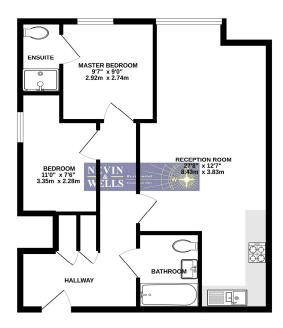

### **FLOORPLAN**

GROUND FLOOR 640 sq.ft. (59.5 sq.m.) approx.

STEPLE COURT, VICARAGE ROAD, EGHAM, TW20 9GL
TOTAL FLOOR AREA; 640 sq.ft, (59.5 sq.m.) approx.

When every state that have made to ensure the accessor of the flooregate consistency required of door, without probable and the county of the co

All measurements are approximate. Nevin & Wells Residential have not tested any systems or appliances.