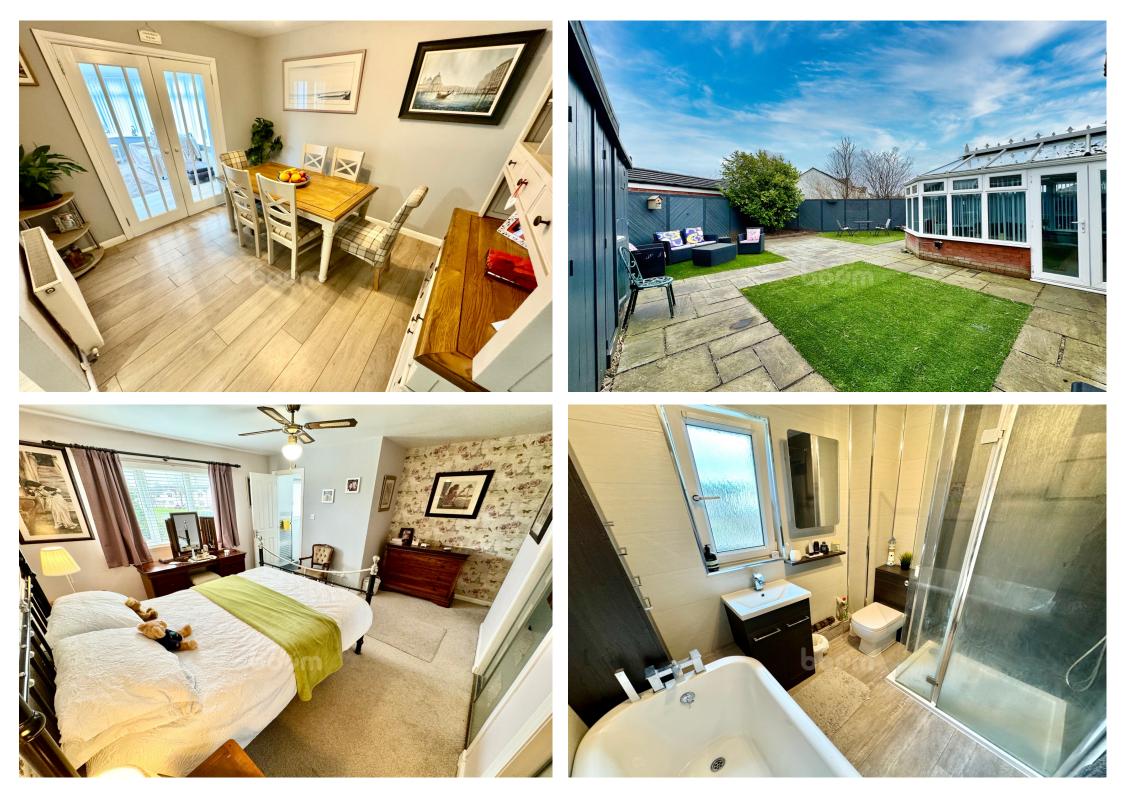

Aesthetic flooring leads seamlessly from the kitchen/diner to the charming conservatory - an excellent use of space, providing a further family room that can be used all year round. This room, with calming neutral décor, is the perfect spot to relax and admire the meticulously maintained and fully enclosed rear garden. A selection of synthetic lawn and patio offers ample space for outdoor entertaining/dining alfresco, and a timber shed provides additional storage for garden equipment.

On the ground level you will also find a useful downstairs W.C. which has been presented in immaculate condition. Contemporary fixtures and fittings include a chrome heated towel rail.

A carpeted staircase with glass balustrade provides access to four generously proportioned bedrooms, three of which benefit from built-in wardrobes, with a double wardrobe in the master bedroom, all offering an excellent storage solutions. Both the master bedroom and a 2nd bedroom both benefit from en-suite shower rooms.

Completing the accommodation internally is the four-piece family bathroom comprising of a walk-in shower cubicle, bathtub, w.c. and wash-hand-basin which is contained within a stylish vanity unit.#

The property further benefits from gas-central heating and double glazing throughout, providing all rooms with a delightful warmth.