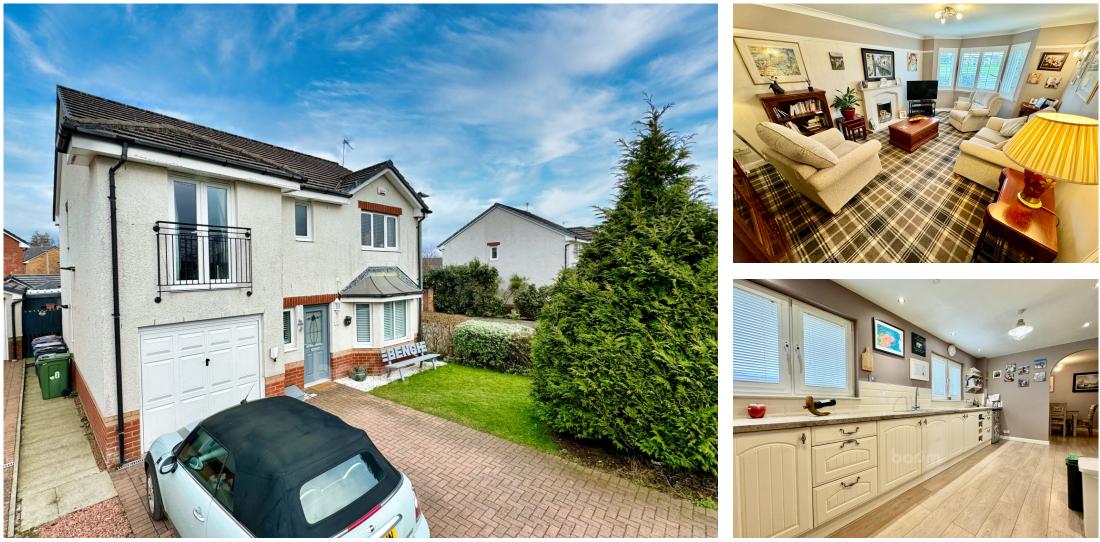

Welcome to No. 40 Osprey Crescent and this fabulous family home located within a desirable Paisley estate. Upon arrival at the property, off-street parking is available via the double driveway leading to integral garage.

The front garden features a section laid to lawn, with a selection of mature shrubbery for added privacy and a tasteful UPVC door provides access to the welcoming reception hallway. The sumptuous family lounge is superbly spacious and is enhanced by stylish fitted carpets and wall coverings. Flooded with natural sunlight through the large bay window formation, with a focal point fireplace, the room emanates a welcoming ambiance.

The fitted kitchen features a host of wall and floor mounted cabinets, offering excellent storage. There is ample space for free-standing appliances where desired, and the open-plan dining room serves as an ideal setting for family mealtimes. Our clients have cleverly modified the garage to allow a utility space, which runs off of the kitchen. Further space can be found for a free-standing washing machine and tumble dryer, as well as additional cabinetry and countertop space.