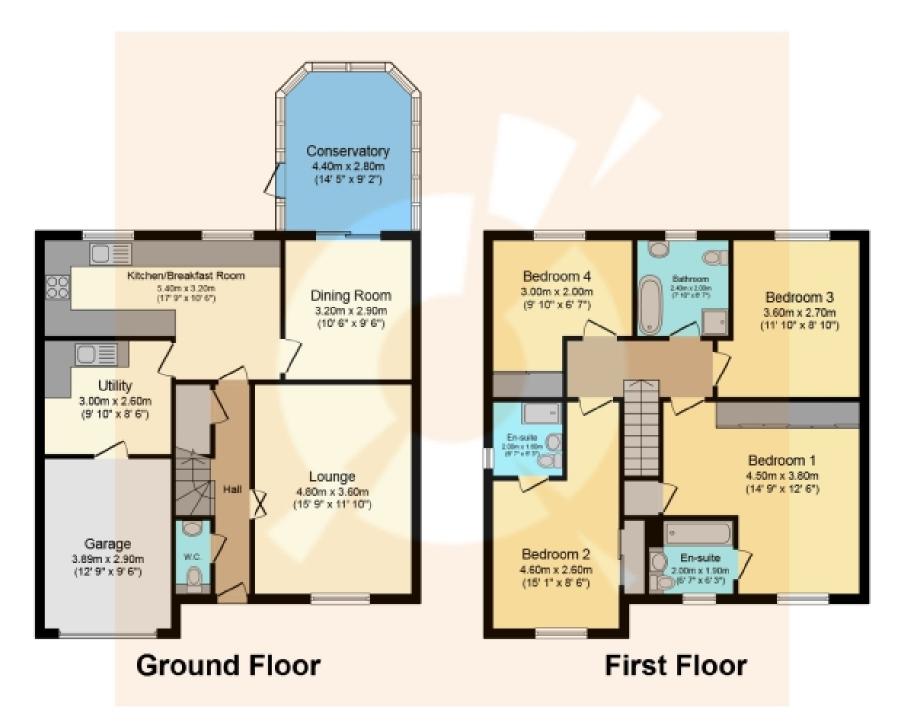

40 Osprey Crescent, Paisley

Offers Over £275,000

Total floor area 151.5 sq.m. (1,631 sq.ft.) approx

This plan is for illustration purposes only and may not be representative of the property. Plan not to scale. Powered by PropertyBox

On the ground level you will also find a useful downstairs W.C. which has been presented in immaculate condition. Contemporary fixtures and fittings include a chrome heated towel rail.

A carpeted staircase with glass balustrade provides access to four generously proportioned bedrooms, three of which benefit from built-in wardrobes, with a double wardrobe in the master bedroom, all offering an excellent storage solutions. Both the master bedroom and a 2nd bedroom both benefit from en-suite shower rooms.

Completing the accommodation internally is the four-piece family bathroom comprising of a walk-in shower cubicle, bathtub, w.c. and wash-hand-basin which is contained within a stylish vanity unit.#

The property further benefits from gas-central heating and double glazing throughout, providing all rooms with a delightful warmth.