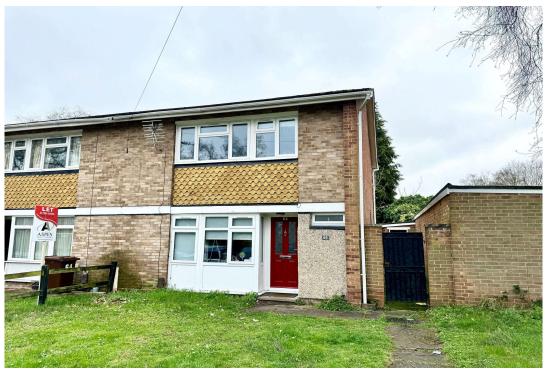

# RESIDENTIAL

ESTABLISHED IN 2002

Elmbank Avenue, Englefield Green, TW20 0TJ £440,000 F/H

Originally built as a three bedroom end of terrace now offering a five bedroom student rental with an expected annual income of approximately £28,000, this property can be purchased as an excellent investment, or a spacious family home. Situated on the popular 'Forest Estate' the property offers downstairs W.C, fully fitted kitchen, first floor bathroom, gas central heating , new wiring throughout, new plumbing and boiler and an approximately 45ft private rear garden. Off street parking in lay-by. Local shops and Royal Holloway University of London are within walking distance. NO ONWARD CHAIN