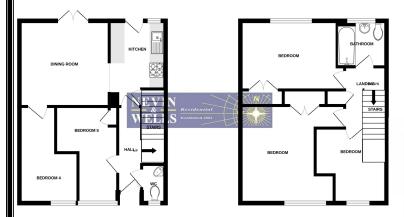

### **FLOOR PLAN**

GROUND FLOOR 1S

STUDENT LAYOUT

GROUND FLOOR 1ST FLOOR

Whist every attempt has been made to ensure the accuracy of the floor plan contained here, measurements of doors, windows, croma and any pote limits are approximate and no repensibility is taken for any error, omission, or mis-statement. This plan is for illustrative purposes only and should be used as such by any prospective purchaser. The services, systems and applicances shown have not been tested and no guarantee as to their operability or efficiency; can be given and applicance; 62019