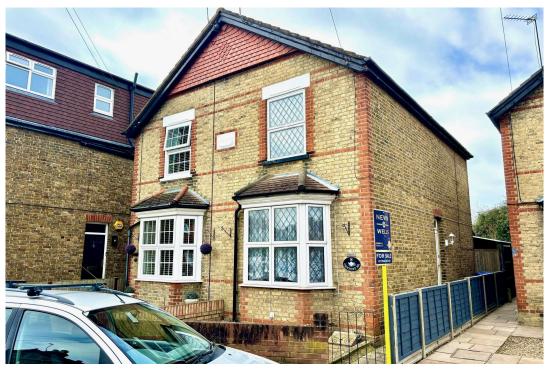

## 

RESIDENTIAL

ESTABLISHED IN 2002

Century Road, Staines, TW18 3DB

£425,000 Freehold

Being offered to the market with vacant possession is this charming extended Victorian semi-detached property offering the potential for parking or a garage to the rear, subject to local authority approval. Accommodation comprises entrance hall, two reception rooms, kitchen, bathroom, two/three bedrooms, lean too storage area; and a 60ft private South facing rear garden. Further benefits include, gas central heating, double glazing throughout and **NO ONWARD CHAIN.** 