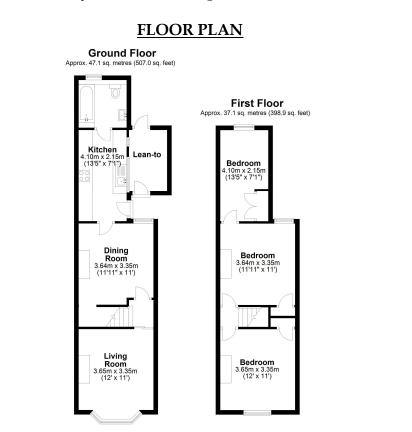

## Century Road, Staines upon Thames, Middlesex, TW18 3DB

Total area: approx. 84.2 sq. metres (905.9 sq. feet)

All measurements are approximate. Nevin & Wells Residential have not tested any systems or appliances.