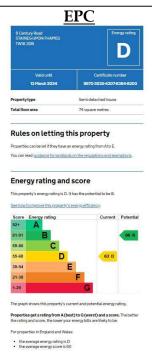

## 

RESIDENTIAL

ESTABLISHED IN 2002



Century Road, Staines, TW18 3DB

£425,000 Freehold



Being offered to the market with vacant possession is this charming extended Victorian semi-detached property offering the potential for parking or a garage to the rear, subject to local authority approval. Accommodation comprises entrance hall, two reception rooms, kitchen, bathroom, two/three bedrooms, lean too storage area; and a 60ft private South facing rear garden. Further benefits include, gas central heating, double glazing throughout and **NO ONWARD CHAIN.** 







## Century Road, Staines upon Thames, Middlesex, TW18 3DB



Total area: approx. 84.2 sq. metres (905.9 sq. feet)

All measurements are approximate. Nevin & Wells Residential have not tested any systems or appliances.



## COUNCIL TAX BAND: D - Runnymede Borough Council