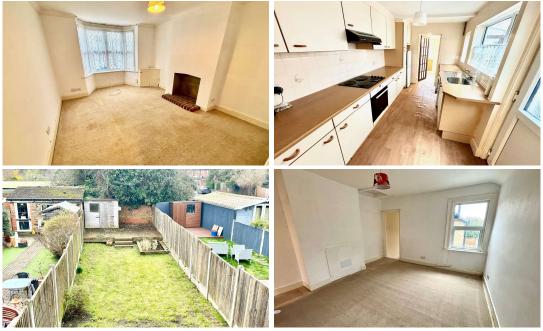

## 

RESIDENTIAL

ESTABLISHED IN 2002

Century Road, Staines, TW18 3DB

£425,000 Freehold

Being offered to the market with vacant possession is this charming extended Victorian semi-detached property offering the potential for parking or a garage to the rear, subject to local authority approval. Accommodation comprises entrance hall, two reception rooms, kitchen, bathroom, two/three bedrooms, lean too storage area; and a 60ft private South facing rear garden. Further benefits include, gas central heating, double glazing throughout and **NO ONWARD CHAIN.** 