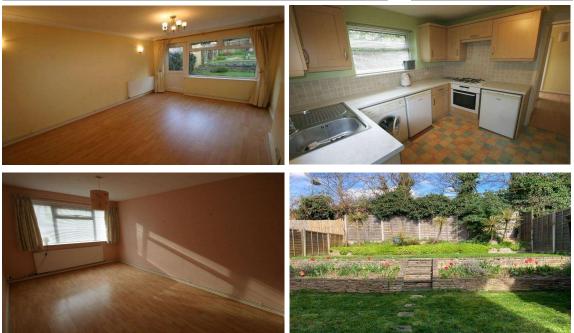

|                                      | Anderson Drive, Ashford, Middlesex, TW15 1BG                                                                                                                                                                                                                                                                                                   |  |
|--------------------------------------|------------------------------------------------------------------------------------------------------------------------------------------------------------------------------------------------------------------------------------------------------------------------------------------------------------------------------------------------|--|
|                                      |                                                                                                                                                                                                                                                                                                                                                |  |
|                                      | Double glazed door to side of property into:                                                                                                                                                                                                                                                                                                   |  |
| ENTRANCE HALL:                       | Radiator, storage cupboard, doors into all rooms.                                                                                                                                                                                                                                                                                              |  |
| <u>LOUNGE/DINING</u><br><u>ROOM:</u> | <b>4.78m x 3.75m (16' x 12'4)</b> Radiator, coved ceiling, laminate flooring. Double glazed window and French door to rear.                                                                                                                                                                                                                    |  |
| <u>KITCHEN:</u>                      | <b>2.95m x 2.69m (9'8 x 8'10)</b> Range of base and eye level units, laminate worktops, cupboard housing gas boiler, larder cupboard, space for appliances, built in electric oven and a four ring gas hob, stainless steel sink with chrome mixer tap. Dual aspect double glazed window to side and rear. Double glazed door into rear garden |  |
| BEDROOM ONE:                         | <b>4.47m x 3.00m (14'8 x 9'10)</b> Radiator, oak effect laminate flooring. Double glazed window to front.                                                                                                                                                                                                                                      |  |
| BEDROOM TWO:                         | <b>3.56m x 2.44m (11'8 x 8')</b> Radiator, oak effect laminate flooring. Double glazed window to front.                                                                                                                                                                                                                                        |  |
| BATHROOM:                            | White suite comprising low level W.C, suspended wash hand basin, panel bath with electric mixer shower over, radiator, fully tiled walls, ceramic tiled floor. Frosted double glazed window to side.                                                                                                                                           |  |
|                                      | <u>OUTSIDE</u>                                                                                                                                                                                                                                                                                                                                 |  |
| REAR GARDEN:                         | <b>40ft (12.19m)</b> Lawn, timber shed, outside tap, access to meters, various shrubs, side access gate.                                                                                                                                                                                                                                       |  |
| FRONT:                               | Brick paved parking for one car. Brick paved side area.                                                                                                                                                                                                                                                                                        |  |
| GARAGE:                              | Single garage in nearby block.                                                                                                                                                                                                                                                                                                                 |  |
| LEASE:                               | To be confirmed – 122 years unexpired                                                                                                                                                                                                                                                                                                          |  |
| GROUND RENT:                         | £60.00 per annum                                                                                                                                                                                                                                                                                                                               |  |
| COUNCIL TAX BAND:                    | C – Spelthorne Borough Council                                                                                                                                                                                                                                                                                                                 |  |
| <u>VIEWINGS:</u>                     | By appointment with the clients selling agents, Nevin & Wells Residential on 01784 437 437 or visit <u>www.nevinandwells.co.uk</u>                                                                                                                                                                                                             |  |
|                                      |                                                                                                                                                                                                                                                                                                                                                |  |