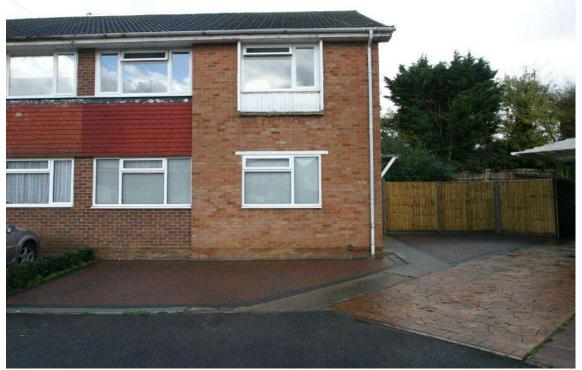

## 

RESIDENTIAL

ESTABLISHED IN 2002

Anderson Drive, Ashford, Middx, TW15 1BG £325,000 Leasehold

A spacious two bedroom ground floor maisonette, situated in a quiet cul-de-sac, offered for sale 'CHAIN FREE'. Benefits include modern kitchen and bathroom, gas central heating and full double glazing. Externally, there is a secluded 40ft (12.19m) private garden and a single garage in nearby block. Access to both Ashford and Feltham Town Centre is a mile away.

|                                      | Anderson Drive, Ashford, Middlesex, TW15 1BG                                                                                                                                                                                                                                                                                                   |  |
|--------------------------------------|------------------------------------------------------------------------------------------------------------------------------------------------------------------------------------------------------------------------------------------------------------------------------------------------------------------------------------------------|--|
|                                      |                                                                                                                                                                                                                                                                                                                                                |  |
|                                      | Double glazed door to side of property into:                                                                                                                                                                                                                                                                                                   |  |
| ENTRANCE HALL:                       | Radiator, storage cupboard, doors into all rooms.                                                                                                                                                                                                                                                                                              |  |
| <u>LOUNGE/DINING</u><br><u>ROOM:</u> | <b>4.78m x 3.75m (16' x 12'4)</b> Radiator, coved ceiling, laminate flooring. Double glazed window and French door to rear.                                                                                                                                                                                                                    |  |
| <u>KITCHEN:</u>                      | <b>2.95m x 2.69m (9'8 x 8'10)</b> Range of base and eye level units, laminate worktops, cupboard housing gas boiler, larder cupboard, space for appliances, built in electric oven and a four ring gas hob, stainless steel sink with chrome mixer tap. Dual aspect double glazed window to side and rear. Double glazed door into rear garden |  |
| BEDROOM ONE:                         | <b>4.47m x 3.00m (14'8 x 9'10)</b> Radiator, oak effect laminate flooring. Double glazed window to front.                                                                                                                                                                                                                                      |  |
| BEDROOM TWO:                         | <b>3.56m x 2.44m (11'8 x 8')</b> Radiator, oak effect laminate flooring. Double glazed window to front.                                                                                                                                                                                                                                        |  |
| BATHROOM:                            | White suite comprising low level W.C, suspended wash hand basin, panel bath with electric mixer shower over, radiator, fully tiled walls, ceramic tiled floor. Frosted double glazed window to side.                                                                                                                                           |  |
|                                      | <u>OUTSIDE</u>                                                                                                                                                                                                                                                                                                                                 |  |
| REAR GARDEN:                         | <b>40ft (12.19m)</b> Lawn, timber shed, outside tap, access to meters, various shrubs, side access gate.                                                                                                                                                                                                                                       |  |
| FRONT:                               | Brick paved parking for one car. Brick paved side area.                                                                                                                                                                                                                                                                                        |  |
| GARAGE:                              | Single garage in nearby block.                                                                                                                                                                                                                                                                                                                 |  |
| LEASE:                               | To be confirmed – 122 years unexpired                                                                                                                                                                                                                                                                                                          |  |
| GROUND RENT:                         | £60.00 per annum                                                                                                                                                                                                                                                                                                                               |  |
| COUNCIL TAX BAND:                    | C – Spelthorne Borough Council                                                                                                                                                                                                                                                                                                                 |  |
| <u>VIEWINGS:</u>                     | By appointment with the clients selling agents, Nevin & Wells Residential on 01784 437 437 or visit <u>www.nevinandwells.co.uk</u>                                                                                                                                                                                                             |  |
|                                      |                                                                                                                                                                                                                                                                                                                                                |  |