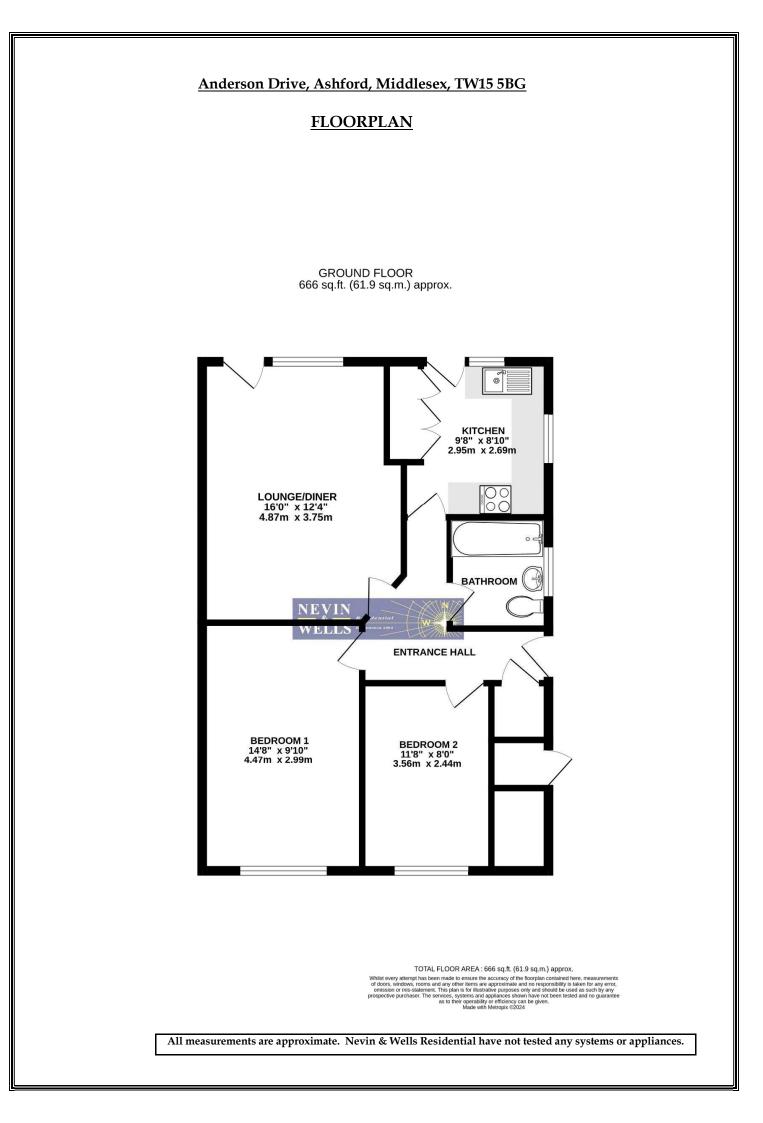

|                                      | Anderson Drive, Ashford, Middlesex, TW15 1BG                                                                                                                                                                                                                                                                                                   |  |
|--------------------------------------|------------------------------------------------------------------------------------------------------------------------------------------------------------------------------------------------------------------------------------------------------------------------------------------------------------------------------------------------|--|
|                                      |                                                                                                                                                                                                                                                                                                                                                |  |
|                                      | Double glazed door to side of property into:                                                                                                                                                                                                                                                                                                   |  |
| ENTRANCE HALL:                       | Radiator, storage cupboard, doors into all rooms.                                                                                                                                                                                                                                                                                              |  |
| <u>LOUNGE/DINING</u><br><u>ROOM:</u> | <b>4.78m x 3.75m (16' x 12'4)</b> Radiator, coved ceiling, laminate flooring. Double glazed window and French door to rear.                                                                                                                                                                                                                    |  |
| <u>KITCHEN:</u>                      | <b>2.95m x 2.69m (9'8 x 8'10)</b> Range of base and eye level units, laminate worktops, cupboard housing gas boiler, larder cupboard, space for appliances, built in electric oven and a four ring gas hob, stainless steel sink with chrome mixer tap. Dual aspect double glazed window to side and rear. Double glazed door into rear garden |  |
| BEDROOM ONE:                         | <b>4.47m x 3.00m (14'8 x 9'10)</b> Radiator, oak effect laminate flooring. Double glazed window to front.                                                                                                                                                                                                                                      |  |
| BEDROOM TWO:                         | <b>3.56m x 2.44m (11'8 x 8')</b> Radiator, oak effect laminate flooring. Double glazed window to front.                                                                                                                                                                                                                                        |  |
| BATHROOM:                            | White suite comprising low level W.C, suspended wash hand basin, panel bath with electric mixer shower over, radiator, fully tiled walls, ceramic tiled floor. Frosted double glazed window to side.                                                                                                                                           |  |
|                                      | <u>OUTSIDE</u>                                                                                                                                                                                                                                                                                                                                 |  |
| REAR GARDEN:                         | <b>40ft (12.19m)</b> Lawn, timber shed, outside tap, access to meters, various shrubs, side access gate.                                                                                                                                                                                                                                       |  |
| FRONT:                               | Brick paved parking for one car. Brick paved side area.                                                                                                                                                                                                                                                                                        |  |
| GARAGE:                              | Single garage in nearby block.                                                                                                                                                                                                                                                                                                                 |  |
| LEASE:                               | To be confirmed – 122 years unexpired                                                                                                                                                                                                                                                                                                          |  |
| GROUND RENT:                         | £60.00 per annum                                                                                                                                                                                                                                                                                                                               |  |
| COUNCIL TAX BAND:                    | C – Spelthorne Borough Council                                                                                                                                                                                                                                                                                                                 |  |
| <u>VIEWINGS:</u>                     | By appointment with the clients selling agents, Nevin & Wells Residential on 01784 437 437 or visit <u>www.nevinandwells.co.uk</u>                                                                                                                                                                                                             |  |
|                                      |                                                                                                                                                                                                                                                                                                                                                |  |