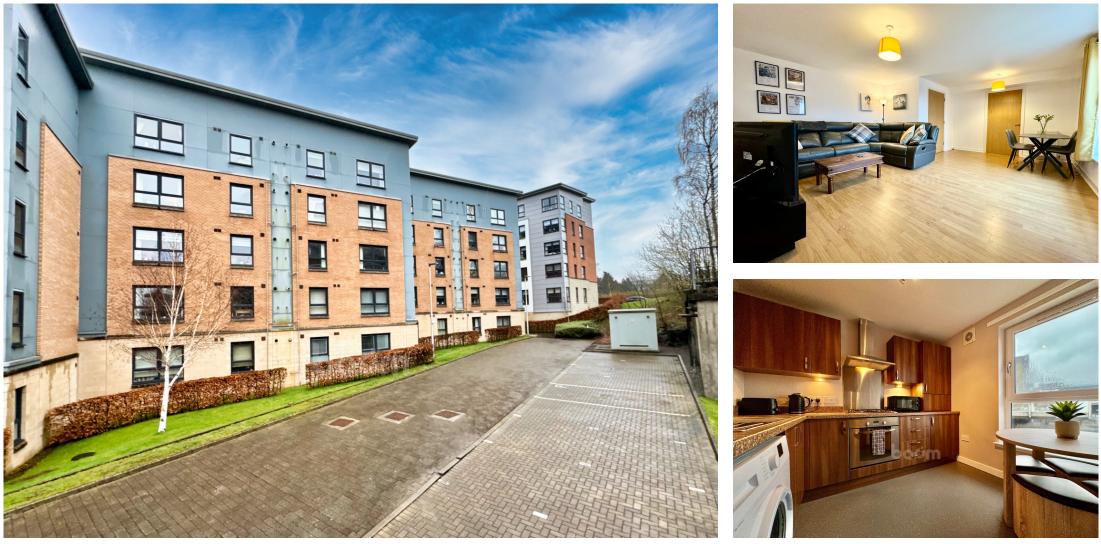

## THE PROPERTY

Welcome to No. 4 Abbey Place, a stylish two-bedroom apartment set in the ever-popular Paisley locale. A secure door entry system provides entry into the pristine communal close, with elevator and staircase access leading up to the third floor where you will find apartment 3/2. As you step into the property, you are welcomed into the warm and welcoming entrance hallway, which provides access to all rooms within the spacious apartment.

The lounge is wonderfully spacious with large window formations that allow an abundance of natural light to fill the room, creating a warm, comfortable space to relax and rewind. The generous dimensions also allow ample space for dining with friends and family of a night.

The well-appointed kitchen is fitted with wood effect base and wall units offering plenty of space for kitchen storage. Integrated appliances include a stainless-steel sink, oven and extractor as well as a four-burner gas hob. There is also sufficient space for additional appliances such as a fridge freezer and washing machine.