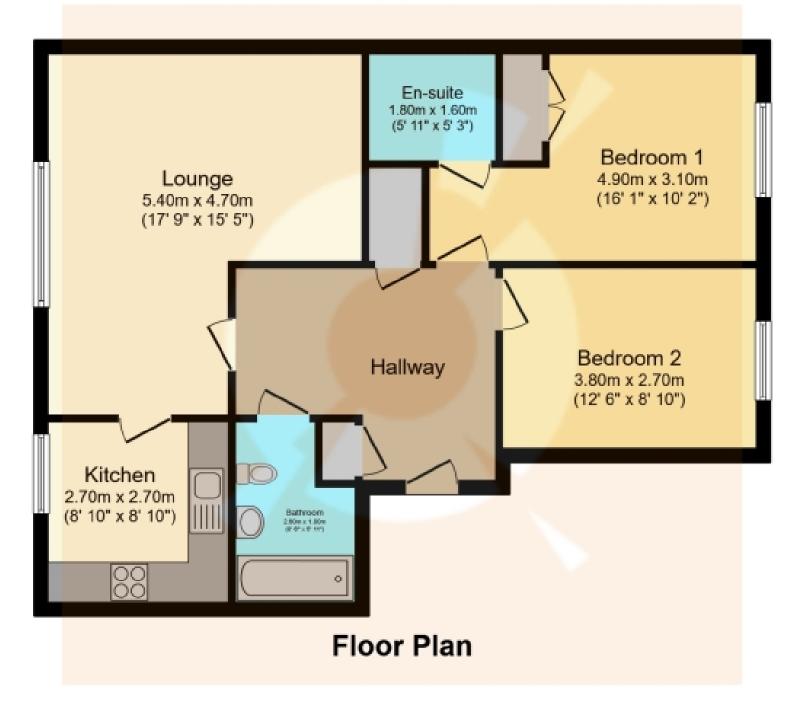

4 Abbey Place, Paisley

Offers Over £149,000

This plan is for illustration purposes only and may not be representative of the property. Plan not to scale. Powered by PropertyBox

Viewing by appointment - please contact The Property Boom to arrange a viewing or for any further information and a copy of the Home Report. Any areas, measurements or distances quoted are approximate and floor Plans are only for illustration purposes and are not to scale.