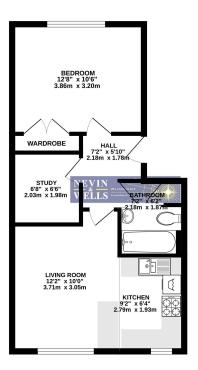

## **FLOOR PLAN**

GROUND FLOOR 454 sq.ft. (42.2 sq.m.) approx.

TOTAL ELOOR AREA: 1454 sq.ft. (42.2 sq.m.) approx.

Whist every stempts has been made to exame the accuracy of the floorgian constant of here, measurement of doors, windows, rooms and any other tiems are approximate and no responsibility is taken for any error, emission or mis-atomisment. This plan is to illustrative purposes only and should be used as such by any purpopective purchaser. The services, systems and appliances shown have not been tested and no guarante as to their operating of elicitoric, can be given.

All measurements are approximate. Nevin & Wells Residential have not tested any systems or appliances.