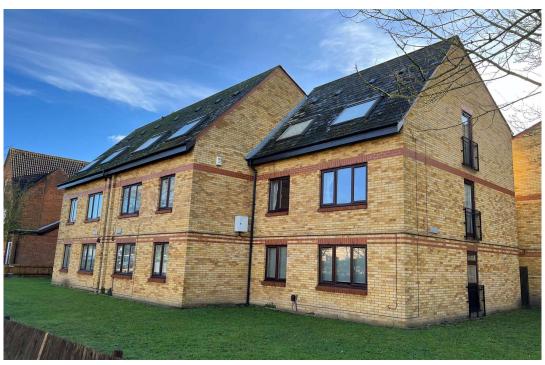

## 

RESIDENTIAL

ESTABLISHED IN 2002

Cherry Orchard, Staines, TW18 2DG

£225,000 Leasehold

A superbly presented top floor one bedroom apartment, offering spacious accommodation, in one of Staines premier roads. This property offers Beech effect kitchen, modern white bathroom with mixer shower, spacious lounge, double glazing, security entryphone, loft storage, built in wardrobes and allocated parking. Access to mainline station, new Leisure Centre, River Thames and High Street is minutes away. Call sole agent for more information