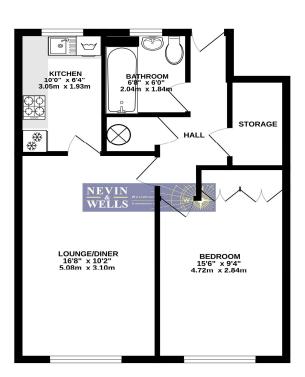

## Gresham Court, Gresham Road, Staines upon Thames, Middlesex, TW18 2DG FLOORPLAN

GROUND FLOOR 497 sq.ft. (46.1 sq.m.) approx.

TOTAL FLOOR AREA: 497 sq.ft. (46.1 sq.m.) approx. White very attempt has been made to ensure the accuracy of the floorplan contained here, measurements of the second onsoaro on resistancement. This period to fluid table period second second