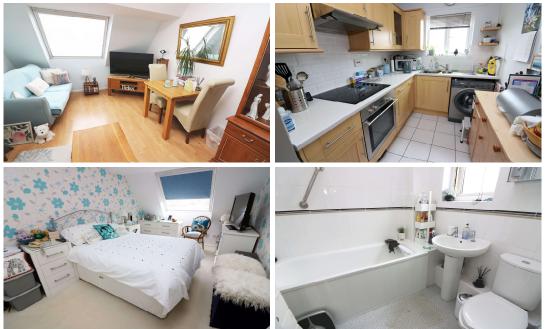

## 

RESIDENTIAL

ESTABLISHED IN 2002

Cherry Orchard, Staines, TW18 2DG

£225,000 Leasehold

A superbly presented top floor one bedroom apartment, offering spacious accommodation, in one of Staines premier roads. This property offers Beech effect kitchen, modern white bathroom with mixer shower, spacious lounge, double glazing, security entryphone, loft storage, built in wardrobes and allocated parking. Access to mainline station, new Leisure Centre, River Thames and High Street is minutes away. Call sole agent for more information