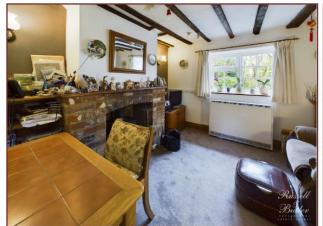

# **Sitting Room**

10' 0" X 9' 11" (3.05m X 3.04m)

Fireplace with multi fuel burner, night storage convector radiator, window to rear aspect, exposed beams.