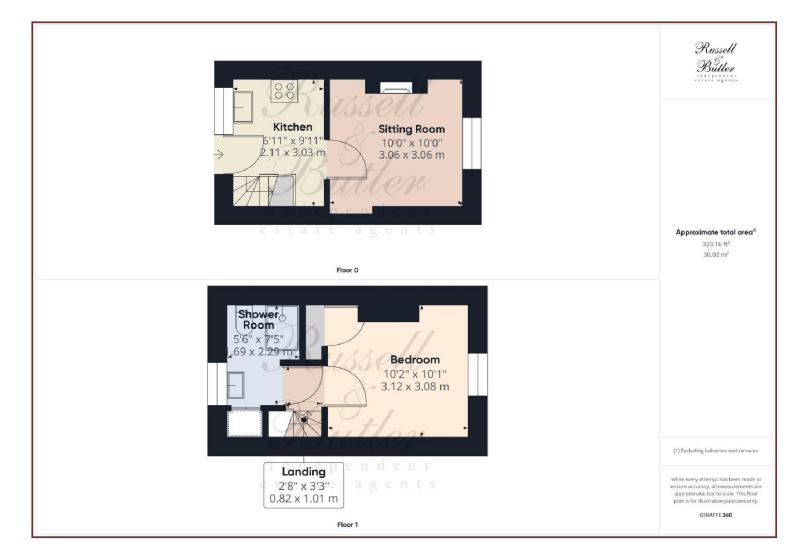

#### Kitchen

9' 11" X 6' 11" (3.04m X 2.13m)

Inset single drainer sink unit with mono bloc mixer tap, cupboard under, further range of base and eyelevel units, rolled edge work surfaces, ceramic tiling to splash areas, four ring ceramic hob with electric oven under, extractor hood over, ceramic tiled floor, stairs rising to first floor, window to front aspect, exposed ceiling beams, under stairs storage cupboard, doors to sitting room.

# **Sitting Room**

10' 0" X 9' 11" (3.05m X 3.04m)

Fireplace with multi fuel burner, night storage convector radiator, window to rear aspect, exposed beams.

#### **Bedroom One**

10' 1" X 10' 0" (3.08m X 3.07m)

Electric panel heater, window to rear aspect, built-in cupboard with a hanging rail as fitted, wardrobe recess.

# **Shower Room**

White suite of double width shower cubicle with electric thermostatically controlled shower, pedestal wash hand basin, low flush wc, electric ladder towel rail, window to front aspect, airing cupboard housing hot water tank and immersion heater.

Measurements on floor plan are approximately due to amongst other things wall thickness etc. These are therefore not to be relied on.