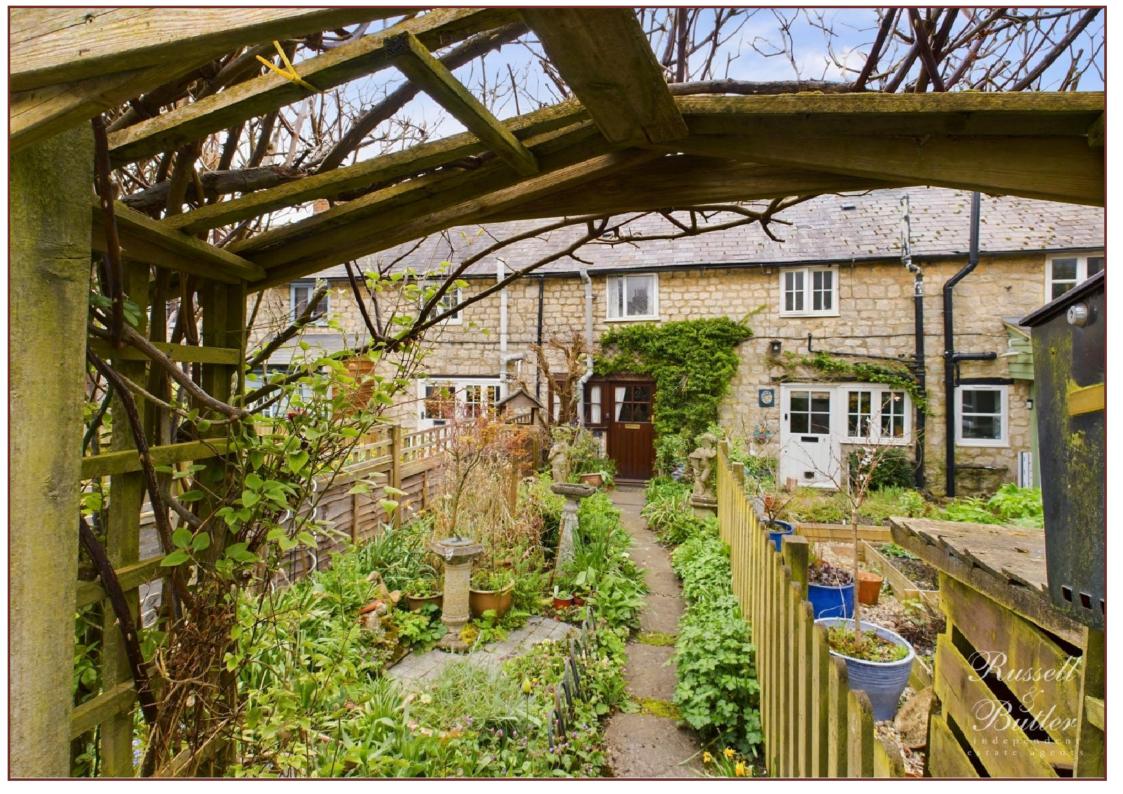

# Victoria Row, Buckingham, MK18 1ER Asking Price £195,000.00 Freehold

A charming one bedroom stone cottage built Circa 1836. Situated in a traffic free location the property is ideally located within easy walking distance between Buckingham's town centre and university and has the benefits of a fireplace with muti fuel stove, fitted kitchen with oven and hob and a first floor shower room. The accommodation comprises: Kitchen, sitting room, bedroom, shower room and garden plus storage shed. NO ONWARD CHAIN. Energy rating D.

## Garden

Situated in a traffic free location the cottage is accessed just off Well street along an adopted foot path, the garden is situated at the front and is well tendered and stocked with an abundance of flowers and shrubs, path to entrance and fully enclosed by timber fencing. There is a further hardstanding where the timber storage shed is located.