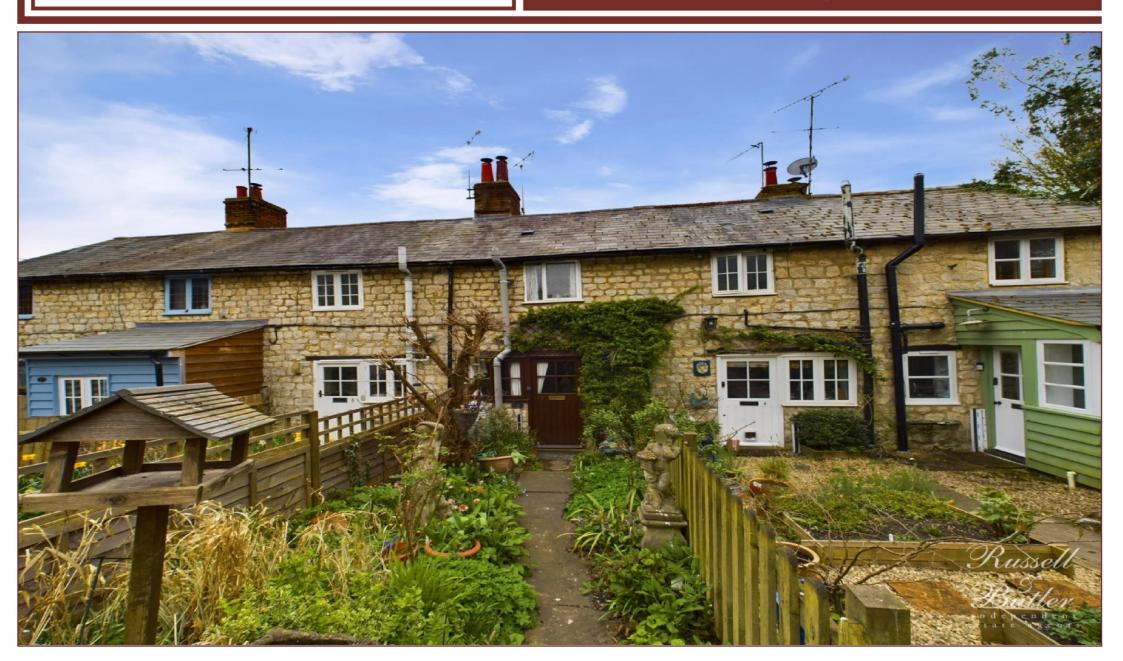

# Victoria Row, Buckingham, MK18 1ER Asking Price £195,000.00 Freehold

A charming one bedroom stone cottage built Circa 1836. Situated in a traffic free location the property is ideally located within easy walking distance between Buckingham's town centre and university and has the benefits of a fireplace with muti fuel stove, fitted kitchen with oven and hob and a first floor shower room. The accommodation comprises: Kitchen, sitting room, bedroom, shower room and garden plus storage shed. NO ONWARD CHAIN. Energy rating D.

## Garden

Situated in a traffic free location the cottage is accessed just off Well street along an adopted foot path, the garden is situated at the front and is well tendered and stocked with an abundance of flowers and shrubs, path to entrance and fully enclosed by timber fencing. There is a further hardstanding where the timber storage shed is located.