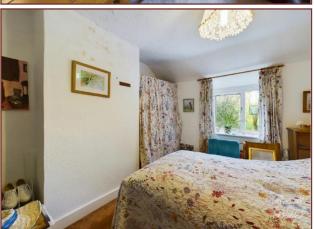

#### **Bedroom One**

10' 1" X 10' 0" (3.08m X 3.07m)

Electric panel heater, window to rear aspect, built-in cupboard with a hanging rail as fitted, wardrobe recess.