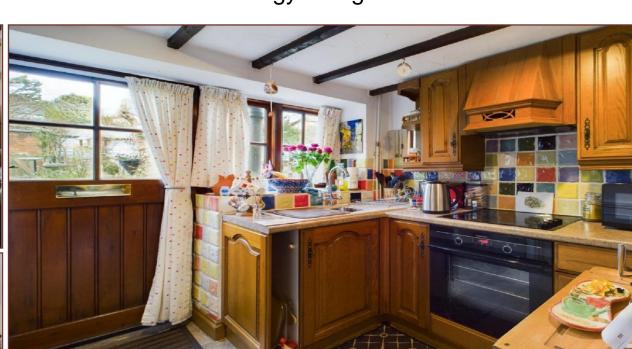

#### Kitchen

9' 11" X 6' 11" (3.04m X 2.13m)

Inset single drainer sink unit with mono bloc mixer tap, cupboard under, further range of base and eyelevel units, rolled edge work surfaces, ceramic tiling to splash areas, four ring ceramic hob with electric oven under, extractor hood over, ceramic tiled floor, stairs rising to first floor, window to front aspect, exposed ceiling beams, under stairs storage cupboard, doors to sitting room.