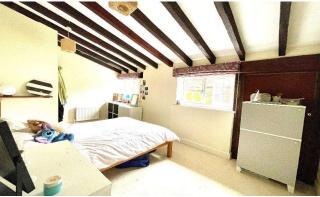

## Middle Hill, Egham, Surrey, TW20 0JQ

| wilder I illy Egitality Sairty 17720 012                                                                                                                                                                                                                                                                                                                                                                                                                                                                                                                                                       |                                                                                                                                                                                                                         |                      |                                                                                                                                                                                                                                                                           |
|------------------------------------------------------------------------------------------------------------------------------------------------------------------------------------------------------------------------------------------------------------------------------------------------------------------------------------------------------------------------------------------------------------------------------------------------------------------------------------------------------------------------------------------------------------------------------------------------|-------------------------------------------------------------------------------------------------------------------------------------------------------------------------------------------------------------------------|----------------------|---------------------------------------------------------------------------------------------------------------------------------------------------------------------------------------------------------------------------------------------------------------------------|
| Steeped in local history and dating back to 1841, The Old Bakery is a gorgeous five bedroom detached residence, set on the slopes of Englefield Green village, yet close enough for walking to Egham Mainline station (London Waterloo 38 minutes). This property offers character and charm, boasting three receptions. To the side is parking for several vehicles with double gates leading to a 30m/100ft private rear garden. Easy access is offered for motorways, scenic walks at Windsor Great Park, excellent private schools and popular golf courses.  Part glazed front door into: |                                                                                                                                                                                                                         | SHOWER ROOM:         | In white with low level W.C, wash hand basin, tiled shower cubicle housing chrome mixer shower, fully tiled walls, ceramic tiled floor, radiator. Double glazed window to rear.                                                                                           |
|                                                                                                                                                                                                                                                                                                                                                                                                                                                                                                                                                                                                |                                                                                                                                                                                                                         | BEDROOM ONE:         | Radiator, exposed floorboards, built in wardrobes. Double glazed sash window to front.                                                                                                                                                                                    |
|                                                                                                                                                                                                                                                                                                                                                                                                                                                                                                                                                                                                |                                                                                                                                                                                                                         | BEDROOM TWO:         | Radiator, exposed floorboards, picture rail. Double glazed sash window to front.                                                                                                                                                                                          |
| ENTRANCE LOBBY:                                                                                                                                                                                                                                                                                                                                                                                                                                                                                                                                                                                | Ceramic tiled floor, cupboard housing electric fuse board.                                                                                                                                                              | BEDROOM THREE:       | Two radiators, ceiling beams. Two double glazed windows to side.                                                                                                                                                                                                          |
| DINING AREA/SNUG:                                                                                                                                                                                                                                                                                                                                                                                                                                                                                                                                                                              | Two radiators, engineered oak flooring, ceiling beams, feature brick fireplace housing log burner.                                                                                                                      | BEDROOM FOUR:        | Radiator, ceiling beams. Double glazed window to side.                                                                                                                                                                                                                    |
|                                                                                                                                                                                                                                                                                                                                                                                                                                                                                                                                                                                                |                                                                                                                                                                                                                         | BEDROOM FIVE:        | Radiator, ceiling beams. Dual aspect double glazed windows to side and rear.                                                                                                                                                                                              |
| <b>INNER LOBBY:</b>                                                                                                                                                                                                                                                                                                                                                                                                                                                                                                                                                                            | Quarry tiled flooring. Original latched door to:                                                                                                                                                                        |                      | side and rear.                                                                                                                                                                                                                                                            |
| UTILITY<br>ROOM/CLOAKROOM:                                                                                                                                                                                                                                                                                                                                                                                                                                                                                                                                                                     | Space for washing machine and tumble dryer, wash hand basin, ceramic tiled floor, part tiled walls, low level W.C, chrome ladder radiator. Double glazed window to front.                                               | BATHROOM:            | Suite comprises low level W.C, circular wash hand basin set into vanity unit, feature cast iron fireplace, chrome radiator, p-shape bath with rainwater head shower over, fitted glass shower screen, Travetine tiled walls and floor. Double glazed sash window to side. |
| LIVING ROOM:  KITCHEN/BREAKFAST /FAMILY ROOM:                                                                                                                                                                                                                                                                                                                                                                                                                                                                                                                                                  | units, granite worktops, ceramic tiled floor, bin unit, integrated dishwasher, cupboard housing gas boiler, space for fridge/freezer, space for breakfast table, breakfast bar, ceiling beams, lobby into snug, feature |                      | OUTSIDE                                                                                                                                                                                                                                                                   |
|                                                                                                                                                                                                                                                                                                                                                                                                                                                                                                                                                                                                |                                                                                                                                                                                                                         | REAR GARDEN:         | 100ft x 53ft (30m x 16m) Shaped lawn, timber workshop, small shed, outside tap, external power point, brick paved patio, various trees and shrubs offer much privacy, block paved seating                                                                                 |
|                                                                                                                                                                                                                                                                                                                                                                                                                                                                                                                                                                                                |                                                                                                                                                                                                                         |                      | area and side access gates approached via:                                                                                                                                                                                                                                |
|                                                                                                                                                                                                                                                                                                                                                                                                                                                                                                                                                                                                |                                                                                                                                                                                                                         | OWN DRIVEWAY:        | Parking for two vehicles with additional parking.                                                                                                                                                                                                                         |
|                                                                                                                                                                                                                                                                                                                                                                                                                                                                                                                                                                                                |                                                                                                                                                                                                                         | COUNCIL TAX<br>BAND: | G - Runnymede Borough Council                                                                                                                                                                                                                                             |
|                                                                                                                                                                                                                                                                                                                                                                                                                                                                                                                                                                                                |                                                                                                                                                                                                                         | <b>VIEWINGS:</b>     | By appointment with the clients selling agents, Nevin & Wells                                                                                                                                                                                                             |