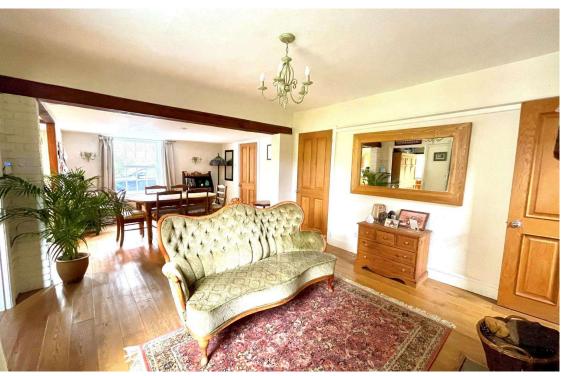

## Middle Hill, Egham, Surrey, TW20 0JQ

| wilder I illy Egitality Sairty 17720 012                                                                                                                                                                                                                                                                                                                                                                                                                                                                                                                                                       |                                                                                                                                                                                                                         |                      |                                                                                                                                                                                                                                                                           |
|------------------------------------------------------------------------------------------------------------------------------------------------------------------------------------------------------------------------------------------------------------------------------------------------------------------------------------------------------------------------------------------------------------------------------------------------------------------------------------------------------------------------------------------------------------------------------------------------|-------------------------------------------------------------------------------------------------------------------------------------------------------------------------------------------------------------------------|----------------------|---------------------------------------------------------------------------------------------------------------------------------------------------------------------------------------------------------------------------------------------------------------------------|
| Steeped in local history and dating back to 1841, The Old Bakery is a gorgeous five bedroom detached residence, set on the slopes of Englefield Green village, yet close enough for walking to Egham Mainline station (London Waterloo 38 minutes). This property offers character and charm, boasting three receptions. To the side is parking for several vehicles with double gates leading to a 30m/100ft private rear garden. Easy access is offered for motorways, scenic walks at Windsor Great Park, excellent private schools and popular golf courses.  Part glazed front door into: |                                                                                                                                                                                                                         | SHOWER ROOM:         | In white with low level W.C, wash hand basin, tiled shower cubicle housing chrome mixer shower, fully tiled walls, ceramic tiled floor, radiator. Double glazed window to rear.                                                                                           |
|                                                                                                                                                                                                                                                                                                                                                                                                                                                                                                                                                                                                |                                                                                                                                                                                                                         | BEDROOM ONE:         | Radiator, exposed floorboards, built in wardrobes. Double glazed sash window to front.                                                                                                                                                                                    |
|                                                                                                                                                                                                                                                                                                                                                                                                                                                                                                                                                                                                |                                                                                                                                                                                                                         | BEDROOM TWO:         | Radiator, exposed floorboards, picture rail. Double glazed sash window to front.                                                                                                                                                                                          |
| ENTRANCE LOBBY:                                                                                                                                                                                                                                                                                                                                                                                                                                                                                                                                                                                | Ceramic tiled floor, cupboard housing electric fuse board.                                                                                                                                                              | BEDROOM THREE:       | Two radiators, ceiling beams. Two double glazed windows to side.                                                                                                                                                                                                          |
| DINING AREA/SNUG:                                                                                                                                                                                                                                                                                                                                                                                                                                                                                                                                                                              | Two radiators, engineered oak flooring, ceiling beams, feature brick fireplace housing log burner.                                                                                                                      | BEDROOM FOUR:        | Radiator, ceiling beams. Double glazed window to side.                                                                                                                                                                                                                    |
|                                                                                                                                                                                                                                                                                                                                                                                                                                                                                                                                                                                                |                                                                                                                                                                                                                         | BEDROOM FIVE:        | Radiator, ceiling beams. Dual aspect double glazed windows to side and rear.                                                                                                                                                                                              |
| <b>INNER LOBBY:</b>                                                                                                                                                                                                                                                                                                                                                                                                                                                                                                                                                                            | Quarry tiled flooring. Original latched door to:                                                                                                                                                                        |                      | side and rear.                                                                                                                                                                                                                                                            |
| UTILITY<br>ROOM/CLOAKROOM:                                                                                                                                                                                                                                                                                                                                                                                                                                                                                                                                                                     | Space for washing machine and tumble dryer, wash hand basin, ceramic tiled floor, part tiled walls, low level W.C, chrome ladder radiator. Double glazed window to front.                                               | BATHROOM:            | Suite comprises low level W.C, circular wash hand basin set into vanity unit, feature cast iron fireplace, chrome radiator, p-shape bath with rainwater head shower over, fitted glass shower screen, Travetine tiled walls and floor. Double glazed sash window to side. |
| LIVING ROOM:  KITCHEN/BREAKFAST /FAMILY ROOM:                                                                                                                                                                                                                                                                                                                                                                                                                                                                                                                                                  | units, granite worktops, ceramic tiled floor, bin unit, integrated dishwasher, cupboard housing gas boiler, space for fridge/freezer, space for breakfast table, breakfast bar, ceiling beams, lobby into snug, feature |                      | OUTSIDE                                                                                                                                                                                                                                                                   |
|                                                                                                                                                                                                                                                                                                                                                                                                                                                                                                                                                                                                |                                                                                                                                                                                                                         | REAR GARDEN:         | 100ft x 53ft (30m x 16m) Shaped lawn, timber workshop, small shed, outside tap, external power point, brick paved patio, various trees and shrubs offer much privacy, block paved seating                                                                                 |
|                                                                                                                                                                                                                                                                                                                                                                                                                                                                                                                                                                                                |                                                                                                                                                                                                                         |                      | area and side access gates approached via:                                                                                                                                                                                                                                |
|                                                                                                                                                                                                                                                                                                                                                                                                                                                                                                                                                                                                |                                                                                                                                                                                                                         | OWN DRIVEWAY:        | Parking for two vehicles with additional parking.                                                                                                                                                                                                                         |
|                                                                                                                                                                                                                                                                                                                                                                                                                                                                                                                                                                                                |                                                                                                                                                                                                                         | COUNCIL TAX<br>BAND: | G - Runnymede Borough Council                                                                                                                                                                                                                                             |
|                                                                                                                                                                                                                                                                                                                                                                                                                                                                                                                                                                                                |                                                                                                                                                                                                                         | <b>VIEWINGS:</b>     | By appointment with the clients selling agents, Nevin & Wells                                                                                                                                                                                                             |