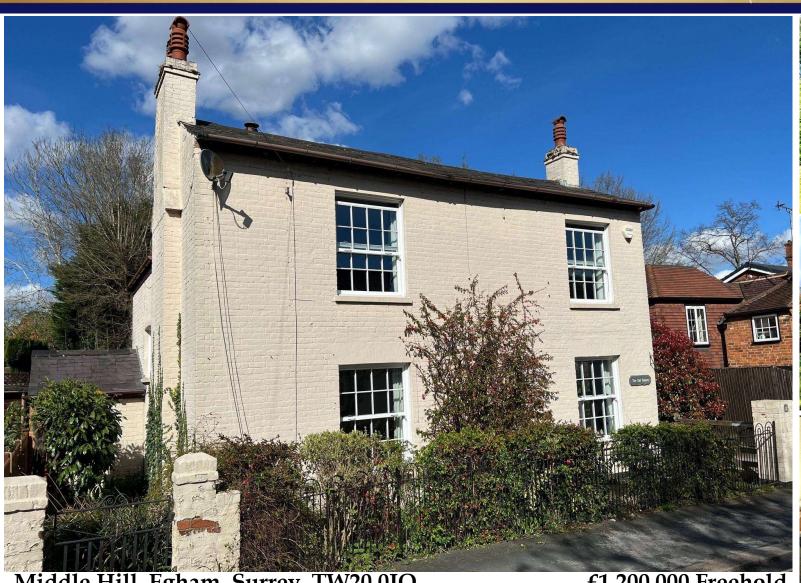

## NEVIN WELLS

Distinctive Homes

Established 2002

Middle Hill, Egham, Surrey, TW20 0JQ

£1,200,000 Freehold

## Middle Hill, Egham, Surrey, TW20 0JQ

| wilder I illy Egitality Sairty 17720 012                                                                                                                                                                                                                                                                                                                                                                                                                                                                                                                                                       |                                                                                                                                                                                                                         |                      |                                                                                                                                                                                                                                                                           |
|------------------------------------------------------------------------------------------------------------------------------------------------------------------------------------------------------------------------------------------------------------------------------------------------------------------------------------------------------------------------------------------------------------------------------------------------------------------------------------------------------------------------------------------------------------------------------------------------|-------------------------------------------------------------------------------------------------------------------------------------------------------------------------------------------------------------------------|----------------------|---------------------------------------------------------------------------------------------------------------------------------------------------------------------------------------------------------------------------------------------------------------------------|
| Steeped in local history and dating back to 1841, The Old Bakery is a gorgeous five bedroom detached residence, set on the slopes of Englefield Green village, yet close enough for walking to Egham Mainline station (London Waterloo 38 minutes). This property offers character and charm, boasting three receptions. To the side is parking for several vehicles with double gates leading to a 30m/100ft private rear garden. Easy access is offered for motorways, scenic walks at Windsor Great Park, excellent private schools and popular golf courses.  Part glazed front door into: |                                                                                                                                                                                                                         | SHOWER ROOM:         | In white with low level W.C, wash hand basin, tiled shower cubicle housing chrome mixer shower, fully tiled walls, ceramic tiled floor, radiator. Double glazed window to rear.                                                                                           |
|                                                                                                                                                                                                                                                                                                                                                                                                                                                                                                                                                                                                |                                                                                                                                                                                                                         | BEDROOM ONE:         | Radiator, exposed floorboards, built in wardrobes. Double glazed sash window to front.                                                                                                                                                                                    |
|                                                                                                                                                                                                                                                                                                                                                                                                                                                                                                                                                                                                |                                                                                                                                                                                                                         | BEDROOM TWO:         | Radiator, exposed floorboards, picture rail. Double glazed sash window to front.                                                                                                                                                                                          |
| ENTRANCE LOBBY:                                                                                                                                                                                                                                                                                                                                                                                                                                                                                                                                                                                | Ceramic tiled floor, cupboard housing electric fuse board.                                                                                                                                                              | BEDROOM THREE:       | Two radiators, ceiling beams. Two double glazed windows to side.                                                                                                                                                                                                          |
| DINING AREA/SNUG:                                                                                                                                                                                                                                                                                                                                                                                                                                                                                                                                                                              | Two radiators, engineered oak flooring, ceiling beams, feature brick fireplace housing log burner.                                                                                                                      | BEDROOM FOUR:        | Radiator, ceiling beams. Double glazed window to side.                                                                                                                                                                                                                    |
|                                                                                                                                                                                                                                                                                                                                                                                                                                                                                                                                                                                                |                                                                                                                                                                                                                         | BEDROOM FIVE:        | Radiator, ceiling beams. Dual aspect double glazed windows to side and rear.                                                                                                                                                                                              |
| <b>INNER LOBBY:</b>                                                                                                                                                                                                                                                                                                                                                                                                                                                                                                                                                                            | Quarry tiled flooring. Original latched door to:                                                                                                                                                                        |                      | side and rear.                                                                                                                                                                                                                                                            |
| UTILITY<br>ROOM/CLOAKROOM:                                                                                                                                                                                                                                                                                                                                                                                                                                                                                                                                                                     | Space for washing machine and tumble dryer, wash hand basin, ceramic tiled floor, part tiled walls, low level W.C, chrome ladder radiator. Double glazed window to front.                                               | BATHROOM:            | Suite comprises low level W.C, circular wash hand basin set into vanity unit, feature cast iron fireplace, chrome radiator, p-shape bath with rainwater head shower over, fitted glass shower screen, Travetine tiled walls and floor. Double glazed sash window to side. |
| LIVING ROOM:  KITCHEN/BREAKFAST /FAMILY ROOM:                                                                                                                                                                                                                                                                                                                                                                                                                                                                                                                                                  | units, granite worktops, ceramic tiled floor, bin unit, integrated dishwasher, cupboard housing gas boiler, space for fridge/freezer, space for breakfast table, breakfast bar, ceiling beams, lobby into snug, feature |                      | OUTSIDE                                                                                                                                                                                                                                                                   |
|                                                                                                                                                                                                                                                                                                                                                                                                                                                                                                                                                                                                |                                                                                                                                                                                                                         | REAR GARDEN:         | 100ft x 53ft (30m x 16m) Shaped lawn, timber workshop, small shed, outside tap, external power point, brick paved patio, various trees and shrubs offer much privacy, block paved seating                                                                                 |
|                                                                                                                                                                                                                                                                                                                                                                                                                                                                                                                                                                                                |                                                                                                                                                                                                                         |                      | area and side access gates approached via:                                                                                                                                                                                                                                |
|                                                                                                                                                                                                                                                                                                                                                                                                                                                                                                                                                                                                |                                                                                                                                                                                                                         | OWN DRIVEWAY:        | Parking for two vehicles with additional parking.                                                                                                                                                                                                                         |
|                                                                                                                                                                                                                                                                                                                                                                                                                                                                                                                                                                                                |                                                                                                                                                                                                                         | COUNCIL TAX<br>BAND: | G - Runnymede Borough Council                                                                                                                                                                                                                                             |
|                                                                                                                                                                                                                                                                                                                                                                                                                                                                                                                                                                                                |                                                                                                                                                                                                                         | <b>VIEWINGS:</b>     | By appointment with the clients selling agents, Nevin & Wells                                                                                                                                                                                                             |