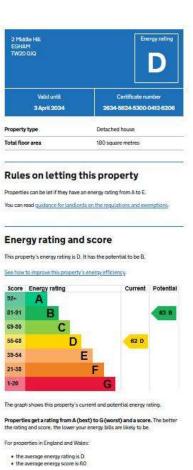

<u>FLOORPLAN</u>

Total area: approx. 193.2 sq. metres (2079.7 sq. feet)

**EPC** 