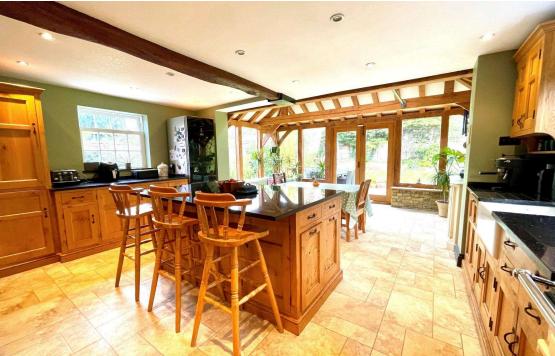

## Middle Hill, Egham, Surrey, TW20 0JQ

| wilder I illy Egitality Sairty 17720 012                                                                                                                                                                                                                                                                                                                                                                                                                                                                                                                                                       |                                                                                                                                                                                                                         |                      |                                                                                                                                                                                                                                                                           |
|------------------------------------------------------------------------------------------------------------------------------------------------------------------------------------------------------------------------------------------------------------------------------------------------------------------------------------------------------------------------------------------------------------------------------------------------------------------------------------------------------------------------------------------------------------------------------------------------|-------------------------------------------------------------------------------------------------------------------------------------------------------------------------------------------------------------------------|----------------------|---------------------------------------------------------------------------------------------------------------------------------------------------------------------------------------------------------------------------------------------------------------------------|
| Steeped in local history and dating back to 1841, The Old Bakery is a gorgeous five bedroom detached residence, set on the slopes of Englefield Green village, yet close enough for walking to Egham Mainline station (London Waterloo 38 minutes). This property offers character and charm, boasting three receptions. To the side is parking for several vehicles with double gates leading to a 30m/100ft private rear garden. Easy access is offered for motorways, scenic walks at Windsor Great Park, excellent private schools and popular golf courses.  Part glazed front door into: |                                                                                                                                                                                                                         | SHOWER ROOM:         | In white with low level W.C, wash hand basin, tiled shower cubicle housing chrome mixer shower, fully tiled walls, ceramic tiled floor, radiator. Double glazed window to rear.                                                                                           |
|                                                                                                                                                                                                                                                                                                                                                                                                                                                                                                                                                                                                |                                                                                                                                                                                                                         | BEDROOM ONE:         | Radiator, exposed floorboards, built in wardrobes. Double glazed sash window to front.                                                                                                                                                                                    |
|                                                                                                                                                                                                                                                                                                                                                                                                                                                                                                                                                                                                |                                                                                                                                                                                                                         | BEDROOM TWO:         | Radiator, exposed floorboards, picture rail. Double glazed sash window to front.                                                                                                                                                                                          |
| ENTRANCE LOBBY:                                                                                                                                                                                                                                                                                                                                                                                                                                                                                                                                                                                | Ceramic tiled floor, cupboard housing electric fuse board.                                                                                                                                                              | BEDROOM THREE:       | Two radiators, ceiling beams. Two double glazed windows to side.                                                                                                                                                                                                          |
| DINING AREA/SNUG:                                                                                                                                                                                                                                                                                                                                                                                                                                                                                                                                                                              | Two radiators, engineered oak flooring, ceiling beams, feature brick fireplace housing log burner.                                                                                                                      | BEDROOM FOUR:        | Radiator, ceiling beams. Double glazed window to side.                                                                                                                                                                                                                    |
|                                                                                                                                                                                                                                                                                                                                                                                                                                                                                                                                                                                                |                                                                                                                                                                                                                         | BEDROOM FIVE:        | Radiator, ceiling beams. Dual aspect double glazed windows to side and rear.                                                                                                                                                                                              |
| <b>INNER LOBBY:</b>                                                                                                                                                                                                                                                                                                                                                                                                                                                                                                                                                                            | Quarry tiled flooring. Original latched door to:                                                                                                                                                                        |                      | side and rear.                                                                                                                                                                                                                                                            |
| UTILITY<br>ROOM/CLOAKROOM:                                                                                                                                                                                                                                                                                                                                                                                                                                                                                                                                                                     | Space for washing machine and tumble dryer, wash hand basin, ceramic tiled floor, part tiled walls, low level W.C, chrome ladder radiator. Double glazed window to front.                                               | BATHROOM:            | Suite comprises low level W.C, circular wash hand basin set into vanity unit, feature cast iron fireplace, chrome radiator, p-shape bath with rainwater head shower over, fitted glass shower screen, Travetine tiled walls and floor. Double glazed sash window to side. |
| LIVING ROOM:  KITCHEN/BREAKFAST /FAMILY ROOM:                                                                                                                                                                                                                                                                                                                                                                                                                                                                                                                                                  | units, granite worktops, ceramic tiled floor, bin unit, integrated dishwasher, cupboard housing gas boiler, space for fridge/freezer, space for breakfast table, breakfast bar, ceiling beams, lobby into snug, feature |                      | OUTSIDE                                                                                                                                                                                                                                                                   |
|                                                                                                                                                                                                                                                                                                                                                                                                                                                                                                                                                                                                |                                                                                                                                                                                                                         | REAR GARDEN:         | 100ft x 53ft (30m x 16m) Shaped lawn, timber workshop, small shed, outside tap, external power point, brick paved patio, various trees and shrubs offer much privacy, block paved seating                                                                                 |
|                                                                                                                                                                                                                                                                                                                                                                                                                                                                                                                                                                                                |                                                                                                                                                                                                                         |                      | area and side access gates approached via:                                                                                                                                                                                                                                |
|                                                                                                                                                                                                                                                                                                                                                                                                                                                                                                                                                                                                |                                                                                                                                                                                                                         | OWN DRIVEWAY:        | Parking for two vehicles with additional parking.                                                                                                                                                                                                                         |
|                                                                                                                                                                                                                                                                                                                                                                                                                                                                                                                                                                                                |                                                                                                                                                                                                                         | COUNCIL TAX<br>BAND: | G - Runnymede Borough Council                                                                                                                                                                                                                                             |
|                                                                                                                                                                                                                                                                                                                                                                                                                                                                                                                                                                                                |                                                                                                                                                                                                                         | <b>VIEWINGS:</b>     | By appointment with the clients selling agents, Nevin & Wells                                                                                                                                                                                                             |