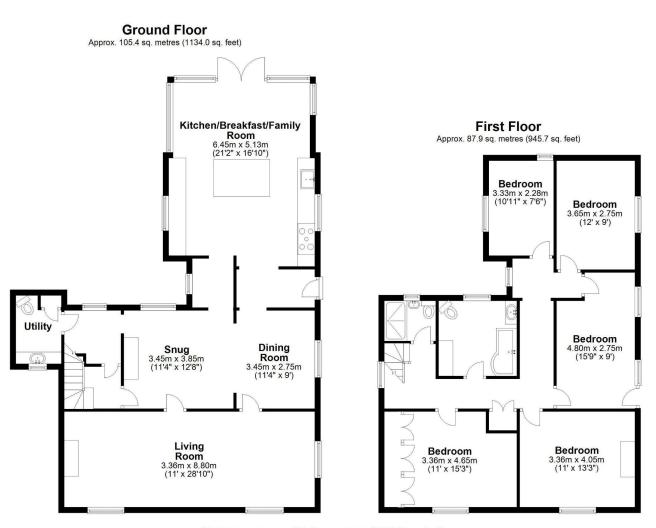

<u>FLOORPLAN</u>

Total area: approx. 193.2 sq. metres (2079.7 sq. feet)

**EPC** 