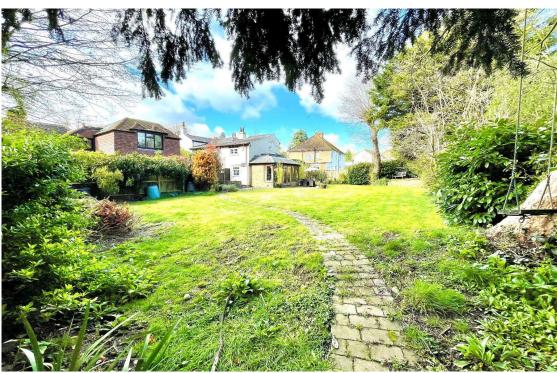

## Middle Hill, Egham, Surrey, TW20 0JQ

| wilder I illy Egitality Sairty 17720 012                                                                                                                                                                                                                                                                                                                                                                                                                                                                                                                                                       |                                                                                                                                                                                                                         |                      |                                                                                                                                                                                                                                                                           |
|------------------------------------------------------------------------------------------------------------------------------------------------------------------------------------------------------------------------------------------------------------------------------------------------------------------------------------------------------------------------------------------------------------------------------------------------------------------------------------------------------------------------------------------------------------------------------------------------|-------------------------------------------------------------------------------------------------------------------------------------------------------------------------------------------------------------------------|----------------------|---------------------------------------------------------------------------------------------------------------------------------------------------------------------------------------------------------------------------------------------------------------------------|
| Steeped in local history and dating back to 1841, The Old Bakery is a gorgeous five bedroom detached residence, set on the slopes of Englefield Green village, yet close enough for walking to Egham Mainline station (London Waterloo 38 minutes). This property offers character and charm, boasting three receptions. To the side is parking for several vehicles with double gates leading to a 30m/100ft private rear garden. Easy access is offered for motorways, scenic walks at Windsor Great Park, excellent private schools and popular golf courses.  Part glazed front door into: |                                                                                                                                                                                                                         | SHOWER ROOM:         | In white with low level W.C, wash hand basin, tiled shower cubicle housing chrome mixer shower, fully tiled walls, ceramic tiled floor, radiator. Double glazed window to rear.                                                                                           |
|                                                                                                                                                                                                                                                                                                                                                                                                                                                                                                                                                                                                |                                                                                                                                                                                                                         | BEDROOM ONE:         | Radiator, exposed floorboards, built in wardrobes. Double glazed sash window to front.                                                                                                                                                                                    |
|                                                                                                                                                                                                                                                                                                                                                                                                                                                                                                                                                                                                |                                                                                                                                                                                                                         | BEDROOM TWO:         | Radiator, exposed floorboards, picture rail. Double glazed sash window to front.                                                                                                                                                                                          |
| ENTRANCE LOBBY:                                                                                                                                                                                                                                                                                                                                                                                                                                                                                                                                                                                | Ceramic tiled floor, cupboard housing electric fuse board.                                                                                                                                                              | BEDROOM THREE:       | Two radiators, ceiling beams. Two double glazed windows to side.                                                                                                                                                                                                          |
| DINING AREA/SNUG:                                                                                                                                                                                                                                                                                                                                                                                                                                                                                                                                                                              | Two radiators, engineered oak flooring, ceiling beams, feature brick fireplace housing log burner.                                                                                                                      | BEDROOM FOUR:        | Radiator, ceiling beams. Double glazed window to side.                                                                                                                                                                                                                    |
|                                                                                                                                                                                                                                                                                                                                                                                                                                                                                                                                                                                                |                                                                                                                                                                                                                         | BEDROOM FIVE:        | Radiator, ceiling beams. Dual aspect double glazed windows to side and rear.                                                                                                                                                                                              |
| <b>INNER LOBBY:</b>                                                                                                                                                                                                                                                                                                                                                                                                                                                                                                                                                                            | Quarry tiled flooring. Original latched door to:                                                                                                                                                                        |                      | side and rear.                                                                                                                                                                                                                                                            |
| UTILITY<br>ROOM/CLOAKROOM:                                                                                                                                                                                                                                                                                                                                                                                                                                                                                                                                                                     | Space for washing machine and tumble dryer, wash hand basin, ceramic tiled floor, part tiled walls, low level W.C, chrome ladder radiator. Double glazed window to front.                                               | BATHROOM:            | Suite comprises low level W.C, circular wash hand basin set into vanity unit, feature cast iron fireplace, chrome radiator, p-shape bath with rainwater head shower over, fitted glass shower screen, Travetine tiled walls and floor. Double glazed sash window to side. |
| LIVING ROOM:  KITCHEN/BREAKFAST /FAMILY ROOM:                                                                                                                                                                                                                                                                                                                                                                                                                                                                                                                                                  | units, granite worktops, ceramic tiled floor, bin unit, integrated dishwasher, cupboard housing gas boiler, space for fridge/freezer, space for breakfast table, breakfast bar, ceiling beams, lobby into snug, feature |                      | OUTSIDE                                                                                                                                                                                                                                                                   |
|                                                                                                                                                                                                                                                                                                                                                                                                                                                                                                                                                                                                |                                                                                                                                                                                                                         | REAR GARDEN:         | 100ft x 53ft (30m x 16m) Shaped lawn, timber workshop, small shed, outside tap, external power point, brick paved patio, various trees and shrubs offer much privacy, block paved seating                                                                                 |
|                                                                                                                                                                                                                                                                                                                                                                                                                                                                                                                                                                                                |                                                                                                                                                                                                                         |                      | area and side access gates approached via:                                                                                                                                                                                                                                |
|                                                                                                                                                                                                                                                                                                                                                                                                                                                                                                                                                                                                |                                                                                                                                                                                                                         | OWN DRIVEWAY:        | Parking for two vehicles with additional parking.                                                                                                                                                                                                                         |
|                                                                                                                                                                                                                                                                                                                                                                                                                                                                                                                                                                                                |                                                                                                                                                                                                                         | COUNCIL TAX<br>BAND: | G - Runnymede Borough Council                                                                                                                                                                                                                                             |
|                                                                                                                                                                                                                                                                                                                                                                                                                                                                                                                                                                                                |                                                                                                                                                                                                                         | <b>VIEWINGS:</b>     | By appointment with the clients selling agents, Nevin & Wells                                                                                                                                                                                                             |