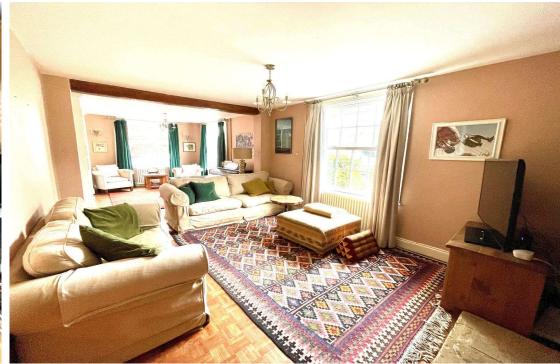

## Middle Hill, Egham, Surrey, TW20 0JQ

| wilder I illy Egitality Sairty 17720 012                                                                                                                                                                                                                                                                                                                                                                                                                                                                                                                                                       |                                                                                                                                                                                                                         |                      |                                                                                                                                                                                                                                                                           |
|------------------------------------------------------------------------------------------------------------------------------------------------------------------------------------------------------------------------------------------------------------------------------------------------------------------------------------------------------------------------------------------------------------------------------------------------------------------------------------------------------------------------------------------------------------------------------------------------|-------------------------------------------------------------------------------------------------------------------------------------------------------------------------------------------------------------------------|----------------------|---------------------------------------------------------------------------------------------------------------------------------------------------------------------------------------------------------------------------------------------------------------------------|
| Steeped in local history and dating back to 1841, The Old Bakery is a gorgeous five bedroom detached residence, set on the slopes of Englefield Green village, yet close enough for walking to Egham Mainline station (London Waterloo 38 minutes). This property offers character and charm, boasting three receptions. To the side is parking for several vehicles with double gates leading to a 30m/100ft private rear garden. Easy access is offered for motorways, scenic walks at Windsor Great Park, excellent private schools and popular golf courses.  Part glazed front door into: |                                                                                                                                                                                                                         | SHOWER ROOM:         | In white with low level W.C, wash hand basin, tiled shower cubicle housing chrome mixer shower, fully tiled walls, ceramic tiled floor, radiator. Double glazed window to rear.                                                                                           |
|                                                                                                                                                                                                                                                                                                                                                                                                                                                                                                                                                                                                |                                                                                                                                                                                                                         | BEDROOM ONE:         | Radiator, exposed floorboards, built in wardrobes. Double glazed sash window to front.                                                                                                                                                                                    |
|                                                                                                                                                                                                                                                                                                                                                                                                                                                                                                                                                                                                |                                                                                                                                                                                                                         | BEDROOM TWO:         | Radiator, exposed floorboards, picture rail. Double glazed sash window to front.                                                                                                                                                                                          |
| ENTRANCE LOBBY:                                                                                                                                                                                                                                                                                                                                                                                                                                                                                                                                                                                | Ceramic tiled floor, cupboard housing electric fuse board.                                                                                                                                                              | BEDROOM THREE:       | Two radiators, ceiling beams. Two double glazed windows to side.                                                                                                                                                                                                          |
| DINING AREA/SNUG:                                                                                                                                                                                                                                                                                                                                                                                                                                                                                                                                                                              | Two radiators, engineered oak flooring, ceiling beams, feature brick fireplace housing log burner.                                                                                                                      | BEDROOM FOUR:        | Radiator, ceiling beams. Double glazed window to side.                                                                                                                                                                                                                    |
|                                                                                                                                                                                                                                                                                                                                                                                                                                                                                                                                                                                                |                                                                                                                                                                                                                         | BEDROOM FIVE:        | Radiator, ceiling beams. Dual aspect double glazed windows to side and rear.                                                                                                                                                                                              |
| <b>INNER LOBBY:</b>                                                                                                                                                                                                                                                                                                                                                                                                                                                                                                                                                                            | Quarry tiled flooring. Original latched door to:                                                                                                                                                                        |                      | side and rear.                                                                                                                                                                                                                                                            |
| UTILITY<br>ROOM/CLOAKROOM:                                                                                                                                                                                                                                                                                                                                                                                                                                                                                                                                                                     | Space for washing machine and tumble dryer, wash hand basin, ceramic tiled floor, part tiled walls, low level W.C, chrome ladder radiator. Double glazed window to front.                                               | BATHROOM:            | Suite comprises low level W.C, circular wash hand basin set into vanity unit, feature cast iron fireplace, chrome radiator, p-shape bath with rainwater head shower over, fitted glass shower screen, Travetine tiled walls and floor. Double glazed sash window to side. |
| LIVING ROOM:  KITCHEN/BREAKFAST /FAMILY ROOM:                                                                                                                                                                                                                                                                                                                                                                                                                                                                                                                                                  | units, granite worktops, ceramic tiled floor, bin unit, integrated dishwasher, cupboard housing gas boiler, space for fridge/freezer, space for breakfast table, breakfast bar, ceiling beams, lobby into snug, feature |                      | OUTSIDE                                                                                                                                                                                                                                                                   |
|                                                                                                                                                                                                                                                                                                                                                                                                                                                                                                                                                                                                |                                                                                                                                                                                                                         | REAR GARDEN:         | 100ft x 53ft (30m x 16m) Shaped lawn, timber workshop, small shed, outside tap, external power point, brick paved patio, various trees and shrubs offer much privacy, block paved seating                                                                                 |
|                                                                                                                                                                                                                                                                                                                                                                                                                                                                                                                                                                                                |                                                                                                                                                                                                                         |                      | area and side access gates approached via:                                                                                                                                                                                                                                |
|                                                                                                                                                                                                                                                                                                                                                                                                                                                                                                                                                                                                |                                                                                                                                                                                                                         | OWN DRIVEWAY:        | Parking for two vehicles with additional parking.                                                                                                                                                                                                                         |
|                                                                                                                                                                                                                                                                                                                                                                                                                                                                                                                                                                                                |                                                                                                                                                                                                                         | COUNCIL TAX<br>BAND: | G - Runnymede Borough Council                                                                                                                                                                                                                                             |
|                                                                                                                                                                                                                                                                                                                                                                                                                                                                                                                                                                                                |                                                                                                                                                                                                                         | <b>VIEWINGS:</b>     | By appointment with the clients selling agents, Nevin & Wells                                                                                                                                                                                                             |