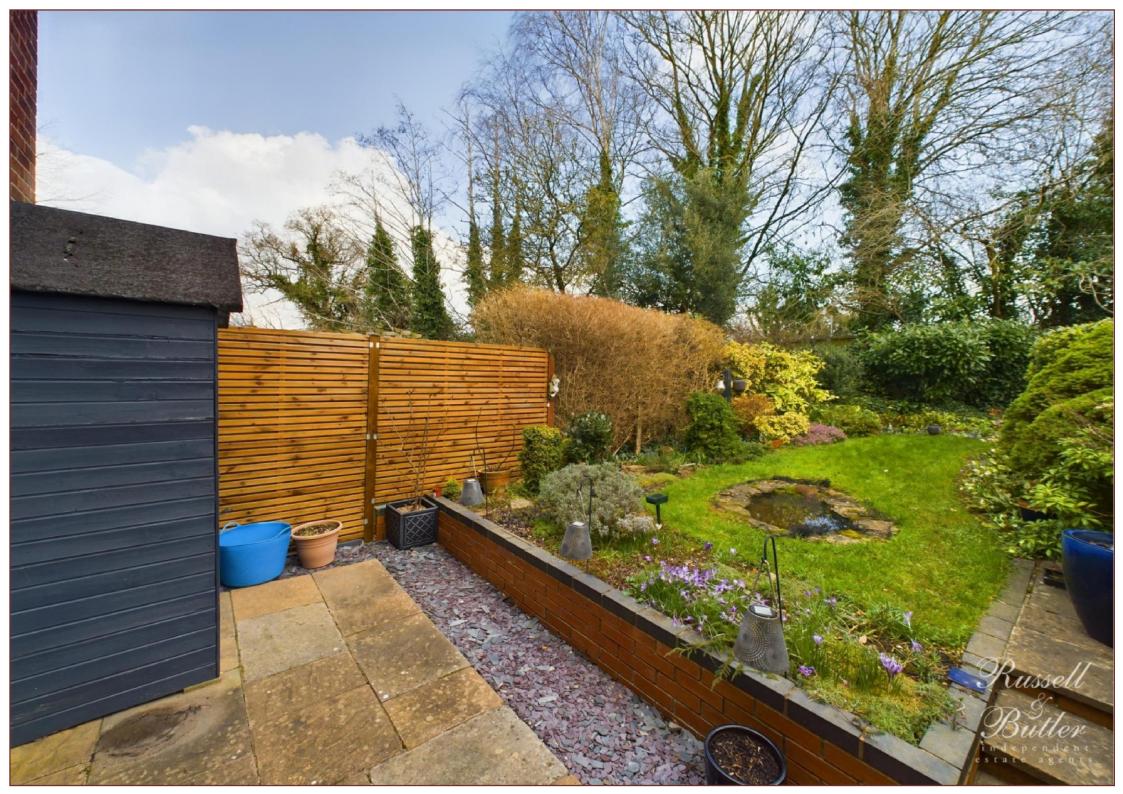

#### Rear Garden

Enclosed rear garden with paved patio and retaining walls, steps leading to lawn area and established planting.