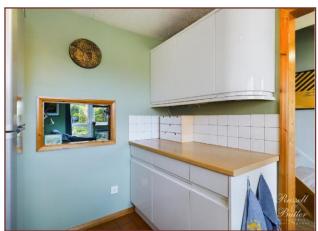

#### Kitchen

9'9" X 7'3" (2.99m X 2.23m)

Re-fitted to comprise inset stainless steel single drainer sink unit with mono bloc mixer tap, cupboard under, further range of white hi gloss wall and base units, work tops over, built in electric hob and fan oven under, space for fridge freezer, space and plumbing for washing machine, Upvc double glazed window front aspect, serving hatch, Quarry tiled floor, ceramic tiling to splash areas.