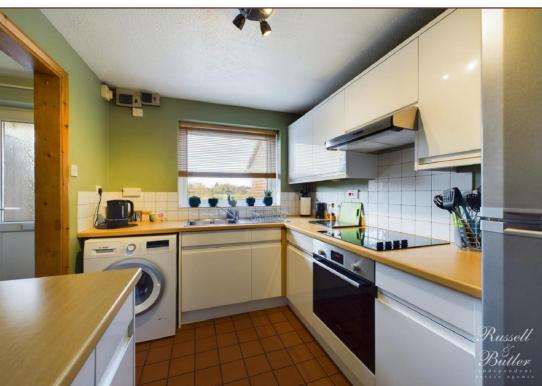

#### Kitchen

9'9" X 7'3" (2.99m X 2.23m)

Re-fitted to comprise inset stainless steel single drainer sink unit with mono bloc mixer tap, cupboard under, further range of white hi gloss wall and base units, work tops over, built in electric hob and fan oven under, space for fridge freezer, space and plumbing for washing machine, Upvc double glazed window front aspect, serving hatch, Quarry tiled floor, ceramic tiling to splash areas.