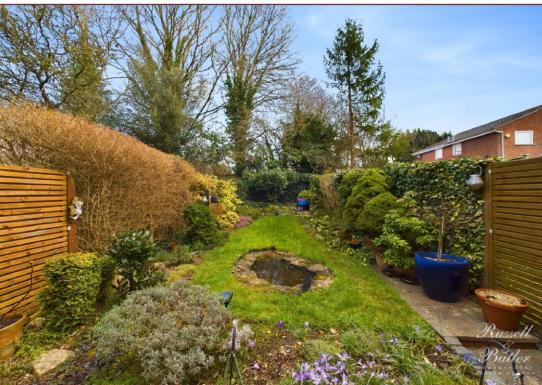

#### Rear Garden

Enclosed rear garden with paved patio and retaining walls, steps leading to lawn area and established planting.