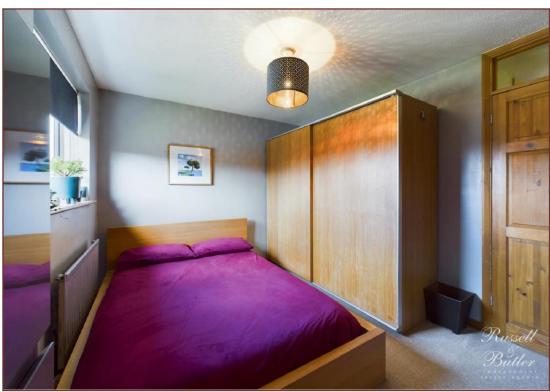

#### **Bedroom One**

11' 2" X 8' 10" (3.41m X 2.71m)

Upvc double glazed window to front aspect, radiator, airing cupboard housing hot water tank, built in wardrobes with hanging rail and shelving as fitted.

## **Bedroom Two**

10' 11" X 7' 5" (3.35m X 2.28m)

Upvc double glazed window to rear aspect, radiator,

# **Bedroom Three**

8'0" X 5' 11" (2.46m X 1.82m)

Upvc double glazed window to rear aspect, radiator,