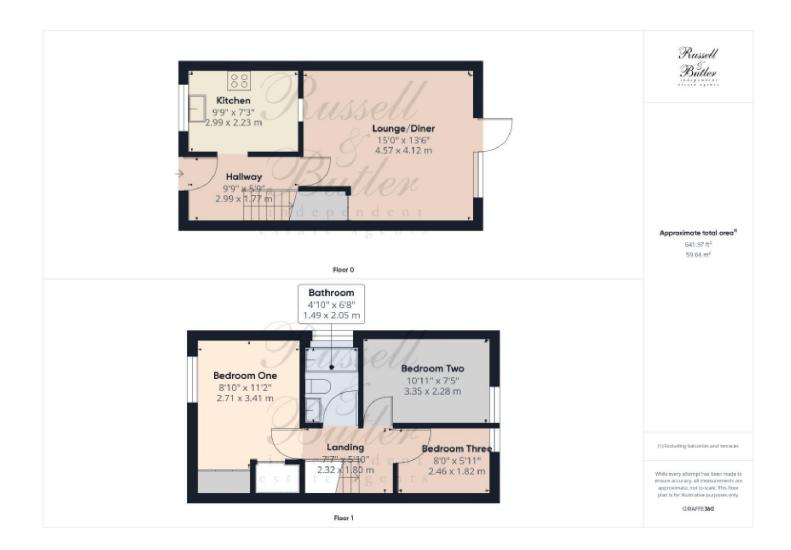

#### **Entrance Hall**

Wood laminate floor, radiator, stairs rising to first floor.

# Lounge/Diner

14' 11" X 13' 6" (4.57m X 4.12m)

Upvc double glazed window and door to rear garden, traditional style radiators, large under stairs storage cupboard.

#### Kitchen

9'9" X 7'3" (2.99m X 2.23m)

Re-fitted to comprise inset stainless steel single drainer sink unit with mono bloc mixer tap, cupboard under, further range of white hi gloss wall and base units, work tops over, built in electric hob and fan oven under, space for fridge freezer, space and plumbing for washing machine, Upvc double glazed window front aspect, serving hatch, Quarry tiled floor, ceramic tiling to splash areas.

# **First Floor Landing**

Access to loft space, double glazed window to side aspect.

#### **Bedroom One**

11' 2" X 8' 10" (3.41m X 2.71m)

Upvc double glazed window to front aspect, radiator, airing cupboard housing hot water tank, built in wardrobes with hanging rail and shelving as fitted.

## **Bedroom Two**

10' 11" X 7' 5" (3.35m X 2.28m)

Upvc double glazed window to rear aspect, radiator,

# **Bedroom Three**

8'0" X 5' 11" (2.46m X 1.82m)

Upvc double glazed window to rear aspect, radiator,

# **Family Bathroom**

4' 10" X 6' 8" (1.49m X 2.05m)

White suite of panel bath with mixer taps and shower hose, wash hand basin with waterfall taps and storage under, low level wc, complimentary mosaic tiling to walls, Upvc double glazed window to side aspect, radiator.