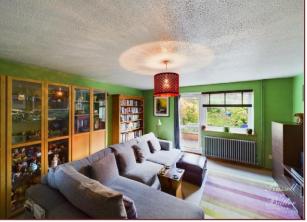

# Lounge/Diner

14' 11" X 13' 6" (4.57m X 4.12m)

Upvc double glazed window and door to rear garden, traditional style radiators, large under stairs storage cupboard.