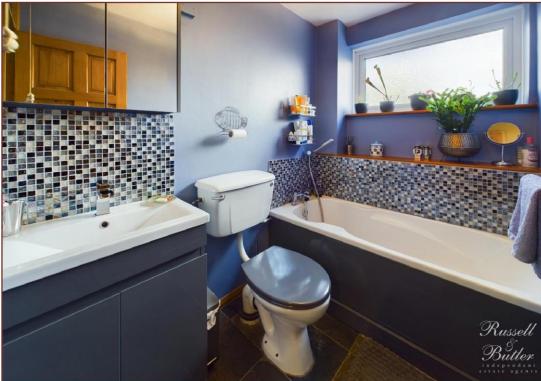

# **Family Bathroom**

4' 10" X 6' 8" (1.49m X 2.05m)

White suite of panel bath with mixer taps and shower hose, wash hand basin with waterfall taps and storage under, low level wc, complimentary mosaic tiling to walls, Upvc double glazed window to side aspect, radiator.