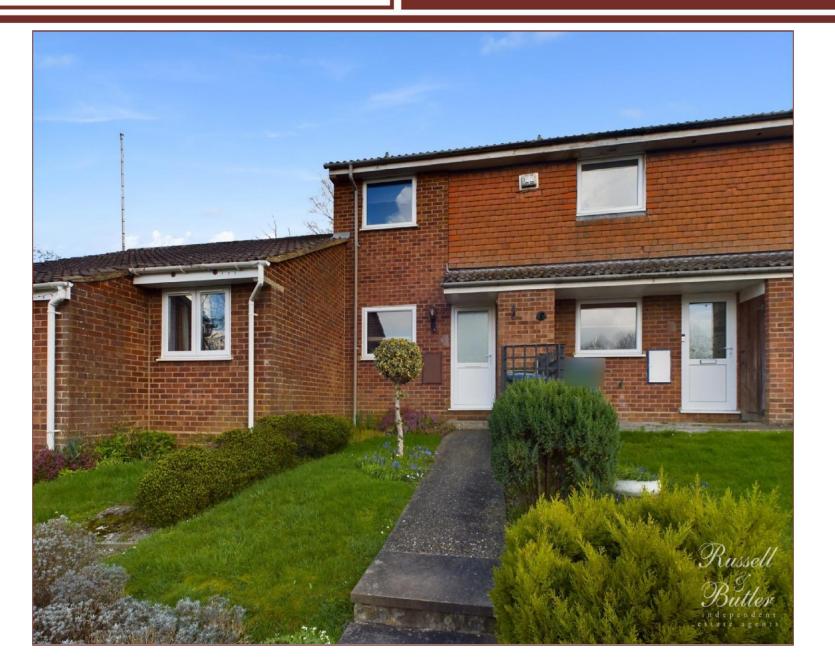

#### Meadway, Buckingham, MK18 1BN Asking Price £275,000.00 Freehold

A well-presented three bedroom terraced property located in a cul de sac and is within easy walking distance to both Buckingham Secondary and Royal Latin Grammar Schools, the property is also conveniently situated to access local transport links. The accommodation comprises: Entrance Hall, re-fitted kitchen, lounge/diner with patio door to the rear garden, first floor landing, three bedrooms and family bathroom with white suite. The property benefits further from gas to radiator central heating, Upvc double glazing throughout, enclosed and established gardens to the rear and parking for 1 car. EPC rating awaited.