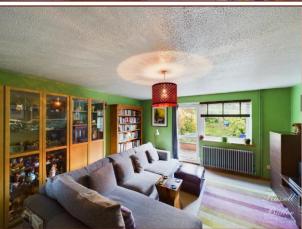

# Lounge/Diner

14' 11" X 13' 6" (4.57m X 4.12m)

Upvc double glazed window and door to rear garden, traditional style radiators, large under stairs storage cupboard.