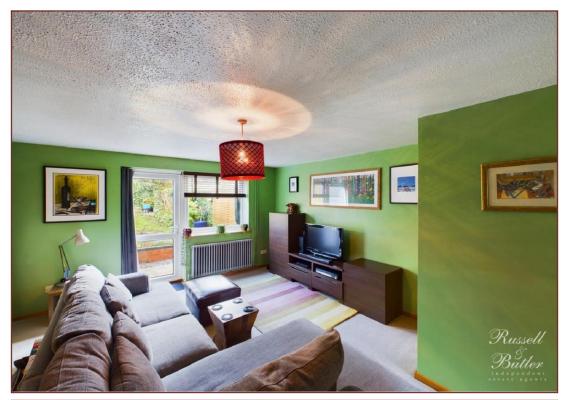

# Lounge/Diner

14' 11" X 13' 6" (4.57m X 4.12m)

Upvc double glazed window and door to rear garden, traditional style radiators, large under stairs storage cupboard.