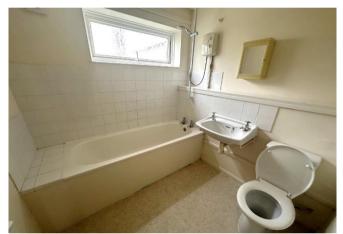

The **Family Bathroom 2m x 2m** comprises a fully fitted white bathroom suite with wall mounted wash hand basin, WC, panel bath with "Triton" wall mounted electric shower and tiling to water sensitive areas.