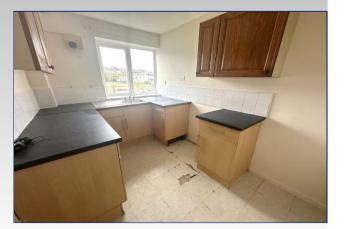

Off to the left of the hallway is the generous sized open plan **Lounge/Dining Room 5.2m x 2.9m** windows to front and side elevation. Generous space for living room furniture and a dining table.

Adjacent to this is the **Kitchen 3m x 2.1m** with a window to front elevation and range of fitted floor based and wall mounted units comprising cupboards and drawers with work surfaces over. Stainless steel sink and drainer unit with storage space underneath. Plumbing for washing machine, space for fridge freezer and a "Dimplex" wall mounted fan heater.