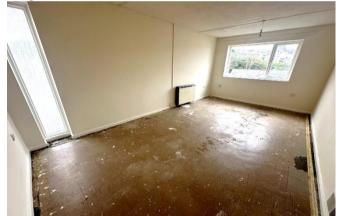

Off to the left of the hallway is the generous sized open plan **Lounge/Dining Room 5.2m x 2.9m** windows to front and side elevation. Generous space for living room furniture and a dining table.

Adjacent to this is the **Kitchen 3m x 2.1m** with a window to front elevation and range of fitted floor based and wall mounted units comprising cupboards and drawers with work surfaces over. Stainless steel sink and drainer unit with storage space underneath. Plumbing for washing machine, space for fridge freezer and a "Dimplex" wall mounted fan heater.