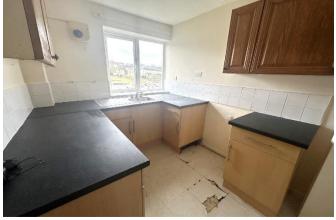

Off to the left of the hallway is the generous sized open plan **Lounge/Dining Room 5.2m x 2.9m** windows to front and side elevation. Generous space for living room furniture and a dining table.

Adjacent to this is the **Kitchen 3m x 2.1m** with a window to front elevation and range of fitted floor based and wall mounted units comprising cupboards and drawers with work surfaces over. Stainless steel sink and drainer unit with storage space underneath. Plumbing for washing machine, space for fridge freezer and a "Dimplex" wall mounted fan heater.