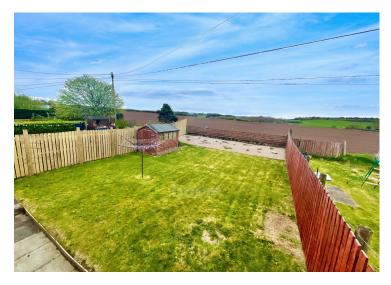

The garden to the rear is predominantly laid to lawn with a landscaped, chipped area at the end. A small patio area allows you to sit outside during the summer months. The garden overlooks the scenic countryside providing stunning views all year long.