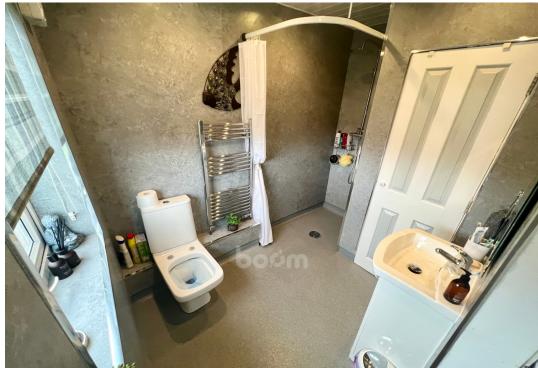

The newly refurbished wet room features a waterfall shower, w.c and wash hand basin with vanity storage. The property is home to two bedrooms, with Bedroom One residing in the upper floor. The attic bedroom is wonderfully spacious and further benefits from built in storage and stunning Velux windows.