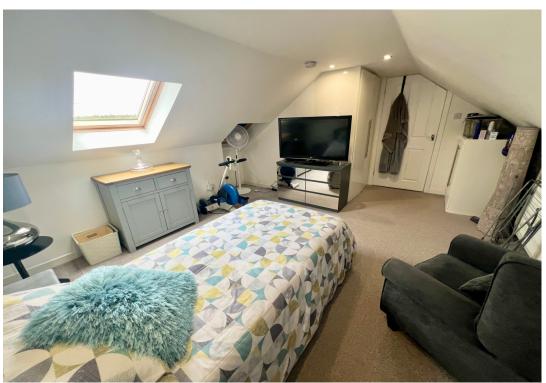

The newly refurbished wet room features a waterfall shower, w.c and wash hand basin with vanity storage. The property is home to two bedrooms, with Bedroom One residing in the upper floor. The attic bedroom is wonderfully spacious and further benefits from built in storage and stunning Velux windows.