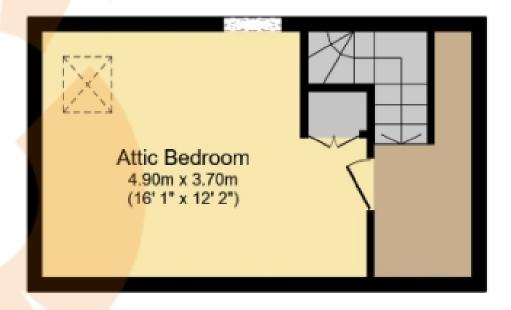

## First Floor

Floor area 24.0 sq.m. (258 sq.ft.)

TOTAL: 69.2 sq.m. (745 sq.ft.)

The newly refurbished wet room features a waterfall shower, w.c and wash hand basin with vanity storage. The property is home to two bedrooms, with Bedroom One residing in the upper floor. The attic bedroom is wonderfully spacious and further benefits from built in storage and stunning Velux windows.