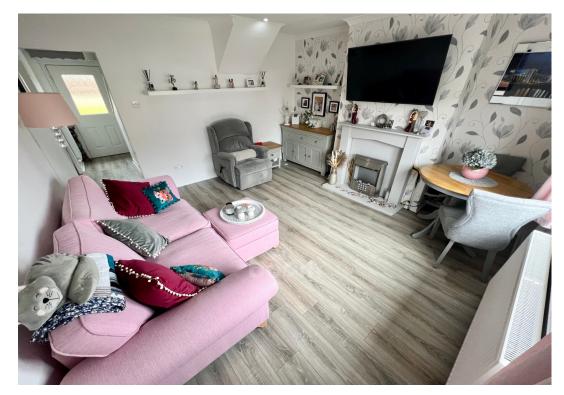

The lounge is light and bright thanks to the large double glazed window formation. It further benefits from the focal point fireplace which provides a comforting warmth all year long! Moving through the property, you are led through to the kitchen. The kitchen is fitted with ultra-modern hi-gloss base and wall cabinetry which are paired with quality stone effect worktops for an efficient yet fashionable workspace. Integrated appliances include a four ring gas hob, extractor hood and oven.