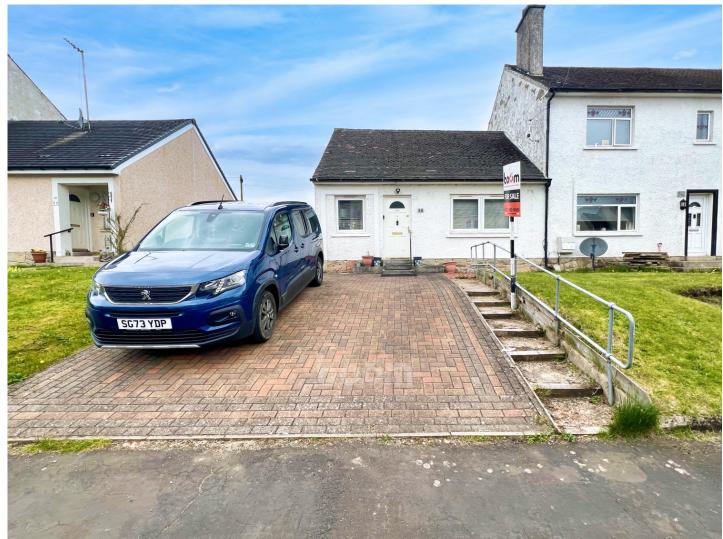

Welcome to NO. 48 Houstonfield Quadrant, a delightfully modern, terraced bungalow set in the ever-popular Houston locale. Boasting generously proportioned rooms and breathtaking views over the countryside, this property is sure to appeal to many.

The front of the property can be accessed via a monoblocked, multicar driveway, which leads you up three steps and into the welcoming entrance vestibule. Neutrally decorated throughout, the property really is presented in walk-in condition.