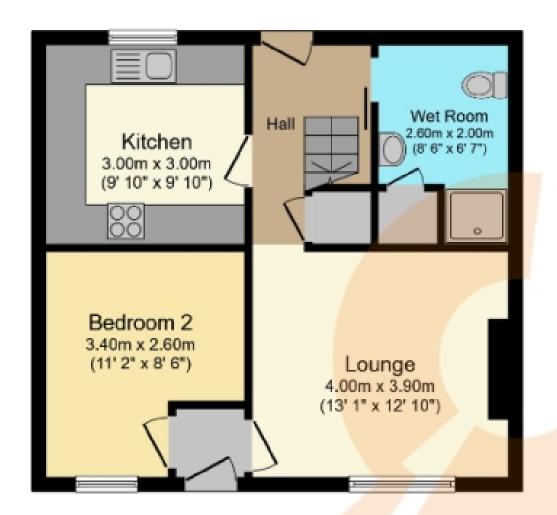

## Ground Floor

Floor area 45.3 sq.m. (487 sq.ft.)

## First Floor

Floor area 24.0 sq.m. (258 sq.ft.)

TOTAL: 69.2 sq.m. (745 sq.ft.)