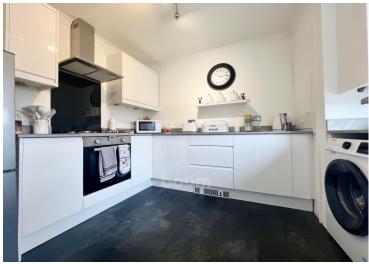

The lounge is light and bright thanks to the large double glazed window formation. It further benefits from the focal point fireplace which provides a comforting warmth all year long! Moving through the property, you are led through to the kitchen. The kitchen is fitted with ultra-modern hi-gloss base and wall cabinetry which are paired with quality stone effect worktops for an efficient yet fashionable workspace. Integrated appliances include a four ring gas hob, extractor hood and oven.