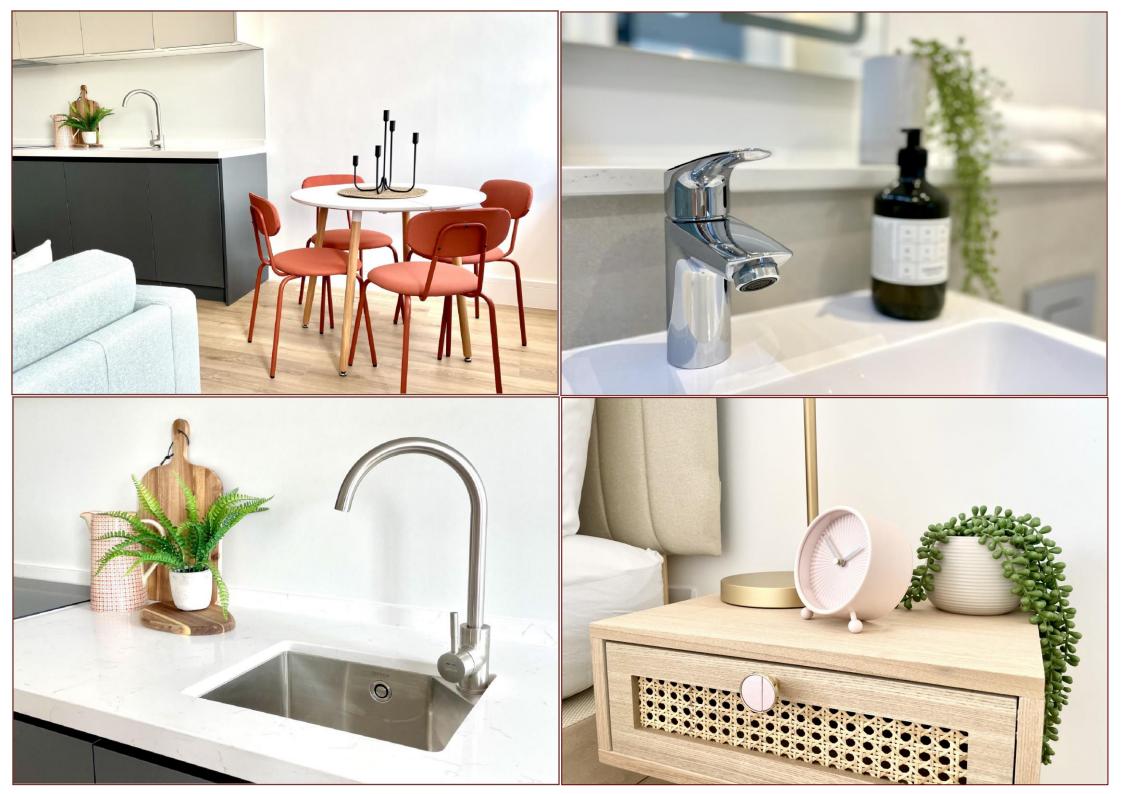

## Open Plan Kitchen, Sitting/Dining Room

16' 10" X 13' 7" (5.15m X 4.16m)

Living Area: Two radiators, two secondary double glazed sash windows to front aspect, inset downlighting, wood laminate flooring.

Kitchen: Fitted to a high standard with inset stainless steel sink unit with mono bloc mixer tap, cupboard under, further range of base and eyelevel units, Quartz work surfaces, "Bosch" four ring induction hob with electric oven under, concealed extractor hood over, integrated fridge freezer, microwave oven (not included), "sharp" integrated dishwasher.

## **Shower Room**

7' 1" X 5' 11" (2.18m X 1.81m)

White suite of double width fully tiled shower cubicle, wash hand basin with drawers under, low flush wc, ladder towel radiator, de-misting mirror, shaver point, extractor fan, Inset LED downlighters, ceramic tiled floor.