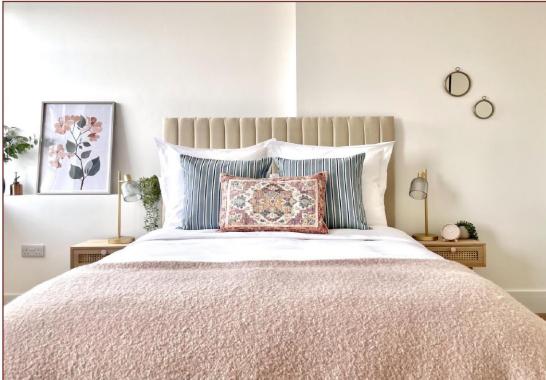

#### Bedroom

14' 7" X 12' 6" (4.46m to rear of wardrobe, 3.80m to rear of wardrobe x 3.83m)

Radiator, inset LED downlighting, two secondary double glazed sash windows to front aspect, wood laminate flooring, range of quality fitted wardrobes with hanging railings, shelving and drawers.