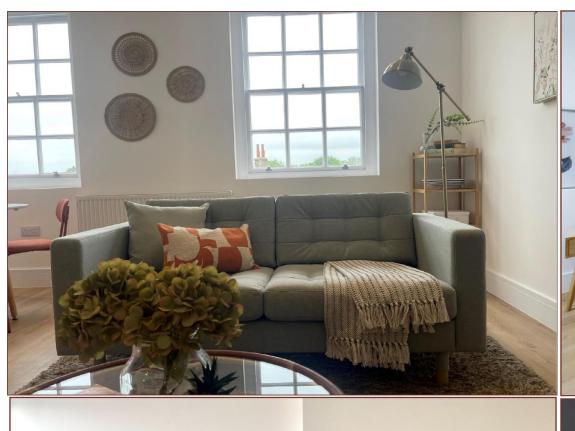

## Open Plan Kitchen, Sitting/Dining Room

16' 10" X 13' 7" (5.15m X 4.16m)

Living Area: Two radiators, two secondary double glazed sash windows to front aspect, inset downlighting, wood laminate flooring.