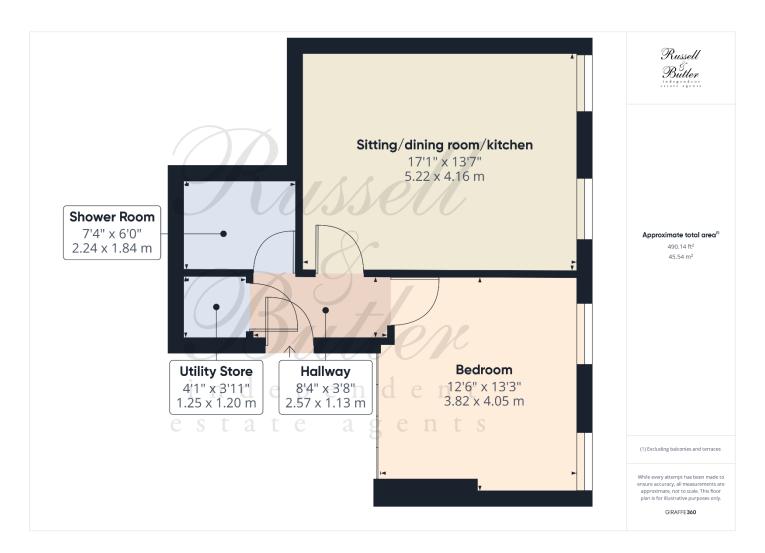

# Bellevue House,12-13 Market Hill, Buckingham, MK18 1JX Leasehold Asking Price for Apartment 1 £225,000

A stunning town centre development comprising eight one & two bedroom luxury apartments. The properties have been finished to a high standard including quality kitchens with integrated appliances and quartz work surfaces. The shower rooms are of an equally high standard and the bedrooms include top end fitted wardrobes with hanging, shelving and integral drawers. Apartment 1 comprises: Communal entrance, entrance hall, utility store, open plan, sitting/dining room/kitchen, bedroom and shower room. Each property will be sold with a 999 year lease. Show apartment available to view now. Energy rating awaited.

## **Entrance Hall**

Wood laminate flooring, Intercom.

## **Utility Room**

Electric combi boiler supplying both central heating and domestic hot water, plumbing for automatic washing machine, extractor fan, inset LED downlighting, mains smoke alarm, wood laminate flooring.

## Open Plan Kitchen, Sitting/Dining Room

16' 10" X 13' 7" (5.15m X 4.16m)

Living Area: Two radiators, two secondary double glazed sash windows to front aspect, inset downlighting, wood laminate flooring.

Kitchen: Fitted to a high standard with inset stainless steel sink unit with mono bloc mixer tap, cupboard under, further range of base and eyelevel units, Quartz work surfaces, "Bosch" four ring induction hob with electric oven under, concealed extractor hood over, integrated fridge freezer, microwave oven (not included), "sharp" integrated dishwasher.

#### Bedroom

14' 7" X 12' 6" (4.46m to rear of wardrobe, 3.80m to rear of wardrobe x 3.83m)

Radiator, inset LED downlighting, two secondary double glazed sash windows to front aspect, wood laminate flooring, range of quality fitted wardrobes with hanging railings, shelving and drawers.

## **Shower Room**

7' 1" X 5' 11" (2.18m X 1.81m)

White suite of double width fully tiled shower cubicle, wash hand basin with drawers under, low flush wc, ladder towel radiator, de-misting mirror, shaver point, extractor fan, Inset LED downlighters, ceramic tiled floor.