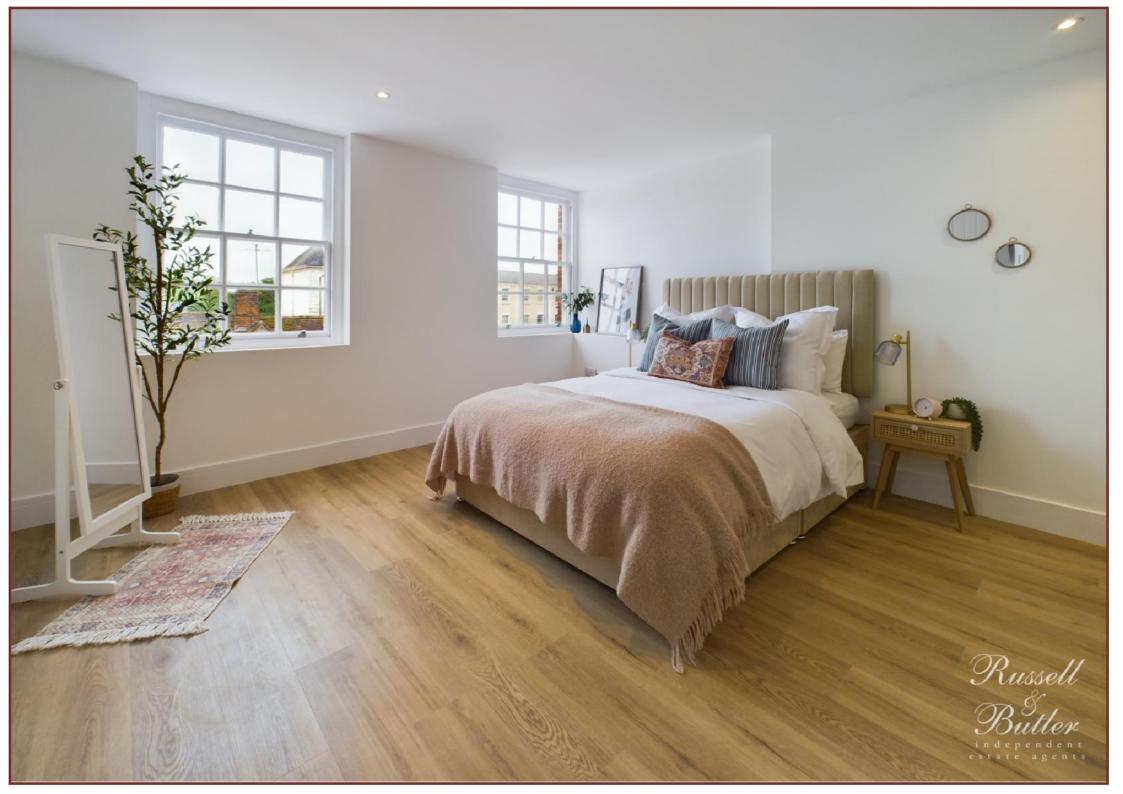

#### Bedroom

14' 7" X 12' 6" (4.46m to rear of wardrobe, 3.80m to rear of wardrobe x 3.83m)

Radiator, inset LED downlighting, two secondary double glazed sash windows to front aspect, wood laminate flooring, range of quality fitted wardrobes with hanging railings, shelving and drawers.