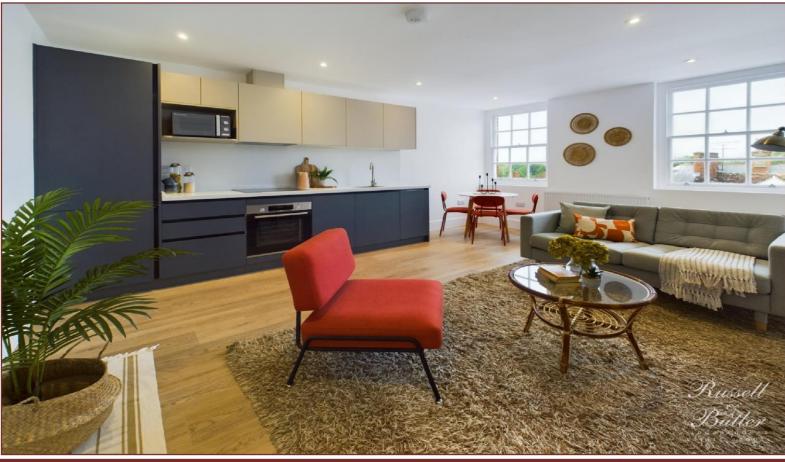

## Open Plan Kitchen, Sitting/Dining Room

16' 10" X 13' 7" (5.15m X 4.16m)

Living Area: Two radiators, two secondary double glazed sash windows to front aspect, inset downlighting, wood laminate flooring.

Kitchen: Fitted to a high standard with inset stainless steel sink unit with mono bloc mixer tap, cupboard under, further range of base and eyelevel units, Quartz work surfaces, "Bosch" four ring induction hob with electric oven under, concealed extractor hood over, integrated fridge freezer, microwave oven (not included), "sharp" integrated dishwasher.