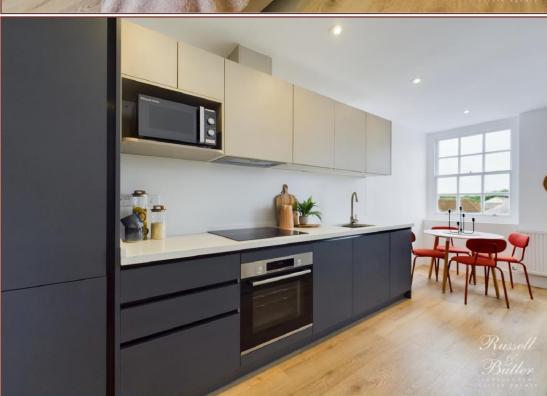

## Open Plan Kitchen, Sitting/Dining Room

16' 10" X 13' 7" (5.15m X 4.16m)

Living Area: Two radiators, two secondary double glazed sash windows to front aspect, inset downlighting, wood laminate flooring.

Kitchen: Fitted to a high standard with inset stainless steel sink unit with mono bloc mixer tap, cupboard under, further range of base and eyelevel units, Quartz work surfaces, "Bosch" four ring induction hob with electric oven under, concealed extractor hood over, integrated fridge freezer, microwave oven (not included), "sharp" integrated dishwasher.