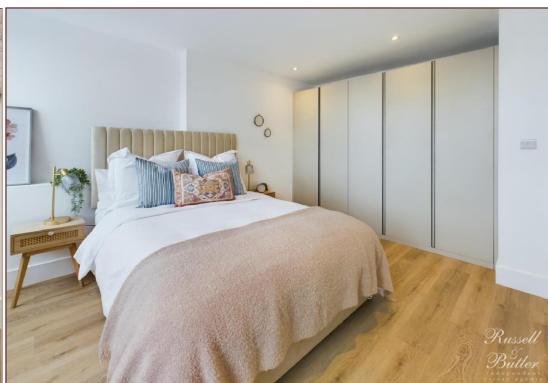

#### Bedroom

14' 7" X 12' 6" (4.46m to rear of wardrobe, 3.80m to rear of wardrobe x 3.83m)

Radiator, inset LED downlighting, two secondary double glazed sash windows to front aspect, wood laminate flooring, range of quality fitted wardrobes with hanging railings, shelving and drawers.