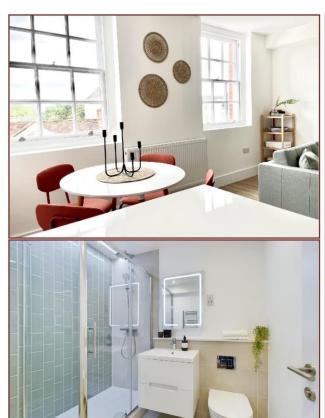

## Open Plan Kitchen, Sitting/Dining Room

16' 10" X 13' 7" (5.15m X 4.16m)

Living Area: Two radiators, two secondary double glazed sash windows to front aspect, inset downlighting, wood laminate flooring.

#### Bedroom

14' 7" X 12' 6" (4.46m to rear of wardrobe, 3.80m to rear of wardrobe x 3.83m)

Radiator, inset LED downlighting, two secondary double glazed sash windows to front aspect, wood laminate flooring, range of quality fitted wardrobes with hanging railings, shelving and drawers.

## **Shower Room**

7' 1" X 5' 11" (2.18m X 1.81m)

White suite of double width fully tiled shower cubicle, wash hand basin with drawers under, low flush wc, ladder towel radiator, de-misting mirror, shaver point, extractor fan, Inset LED downlighters, ceramic tiled floor.