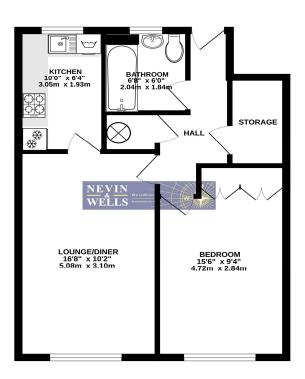

## Gresham Court, Gresham Road, Staines upon Thames, Middlesex, TW18 2DG FLOORPLAN

GROUND FLOOR 497 sq.ft. (46.1 sq.m.) approx.

TOTAL FLOOR AREA: 497 sq.ft. (46.1 sq.m.) approx.

Whilst every attempt has been made to ensure the accuracy of the footpain contained here, measurements of doors, windows, rooms and any other items are approximate and no responsibility is taken fix any error, contained any other interests and no responsibility is taken fix any error, prospective purchaser. The errors, systems and appliances shown have not been tested and no guarantee as to their deep repetitive effections; can be given.

All measurements are approximate. Nevin & Wells Residential have not tested any systems or appliances.