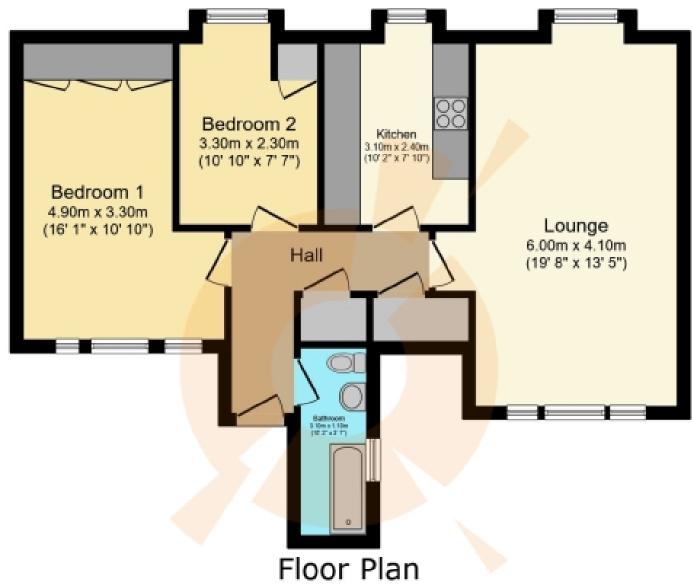

87e West Johnstone Street, Alva, Clackmannanshire

Floor area 62.8 sq.m. (676 sq.ft.)

TOTAL: 62.8 sq.m. (676 sq.ft.)

This floor plan is for illustrative purposes only. It is not drawn to scale. Any measurements, floor areas (including any total floor area), openings and orientations are approximate. No details are guaranteed, they cannot be relied upon for any purpose and do not form any part of any agreement. No liability is taken for any error, omission or misstatement. A party must rely upon its own inspection(s). Powered by www.Propertybox.io