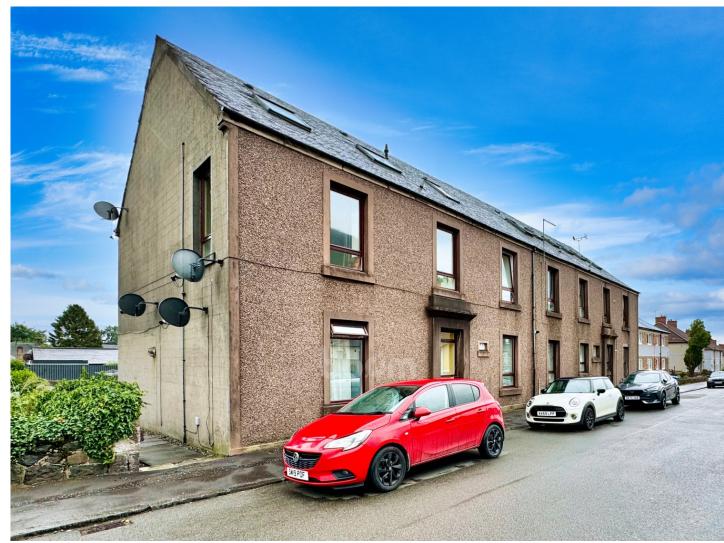

87e West Johnstone Street, Alva, Clackmannanshire

Floor area 62.8 sq.m. (676 sq.ft.)

TOTAL: 62.8 sq.m. (676 sq.ft.)

This floor plan is for illustrative purposes only. It is not drawn to scale. Any measurements, floor areas (including any total floor area), openings and orientations are approximate. No details are guaranteed, they cannot be relied upon for any purpose and do not form any part of any agreement. No liability is taken for any error, omission or misstatement. A party must rely upon its own inspection(s). Powered by www.Propertybox.io

Living in Alva offers a unique blend of picturesque scenery, community charm, and convenient amenities. Nestled at the foot of the Ochil Hills, residents enjoy breathtaking natural landscapes perfect for outdoor activities such as hiking and cycling. The town boasts a friendly, close-knit community, making it an ideal place for families and individuals seeking a supportive environment. Alva's local amenities include shops, cafes, and schools, providing everything you need within easy reach. With excellent transport links, commuting to nearby cities is a breeze, offering the perfect balance of tranquil living and urban convenience.