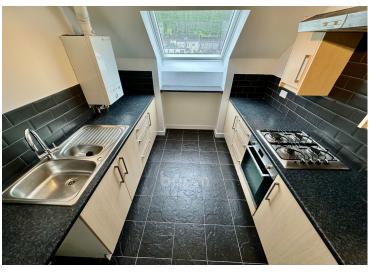

Discover the heart of the home in this charming kitchen with a host of integrated appliances to include a 4-ring gas hob, electric oven/grill and extractor hood. Ample storage is provided by wall and floor-mounted units, offering both style and practicality. The well-organised layout ensures everything you need is within easy reach, making meal preparation a breeze.