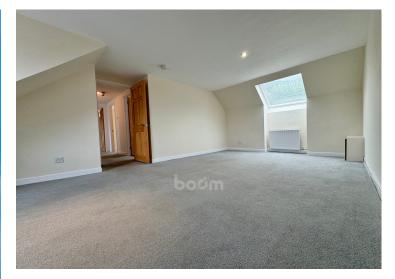

Welcome to 87E West Johnstone Street, a delightful and spacious top floor apartment. A communal garden with shrubs and gravelled seating areas leads to a security entry door at the rear of the apartment block. Entry to the flat is via a white UPVC double glazed door surrounded by decorative planting, setting the scene for this charming home. Step into the inviting lounge, where fresh decor enhances the sense of modern elegance. Dual aspect windows flood the room with natural light, creating a bright and airy atmosphere. The spacious layout provides ample room for both relaxation and entertaining, making it the perfect space to unwind or host gatherings. Enjoy the views of the surrounding hills and countryside from the comfort of your own living room.

The fabulously spacious master bedroom is thoughtfully designed to offer both comfort and convenience. The room boasts generous proportions, providing ample space to create your perfect retreat. Built-in storage solutions offer plenty of space to keep your belongings organised and out of sight and the second bedroom also has built in storage and neutral décor completing this fantastic apartment.