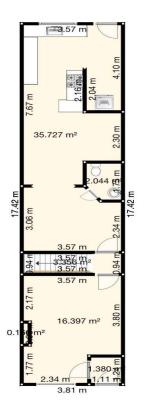

# **FLOOR PLAN**

Total Area: 123.050 m<sup>2</sup>

Total Area: 123.050 m<sup>2</sup>

All measurements are approximate. Nevin & Wells Residential have not tested any systems or appliances.