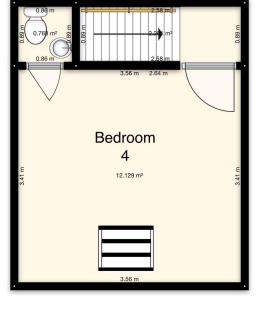

# **FLOOR PLAN**

Total Area: 123.050 m<sup>2</sup>

Total Area: 123.050 m<sup>2</sup>

All measurements are approximate. Nevin & Wells Residential have not tested any systems or appliances.