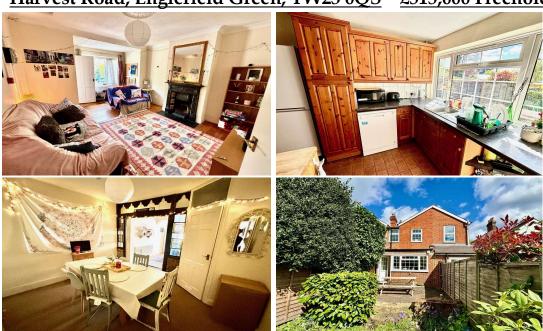

# RESIDENTIAL

ESTABLISHED IN 2002

Harvest Road, Englefield Green, TW23 0QS £515,000 Freehold

An excellent opportunity to acquire this extended four bedroom Victorian terrace property located in the heart of Englefield Green Village. Situated within just yards of local village amenities, local infant and primary schools and the popular village green. Accommodation comprises entrance porch, two/three reception rooms, kitchen, downstairs WC, first floor bathroom, ensuite facilities, private rear garden and no onward chain.

### Harvest Road, Englefield Green, Surrey, TW20 0QS