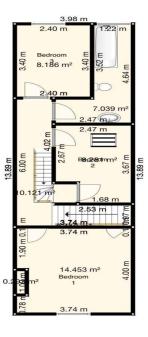

# **FLOOR PLAN**

Total Area: 123.050 m<sup>2</sup>

Total Area: 123.050 m<sup>2</sup>

All measurements are approximate. Nevin & Wells Residential have not tested any systems or appliances.