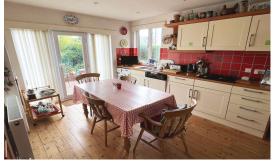

Residential

Established 2002

Riverside Drive, Staines, TW18 3JN OIEO £485,000 Freehold

A huge two bedroom 'art-deco' inspired ground floor river view maisonette, with private rear garden. Benefits include large kitchen/diner, lounge with stripped floors, gas central heating, double glazing, feature stained glass portholes, wide hallway, integral garage and three pairs of French doors facing the river. This private road is a few minutes walk from both high street and mainline station. No onward chain.