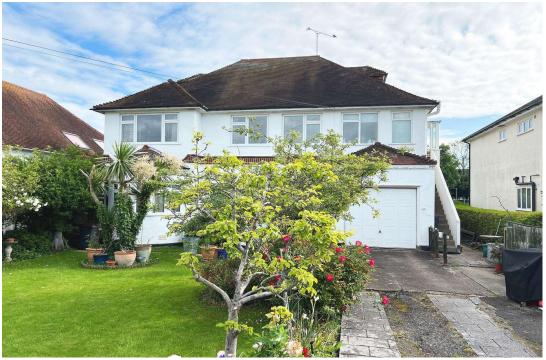

Residential

Established 2002

Riverside Drive, Staines, TW18 3JN OIEO £485,000 Freehold

A huge two bedroom 'art-deco' inspired ground floor river view maisonette, with private rear garden. Benefits include large kitchen/diner, lounge with stripped floors, gas central heating, double glazing, feature stained glass portholes, wide hallway, integral garage and three pairs of French doors facing the river. This private road is a few minutes walk from both high street and mainline station. No onward chain.

## Riverside Drive, Staines-upon-Thames, TW18 3JN