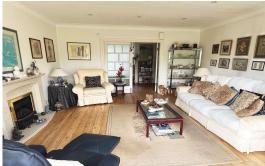

Residential

Established 2002

Riverside Drive, Staines, TW18 3JN OIEO £485,000 Freehold

A huge two bedroom 'art-deco' inspired ground floor river view maisonette, with private rear garden. Benefits include large kitchen/diner, lounge with stripped floors, gas central heating, double glazing, feature stained glass portholes, wide hallway, integral garage and three pairs of French doors facing the river. This private road is a few minutes walk from both high street and mainline station. No onward chain.