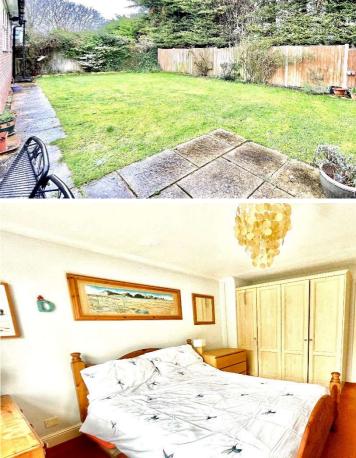

# Thorpeside, Staines, Middlesex, TW18 3NZ

|                                                                                                                                                                                | <u> </u>                                                                                                                                                                                                                                                                                                                                                                                      | 3,11210101100011,11        | <u> </u>                                                                                                                                                                                                  |
|--------------------------------------------------------------------------------------------------------------------------------------------------------------------------------|-----------------------------------------------------------------------------------------------------------------------------------------------------------------------------------------------------------------------------------------------------------------------------------------------------------------------------------------------------------------------------------------------|----------------------------|-----------------------------------------------------------------------------------------------------------------------------------------------------------------------------------------------------------|
| a quiet cul-de-sac built                                                                                                                                                       | executive, four bedroom detached residence, situated in<br>by Messrs Michael Shanley. This property has been<br>d to now offer amazing open family living, with an open-                                                                                                                                                                                                                      | LANDING:                   | Radiator, hatch to loft, built in cupboard. Double glazed window to side and doors to:                                                                                                                    |
| plan kitchen and dining area running into the lounge. In addition there is an office, family room, en-suite, downstairs cloakroom and own driveway leading to a double garage. |                                                                                                                                                                                                                                                                                                                                                                                               | MASTER<br>BEDROOM:         | <b>4.10m x 3.11m (13'5 x 10'2)</b> Coved ceiling, double radiator, fitted wardrobes, double glazed window to rear and door to:                                                                            |
| a double garage.                                                                                                                                                               | Overhead porch with light and PVC double glazed door to:                                                                                                                                                                                                                                                                                                                                      | EN-SUITE<br>BATHROOM:      | Panel enclosed bath with central mixer tap and shower attachment, low level W.C, pedestal wash hand basin with mixer tap, part tiled walls, fully tiled floor, radiator and double glazed window to side. |
| ENTRANCE<br>HALLWAY:                                                                                                                                                           | Radiator, Karndean flooring, stairs to first floor, coved ceiling, doors to all rooms and door to:                                                                                                                                                                                                                                                                                            | BEDROOM TWO                | 3.65m x 3.11m (12' x 10'2) Radiator, coved ceiling and double glazed window to front.                                                                                                                     |
| STUDY/OFFICE:                                                                                                                                                                  | <b>2.45m x 2.05m (8' x 6'9)</b> Karndean flooring, radiator. Double glazed window to front and under stairs storage cupboard.                                                                                                                                                                                                                                                                 | BEDROOM THREE:             | <b>2.90m x 2.40m (9'6 x 7'0)</b> Wood effect laminate flooring, coved ceiling and double glazed window to front.                                                                                          |
| FAMILY ROOM:                                                                                                                                                                   | 3.45m x 2.55m (11'4 x 8'4) Radiator, coved ceiling and double glazed window to front.                                                                                                                                                                                                                                                                                                         | BEDROOM FOUR:              | <b>2.90m x 2.60m (9'6 x 8'6)</b> Wood effect laminate flooring, coved ceiling and double glazed window to rear.                                                                                           |
| CLOAKROOM:                                                                                                                                                                     | Low level W.C, wall mounted wash hand basin with mixer tap, heated towel rail, part tiled walls, fully tiled floors and double glazed window to side.                                                                                                                                                                                                                                         | MODERN<br>BATHROOM:        | Built in sink unit with mixer tap and cupboard under, concealed W.C, heated towel rail, fully tiled floor and walls. Double glazed window to side and large walk in shower with screen.                   |
| LIVING DOOM.                                                                                                                                                                   | 4 0F 2 4F (1F/11 11/4) V 1 (1 1                                                                                                                                                                                                                                                                                                                                                               |                            | OUTSIDE                                                                                                                                                                                                   |
| LIVING ROOM:                                                                                                                                                                   | <b>4.85m x 3.45m (15'11 x 11'4)</b> Karndean flooring, coved ceiling, feature stone Adams style fireplace with gas fire inset, two double radiators, open plan to:                                                                                                                                                                                                                            | LANDSCAPED<br>REAR GARDEN: | Mainly laid to lawn with paved patio, outside light, fully enclosed with side access to front and door to:                                                                                                |
| DINING ROOM:                                                                                                                                                                   | <b>6.55m x 2.85m (21'6 x 9'4)</b> Karndean flooring, vertical double radiator, three Velux windows, large double aspect double glazed windows to rear, double glazed                                                                                                                                                                                                                          | DOUBLE WIDTH<br>GARAGE:    | <b>5.20m x 5.15m (17′1 x 16′11)</b> With two metal up and over doors, light and power as well as roof storage. Approached via                                                                             |
|                                                                                                                                                                                | door to garden. Open plan to:                                                                                                                                                                                                                                                                                                                                                                 | <b>OWN DRIVEWAY:</b>       | With parking for four vehicles.                                                                                                                                                                           |
| MODERN<br>KITCHEN/BREAKFAST<br>ROOM:                                                                                                                                           | <b>5.95m</b> x <b>2.55m</b> ( <b>19</b> ′ <b>6</b> x <b>8</b> ′ <b>4</b> ) Shaker style eye and base level units with granite work surfaces, space for range cooker with extractor over, space for other appliances, concealed dishwasher, sink with stainless steel mixer tap. Double radiator, fully tiled floor, part tiled walls. Double glazed window to side and door to entrance hall. | COUNCIL TAX BAND:          | G - Runnymede Borough Council                                                                                                                                                                             |
|                                                                                                                                                                                |                                                                                                                                                                                                                                                                                                                                                                                               | VIEWINGS:                  | By appointment with the clients selling agents, Nevin & Wells Residential on 01784 437 437 or visit www.nevinandwells.co.uk                                                                               |