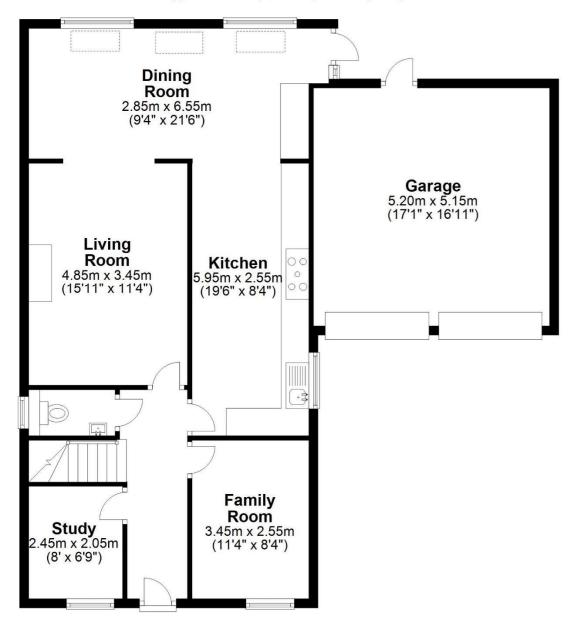

<u>FLOOR PLAN</u>

# **Ground Floor**

Approx. 103.9 sq. metres (1118.8 sq. feet)

# **First Floor**

Approx. 57.8 sq. metres (621.9 sq. feet)

Total area: approx. 161.7 sq. metres (1740.8 sq. feet)

| Property type    | Detached house    |  |  |
|------------------|-------------------|--|--|
| Total floor area | 133 square metres |  |  |