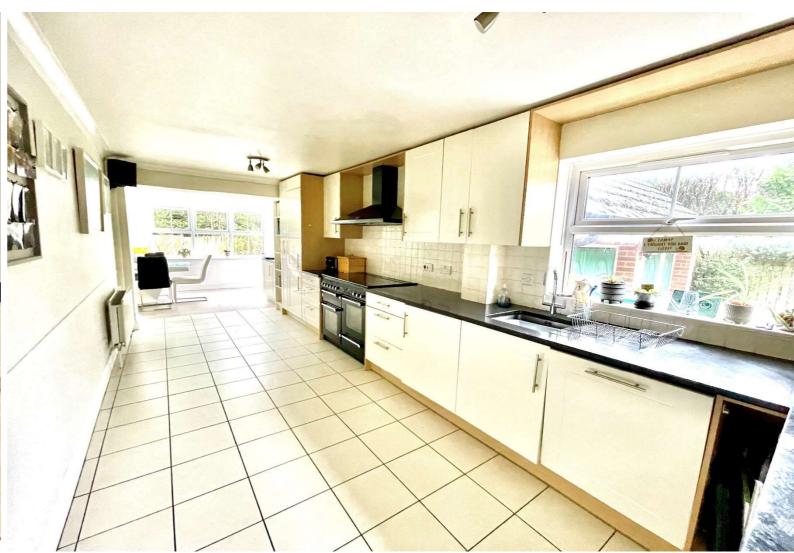

# Thorpeside, Staines, Middlesex, TW18 3NZ

|                                                                                                                                                                                | <u> </u>                                                                                                                                                                                                                                                                                                                                                                                      | 3,11210101100011,11        | <u> </u>                                                                                                                                                                                                  |
|--------------------------------------------------------------------------------------------------------------------------------------------------------------------------------|-----------------------------------------------------------------------------------------------------------------------------------------------------------------------------------------------------------------------------------------------------------------------------------------------------------------------------------------------------------------------------------------------|----------------------------|-----------------------------------------------------------------------------------------------------------------------------------------------------------------------------------------------------------|
| a quiet cul-de-sac built                                                                                                                                                       | executive, four bedroom detached residence, situated in<br>by Messrs Michael Shanley. This property has been<br>d to now offer amazing open family living, with an open-                                                                                                                                                                                                                      | LANDING:                   | Radiator, hatch to loft, built in cupboard. Double glazed window to side and doors to:                                                                                                                    |
| plan kitchen and dining area running into the lounge. In addition there is an office, family room, en-suite, downstairs cloakroom and own driveway leading to a double garage. |                                                                                                                                                                                                                                                                                                                                                                                               | MASTER<br>BEDROOM:         | <b>4.10m x 3.11m (13'5 x 10'2)</b> Coved ceiling, double radiator, fitted wardrobes, double glazed window to rear and door to:                                                                            |
| a double garage.                                                                                                                                                               | Overhead porch with light and PVC double glazed door to:                                                                                                                                                                                                                                                                                                                                      | EN-SUITE<br>BATHROOM:      | Panel enclosed bath with central mixer tap and shower attachment, low level W.C, pedestal wash hand basin with mixer tap, part tiled walls, fully tiled floor, radiator and double glazed window to side. |
| ENTRANCE<br>HALLWAY:                                                                                                                                                           | Radiator, Karndean flooring, stairs to first floor, coved ceiling, doors to all rooms and door to:                                                                                                                                                                                                                                                                                            | BEDROOM TWO                | 3.65m x 3.11m (12' x 10'2) Radiator, coved ceiling and double glazed window to front.                                                                                                                     |
| STUDY/OFFICE:                                                                                                                                                                  | <b>2.45m x 2.05m (8' x 6'9)</b> Karndean flooring, radiator. Double glazed window to front and under stairs storage cupboard.                                                                                                                                                                                                                                                                 | BEDROOM THREE:             | <b>2.90m x 2.40m (9'6 x 7'0)</b> Wood effect laminate flooring, coved ceiling and double glazed window to front.                                                                                          |
| FAMILY ROOM:                                                                                                                                                                   | 3.45m x 2.55m (11'4 x 8'4) Radiator, coved ceiling and double glazed window to front.                                                                                                                                                                                                                                                                                                         | BEDROOM FOUR:              | <b>2.90m x 2.60m (9'6 x 8'6)</b> Wood effect laminate flooring, coved ceiling and double glazed window to rear.                                                                                           |
| CLOAKROOM:                                                                                                                                                                     | Low level W.C, wall mounted wash hand basin with mixer tap, heated towel rail, part tiled walls, fully tiled floors and double glazed window to side.                                                                                                                                                                                                                                         | MODERN<br>BATHROOM:        | Built in sink unit with mixer tap and cupboard under, concealed W.C, heated towel rail, fully tiled floor and walls. Double glazed window to side and large walk in shower with screen.                   |
| LIVING DOOM.                                                                                                                                                                   | 4 0F 2 4F (1F/11 11/4) V 1 (1 1                                                                                                                                                                                                                                                                                                                                                               |                            | OUTSIDE                                                                                                                                                                                                   |
| LIVING ROOM:                                                                                                                                                                   | <b>4.85m x 3.45m (15'11 x 11'4)</b> Karndean flooring, coved ceiling, feature stone Adams style fireplace with gas fire inset, two double radiators, open plan to:                                                                                                                                                                                                                            | LANDSCAPED<br>REAR GARDEN: | Mainly laid to lawn with paved patio, outside light, fully enclosed with side access to front and door to:                                                                                                |
| DINING ROOM:                                                                                                                                                                   | <b>6.55m x 2.85m (21'6 x 9'4)</b> Karndean flooring, vertical double radiator, three Velux windows, large double aspect double glazed windows to rear, double glazed                                                                                                                                                                                                                          | DOUBLE WIDTH<br>GARAGE:    | <b>5.20m x 5.15m (17′1 x 16′11)</b> With two metal up and over doors, light and power as well as roof storage. Approached via                                                                             |
|                                                                                                                                                                                | door to garden. Open plan to:                                                                                                                                                                                                                                                                                                                                                                 | <b>OWN DRIVEWAY:</b>       | With parking for four vehicles.                                                                                                                                                                           |
| MODERN<br>KITCHEN/BREAKFAST<br>ROOM:                                                                                                                                           | <b>5.95m</b> x <b>2.55m</b> ( <b>19</b> ′ <b>6</b> x <b>8</b> ′ <b>4</b> ) Shaker style eye and base level units with granite work surfaces, space for range cooker with extractor over, space for other appliances, concealed dishwasher, sink with stainless steel mixer tap. Double radiator, fully tiled floor, part tiled walls. Double glazed window to side and door to entrance hall. | COUNCIL TAX BAND:          | G - Runnymede Borough Council                                                                                                                                                                             |
|                                                                                                                                                                                |                                                                                                                                                                                                                                                                                                                                                                                               | VIEWINGS:                  | By appointment with the clients selling agents, Nevin & Wells Residential on 01784 437 437 or visit www.nevinandwells.co.uk                                                                               |