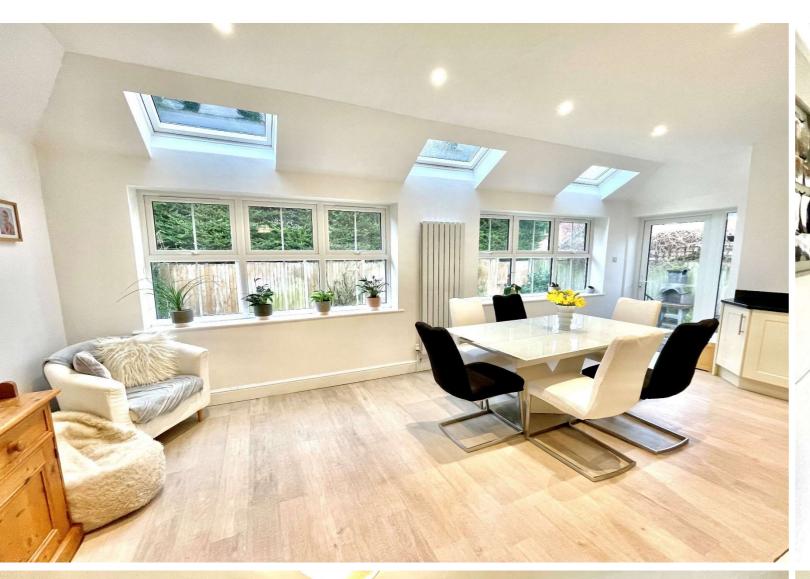

# Thorpeside, Staines, Middlesex, TW18 3NZ

|                                                                                                                                                                                | <u> </u>                                                                                                                                                                                                                                                                                                                                                                                      | 3,11210101100011,11        | <u> </u>                                                                                                                                                                                                  |
|--------------------------------------------------------------------------------------------------------------------------------------------------------------------------------|-----------------------------------------------------------------------------------------------------------------------------------------------------------------------------------------------------------------------------------------------------------------------------------------------------------------------------------------------------------------------------------------------|----------------------------|-----------------------------------------------------------------------------------------------------------------------------------------------------------------------------------------------------------|
| a quiet cul-de-sac built                                                                                                                                                       | executive, four bedroom detached residence, situated in<br>by Messrs Michael Shanley. This property has been<br>d to now offer amazing open family living, with an open-                                                                                                                                                                                                                      | LANDING:                   | Radiator, hatch to loft, built in cupboard. Double glazed window to side and doors to:                                                                                                                    |
| plan kitchen and dining area running into the lounge. In addition there is an office, family room, en-suite, downstairs cloakroom and own driveway leading to a double garage. |                                                                                                                                                                                                                                                                                                                                                                                               | MASTER<br>BEDROOM:         | <b>4.10m x 3.11m (13'5 x 10'2)</b> Coved ceiling, double radiator, fitted wardrobes, double glazed window to rear and door to:                                                                            |
| a double garage.                                                                                                                                                               | Overhead porch with light and PVC double glazed door to:                                                                                                                                                                                                                                                                                                                                      | EN-SUITE<br>BATHROOM:      | Panel enclosed bath with central mixer tap and shower attachment, low level W.C, pedestal wash hand basin with mixer tap, part tiled walls, fully tiled floor, radiator and double glazed window to side. |
| ENTRANCE<br>HALLWAY:                                                                                                                                                           | Radiator, Karndean flooring, stairs to first floor, coved ceiling, doors to all rooms and door to:                                                                                                                                                                                                                                                                                            | BEDROOM TWO                | 3.65m x 3.11m (12' x 10'2) Radiator, coved ceiling and double glazed window to front.                                                                                                                     |
| STUDY/OFFICE:                                                                                                                                                                  | <b>2.45m x 2.05m (8' x 6'9)</b> Karndean flooring, radiator. Double glazed window to front and under stairs storage cupboard.                                                                                                                                                                                                                                                                 | BEDROOM THREE:             | <b>2.90m x 2.40m (9'6 x 7'0)</b> Wood effect laminate flooring, coved ceiling and double glazed window to front.                                                                                          |
| FAMILY ROOM:                                                                                                                                                                   | 3.45m x 2.55m (11'4 x 8'4) Radiator, coved ceiling and double glazed window to front.                                                                                                                                                                                                                                                                                                         | BEDROOM FOUR:              | <b>2.90m x 2.60m (9'6 x 8'6)</b> Wood effect laminate flooring, coved ceiling and double glazed window to rear.                                                                                           |
| CLOAKROOM:                                                                                                                                                                     | Low level W.C, wall mounted wash hand basin with mixer tap, heated towel rail, part tiled walls, fully tiled floors and double glazed window to side.                                                                                                                                                                                                                                         | MODERN<br>BATHROOM:        | Built in sink unit with mixer tap and cupboard under, concealed W.C, heated towel rail, fully tiled floor and walls. Double glazed window to side and large walk in shower with screen.                   |
| LIVING DOOM.                                                                                                                                                                   | 4 0F 2 4F (1F/11 11/4) V 1 (1 1                                                                                                                                                                                                                                                                                                                                                               |                            | OUTSIDE                                                                                                                                                                                                   |
| LIVING ROOM:                                                                                                                                                                   | <b>4.85m x 3.45m (15'11 x 11'4)</b> Karndean flooring, coved ceiling, feature stone Adams style fireplace with gas fire inset, two double radiators, open plan to:                                                                                                                                                                                                                            | LANDSCAPED<br>REAR GARDEN: | Mainly laid to lawn with paved patio, outside light, fully enclosed with side access to front and door to:                                                                                                |
| DINING ROOM:                                                                                                                                                                   | <b>6.55m x 2.85m (21'6 x 9'4)</b> Karndean flooring, vertical double radiator, three Velux windows, large double aspect double glazed windows to rear, double glazed                                                                                                                                                                                                                          | DOUBLE WIDTH<br>GARAGE:    | <b>5.20m x 5.15m (17′1 x 16′11)</b> With two metal up and over doors, light and power as well as roof storage. Approached via                                                                             |
|                                                                                                                                                                                | door to garden. Open plan to:                                                                                                                                                                                                                                                                                                                                                                 | <b>OWN DRIVEWAY:</b>       | With parking for four vehicles.                                                                                                                                                                           |
| MODERN<br>KITCHEN/BREAKFAST<br>ROOM:                                                                                                                                           | <b>5.95m</b> x <b>2.55m</b> ( <b>19</b> ′ <b>6</b> x <b>8</b> ′ <b>4</b> ) Shaker style eye and base level units with granite work surfaces, space for range cooker with extractor over, space for other appliances, concealed dishwasher, sink with stainless steel mixer tap. Double radiator, fully tiled floor, part tiled walls. Double glazed window to side and door to entrance hall. | COUNCIL TAX BAND:          | G - Runnymede Borough Council                                                                                                                                                                             |
|                                                                                                                                                                                |                                                                                                                                                                                                                                                                                                                                                                                               | VIEWINGS:                  | By appointment with the clients selling agents, Nevin & Wells Residential on 01784 437 437 or visit www.nevinandwells.co.uk                                                                               |