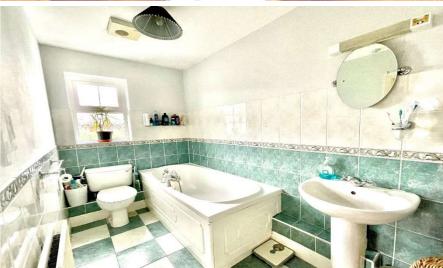

# Thorpeside, Staines, Middlesex, TW18 3NZ

|                                                                                                                                                                                | <u> </u>                                                                                                                                                                                                                                                                                                                                                                                      | 3,11210101100011,11        | <u> </u>                                                                                                                                                                                                  |
|--------------------------------------------------------------------------------------------------------------------------------------------------------------------------------|-----------------------------------------------------------------------------------------------------------------------------------------------------------------------------------------------------------------------------------------------------------------------------------------------------------------------------------------------------------------------------------------------|----------------------------|-----------------------------------------------------------------------------------------------------------------------------------------------------------------------------------------------------------|
| a quiet cul-de-sac built                                                                                                                                                       | executive, four bedroom detached residence, situated in<br>by Messrs Michael Shanley. This property has been<br>d to now offer amazing open family living, with an open-                                                                                                                                                                                                                      | LANDING:                   | Radiator, hatch to loft, built in cupboard. Double glazed window to side and doors to:                                                                                                                    |
| plan kitchen and dining area running into the lounge. In addition there is an office, family room, en-suite, downstairs cloakroom and own driveway leading to a double garage. |                                                                                                                                                                                                                                                                                                                                                                                               | MASTER<br>BEDROOM:         | <b>4.10m x 3.11m (13'5 x 10'2)</b> Coved ceiling, double radiator, fitted wardrobes, double glazed window to rear and door to:                                                                            |
| a double garage.                                                                                                                                                               | Overhead porch with light and PVC double glazed door to:                                                                                                                                                                                                                                                                                                                                      | EN-SUITE<br>BATHROOM:      | Panel enclosed bath with central mixer tap and shower attachment, low level W.C, pedestal wash hand basin with mixer tap, part tiled walls, fully tiled floor, radiator and double glazed window to side. |
| ENTRANCE<br>HALLWAY:                                                                                                                                                           | Radiator, Karndean flooring, stairs to first floor, coved ceiling, doors to all rooms and door to:                                                                                                                                                                                                                                                                                            | BEDROOM TWO                | 3.65m x 3.11m (12' x 10'2) Radiator, coved ceiling and double glazed window to front.                                                                                                                     |
| STUDY/OFFICE:                                                                                                                                                                  | <b>2.45m x 2.05m (8' x 6'9)</b> Karndean flooring, radiator. Double glazed window to front and under stairs storage cupboard.                                                                                                                                                                                                                                                                 | BEDROOM THREE:             | <b>2.90m x 2.40m (9'6 x 7'0)</b> Wood effect laminate flooring, coved ceiling and double glazed window to front.                                                                                          |
| FAMILY ROOM:                                                                                                                                                                   | 3.45m x 2.55m (11'4 x 8'4) Radiator, coved ceiling and double glazed window to front.                                                                                                                                                                                                                                                                                                         | BEDROOM FOUR:              | <b>2.90m x 2.60m (9'6 x 8'6)</b> Wood effect laminate flooring, coved ceiling and double glazed window to rear.                                                                                           |
| CLOAKROOM:                                                                                                                                                                     | Low level W.C, wall mounted wash hand basin with mixer tap, heated towel rail, part tiled walls, fully tiled floors and double glazed window to side.                                                                                                                                                                                                                                         | MODERN<br>BATHROOM:        | Built in sink unit with mixer tap and cupboard under, concealed W.C, heated towel rail, fully tiled floor and walls. Double glazed window to side and large walk in shower with screen.                   |
| LIVING DOOM.                                                                                                                                                                   | 4 0F 2 4F (1F/11 11/4) V 1 (1 1                                                                                                                                                                                                                                                                                                                                                               |                            | OUTSIDE                                                                                                                                                                                                   |
| LIVING ROOM:                                                                                                                                                                   | <b>4.85m x 3.45m (15'11 x 11'4)</b> Karndean flooring, coved ceiling, feature stone Adams style fireplace with gas fire inset, two double radiators, open plan to:                                                                                                                                                                                                                            | LANDSCAPED<br>REAR GARDEN: | Mainly laid to lawn with paved patio, outside light, fully enclosed with side access to front and door to:                                                                                                |
| DINING ROOM:                                                                                                                                                                   | <b>6.55m x 2.85m (21'6 x 9'4)</b> Karndean flooring, vertical double radiator, three Velux windows, large double aspect double glazed windows to rear, double glazed                                                                                                                                                                                                                          | DOUBLE WIDTH<br>GARAGE:    | <b>5.20m x 5.15m (17′1 x 16′11)</b> With two metal up and over doors, light and power as well as roof storage. Approached via                                                                             |
|                                                                                                                                                                                | door to garden. Open plan to:                                                                                                                                                                                                                                                                                                                                                                 | <b>OWN DRIVEWAY:</b>       | With parking for four vehicles.                                                                                                                                                                           |
| MODERN<br>KITCHEN/BREAKFAST<br>ROOM:                                                                                                                                           | <b>5.95m</b> x <b>2.55m</b> ( <b>19</b> ′ <b>6</b> x <b>8</b> ′ <b>4</b> ) Shaker style eye and base level units with granite work surfaces, space for range cooker with extractor over, space for other appliances, concealed dishwasher, sink with stainless steel mixer tap. Double radiator, fully tiled floor, part tiled walls. Double glazed window to side and door to entrance hall. | COUNCIL TAX BAND:          | G - Runnymede Borough Council                                                                                                                                                                             |
|                                                                                                                                                                                |                                                                                                                                                                                                                                                                                                                                                                                               | VIEWINGS:                  | By appointment with the clients selling agents, Nevin & Wells Residential on 01784 437 437 or visit www.nevinandwells.co.uk                                                                               |