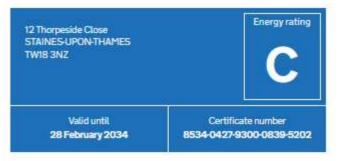

## Rules on letting this property

Properties can be let if they have an energy rating from A to E.

You can read guidance for landlords on the regulations and exemptions.

### **Energy rating and score**

This property's energy rating is C. It has the potential to be B.

See how to improve this property's energy efficiency.

The graph shows this property's current and potential energy rating.

Properties get a rating from A (best) to G (worst) and a score. The better the rating and score, the lower your energy bills are likely to be.

For properties in England and Wales:

- the average energy rating is D
- the average energy score is 60