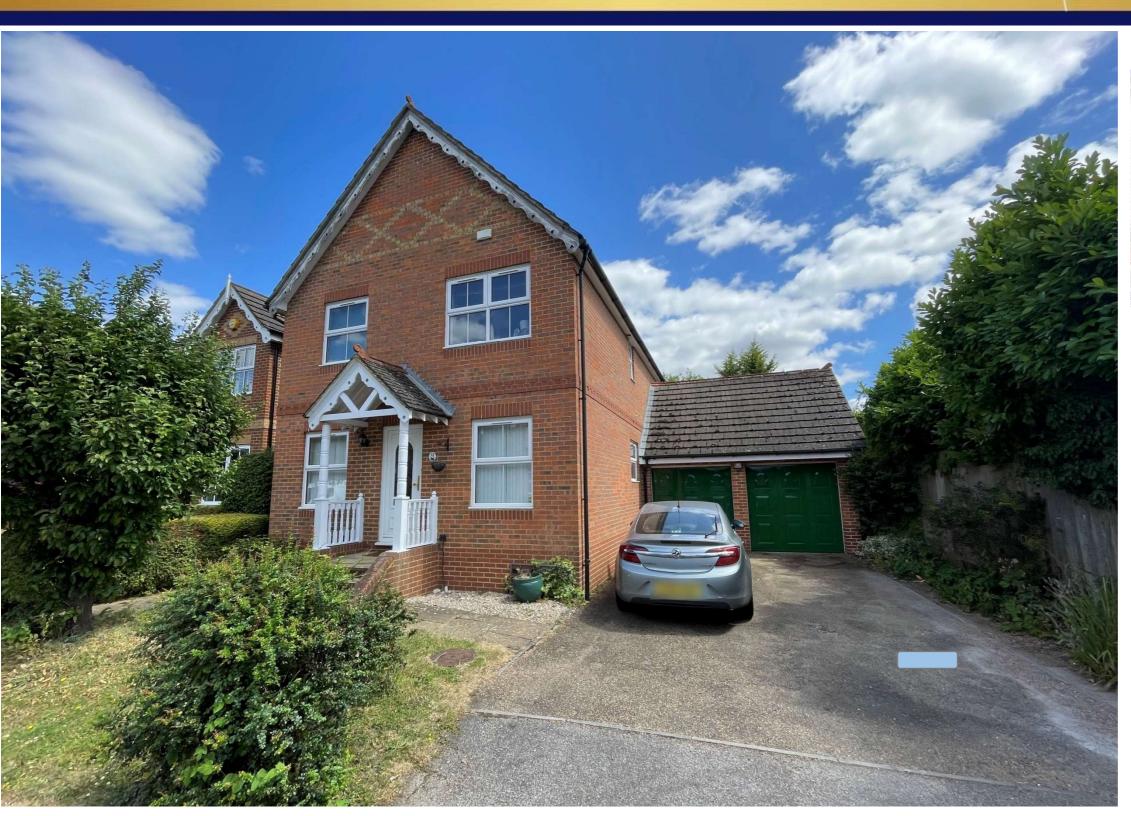

# NEVIN ——— WELLS

Distinctive Homes

Established 2002

Thorpeside, Staines, Middlesex, TW18 3NZ

£750,000 Freehold

# Thorpeside, Staines, Middlesex, TW18 3NZ

|                                                                                                                                                                                | <u> </u>                                                                                                                                                                                                                                                                                                                                                                                      | 3,11210101100011,11        | <u> </u>                                                                                                                                                                                                  |
|--------------------------------------------------------------------------------------------------------------------------------------------------------------------------------|-----------------------------------------------------------------------------------------------------------------------------------------------------------------------------------------------------------------------------------------------------------------------------------------------------------------------------------------------------------------------------------------------|----------------------------|-----------------------------------------------------------------------------------------------------------------------------------------------------------------------------------------------------------|
| a quiet cul-de-sac built                                                                                                                                                       | executive, four bedroom detached residence, situated in<br>by Messrs Michael Shanley. This property has been<br>d to now offer amazing open family living, with an open-                                                                                                                                                                                                                      | LANDING:                   | Radiator, hatch to loft, built in cupboard. Double glazed window to side and doors to:                                                                                                                    |
| plan kitchen and dining area running into the lounge. In addition there is an office, family room, en-suite, downstairs cloakroom and own driveway leading to a double garage. |                                                                                                                                                                                                                                                                                                                                                                                               | MASTER<br>BEDROOM:         | <b>4.10m x 3.11m (13'5 x 10'2)</b> Coved ceiling, double radiator, fitted wardrobes, double glazed window to rear and door to:                                                                            |
| a double garage.                                                                                                                                                               | Overhead porch with light and PVC double glazed door to:                                                                                                                                                                                                                                                                                                                                      | EN-SUITE<br>BATHROOM:      | Panel enclosed bath with central mixer tap and shower attachment, low level W.C, pedestal wash hand basin with mixer tap, part tiled walls, fully tiled floor, radiator and double glazed window to side. |
| ENTRANCE<br>HALLWAY:                                                                                                                                                           | Radiator, Karndean flooring, stairs to first floor, coved ceiling, doors to all rooms and door to:                                                                                                                                                                                                                                                                                            | BEDROOM TWO                | 3.65m x 3.11m (12' x 10'2) Radiator, coved ceiling and double glazed window to front.                                                                                                                     |
| STUDY/OFFICE:                                                                                                                                                                  | <b>2.45m x 2.05m (8' x 6'9)</b> Karndean flooring, radiator. Double glazed window to front and under stairs storage cupboard.                                                                                                                                                                                                                                                                 | BEDROOM THREE:             | <b>2.90m x 2.40m (9'6 x 7'0)</b> Wood effect laminate flooring, coved ceiling and double glazed window to front.                                                                                          |
| FAMILY ROOM:                                                                                                                                                                   | 3.45m x 2.55m (11'4 x 8'4) Radiator, coved ceiling and double glazed window to front.                                                                                                                                                                                                                                                                                                         | BEDROOM FOUR:              | <b>2.90m x 2.60m (9'6 x 8'6)</b> Wood effect laminate flooring, coved ceiling and double glazed window to rear.                                                                                           |
| CLOAKROOM:                                                                                                                                                                     | Low level W.C, wall mounted wash hand basin with mixer tap, heated towel rail, part tiled walls, fully tiled floors and double glazed window to side.                                                                                                                                                                                                                                         | MODERN<br>BATHROOM:        | Built in sink unit with mixer tap and cupboard under, concealed W.C, heated towel rail, fully tiled floor and walls. Double glazed window to side and large walk in shower with screen.                   |
| LIVING DOOM.                                                                                                                                                                   | 4 0F 2 4F (1F/11 11/4) V 1 (1 1                                                                                                                                                                                                                                                                                                                                                               |                            | OUTSIDE                                                                                                                                                                                                   |
| LIVING ROOM:                                                                                                                                                                   | <b>4.85m x 3.45m (15'11 x 11'4)</b> Karndean flooring, coved ceiling, feature stone Adams style fireplace with gas fire inset, two double radiators, open plan to:                                                                                                                                                                                                                            | LANDSCAPED<br>REAR GARDEN: | Mainly laid to lawn with paved patio, outside light, fully enclosed with side access to front and door to:                                                                                                |
| DINING ROOM:                                                                                                                                                                   | <b>6.55m x 2.85m (21'6 x 9'4)</b> Karndean flooring, vertical double radiator, three Velux windows, large double aspect double glazed windows to rear, double glazed                                                                                                                                                                                                                          | DOUBLE WIDTH<br>GARAGE:    | <b>5.20m x 5.15m (17′1 x 16′11)</b> With two metal up and over doors, light and power as well as roof storage. Approached via                                                                             |
|                                                                                                                                                                                | door to garden. Open plan to:                                                                                                                                                                                                                                                                                                                                                                 | <b>OWN DRIVEWAY:</b>       | With parking for four vehicles.                                                                                                                                                                           |
| MODERN<br>KITCHEN/BREAKFAST<br>ROOM:                                                                                                                                           | <b>5.95m</b> x <b>2.55m</b> ( <b>19</b> ′ <b>6</b> x <b>8</b> ′ <b>4</b> ) Shaker style eye and base level units with granite work surfaces, space for range cooker with extractor over, space for other appliances, concealed dishwasher, sink with stainless steel mixer tap. Double radiator, fully tiled floor, part tiled walls. Double glazed window to side and door to entrance hall. | COUNCIL TAX BAND:          | G - Runnymede Borough Council                                                                                                                                                                             |
|                                                                                                                                                                                |                                                                                                                                                                                                                                                                                                                                                                                               | VIEWINGS:                  | By appointment with the clients selling agents, Nevin & Wells Residential on 01784 437 437 or visit www.nevinandwells.co.uk                                                                               |