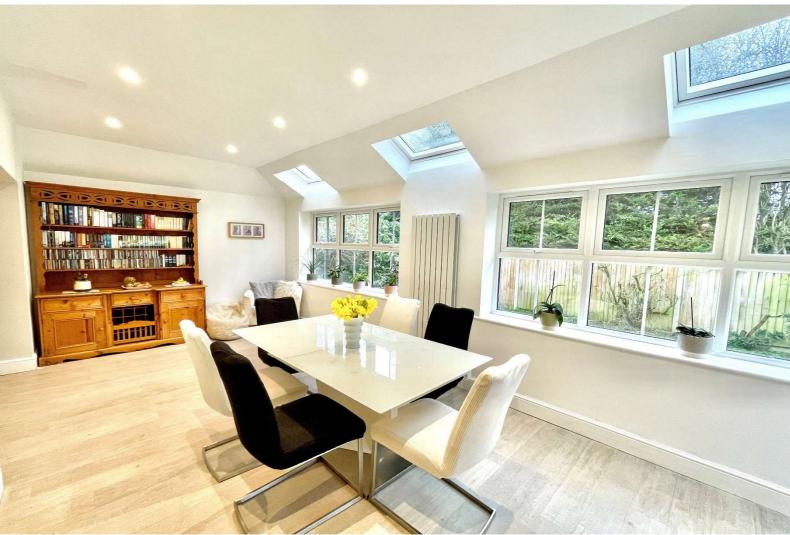

# Thorpeside, Staines, Middlesex, TW18 3NZ

|                                                                                                                                                                                | <u> </u>                                                                                                                                                                                                                                                                                                                                                                                      | 3,11210101100011,11        | <u> </u>                                                                                                                                                                                                  |
|--------------------------------------------------------------------------------------------------------------------------------------------------------------------------------|-----------------------------------------------------------------------------------------------------------------------------------------------------------------------------------------------------------------------------------------------------------------------------------------------------------------------------------------------------------------------------------------------|----------------------------|-----------------------------------------------------------------------------------------------------------------------------------------------------------------------------------------------------------|
| a quiet cul-de-sac built                                                                                                                                                       | executive, four bedroom detached residence, situated in<br>by Messrs Michael Shanley. This property has been<br>d to now offer amazing open family living, with an open-                                                                                                                                                                                                                      | LANDING:                   | Radiator, hatch to loft, built in cupboard. Double glazed window to side and doors to:                                                                                                                    |
| plan kitchen and dining area running into the lounge. In addition there is an office, family room, en-suite, downstairs cloakroom and own driveway leading to a double garage. |                                                                                                                                                                                                                                                                                                                                                                                               | MASTER<br>BEDROOM:         | <b>4.10m x 3.11m (13'5 x 10'2)</b> Coved ceiling, double radiator, fitted wardrobes, double glazed window to rear and door to:                                                                            |
| a double garage.                                                                                                                                                               | Overhead porch with light and PVC double glazed door to:                                                                                                                                                                                                                                                                                                                                      | EN-SUITE<br>BATHROOM:      | Panel enclosed bath with central mixer tap and shower attachment, low level W.C, pedestal wash hand basin with mixer tap, part tiled walls, fully tiled floor, radiator and double glazed window to side. |
| ENTRANCE<br>HALLWAY:                                                                                                                                                           | Radiator, Karndean flooring, stairs to first floor, coved ceiling, doors to all rooms and door to:                                                                                                                                                                                                                                                                                            | BEDROOM TWO                | 3.65m x 3.11m (12' x 10'2) Radiator, coved ceiling and double glazed window to front.                                                                                                                     |
| STUDY/OFFICE:                                                                                                                                                                  | <b>2.45m x 2.05m (8' x 6'9)</b> Karndean flooring, radiator. Double glazed window to front and under stairs storage cupboard.                                                                                                                                                                                                                                                                 | BEDROOM THREE:             | <b>2.90m x 2.40m (9'6 x 7'0)</b> Wood effect laminate flooring, coved ceiling and double glazed window to front.                                                                                          |
| FAMILY ROOM:                                                                                                                                                                   | 3.45m x 2.55m (11'4 x 8'4) Radiator, coved ceiling and double glazed window to front.                                                                                                                                                                                                                                                                                                         | BEDROOM FOUR:              | <b>2.90m x 2.60m (9'6 x 8'6)</b> Wood effect laminate flooring, coved ceiling and double glazed window to rear.                                                                                           |
| CLOAKROOM:                                                                                                                                                                     | Low level W.C, wall mounted wash hand basin with mixer tap, heated towel rail, part tiled walls, fully tiled floors and double glazed window to side.                                                                                                                                                                                                                                         | MODERN<br>BATHROOM:        | Built in sink unit with mixer tap and cupboard under, concealed W.C, heated towel rail, fully tiled floor and walls. Double glazed window to side and large walk in shower with screen.                   |
| LIVING DOOM.                                                                                                                                                                   | 4 0F 2 4F (1F/11 11/4) V 1 (1 1                                                                                                                                                                                                                                                                                                                                                               |                            | OUTSIDE                                                                                                                                                                                                   |
| LIVING ROOM:                                                                                                                                                                   | <b>4.85m x 3.45m (15'11 x 11'4)</b> Karndean flooring, coved ceiling, feature stone Adams style fireplace with gas fire inset, two double radiators, open plan to:                                                                                                                                                                                                                            | LANDSCAPED<br>REAR GARDEN: | Mainly laid to lawn with paved patio, outside light, fully enclosed with side access to front and door to:                                                                                                |
| DINING ROOM:                                                                                                                                                                   | <b>6.55m x 2.85m (21'6 x 9'4)</b> Karndean flooring, vertical double radiator, three Velux windows, large double aspect double glazed windows to rear, double glazed                                                                                                                                                                                                                          | DOUBLE WIDTH<br>GARAGE:    | <b>5.20m x 5.15m (17′1 x 16′11)</b> With two metal up and over doors, light and power as well as roof storage. Approached via                                                                             |
|                                                                                                                                                                                | door to garden. Open plan to:                                                                                                                                                                                                                                                                                                                                                                 | <b>OWN DRIVEWAY:</b>       | With parking for four vehicles.                                                                                                                                                                           |
| MODERN<br>KITCHEN/BREAKFAST<br>ROOM:                                                                                                                                           | <b>5.95m</b> x <b>2.55m</b> ( <b>19</b> ′ <b>6</b> x <b>8</b> ′ <b>4</b> ) Shaker style eye and base level units with granite work surfaces, space for range cooker with extractor over, space for other appliances, concealed dishwasher, sink with stainless steel mixer tap. Double radiator, fully tiled floor, part tiled walls. Double glazed window to side and door to entrance hall. | COUNCIL TAX BAND:          | G - Runnymede Borough Council                                                                                                                                                                             |
|                                                                                                                                                                                |                                                                                                                                                                                                                                                                                                                                                                                               | VIEWINGS:                  | By appointment with the clients selling agents, Nevin & Wells Residential on 01784 437 437 or visit www.nevinandwells.co.uk                                                                               |