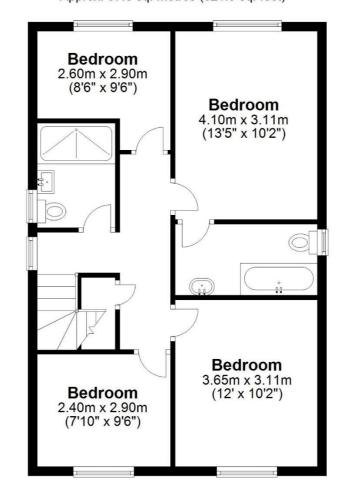

<u>FLOOR PLAN</u>

# **First Floor**

Approx. 57.8 sq. metres (621.9 sq. feet)

Total area: approx. 161.7 sq. metres (1740.8 sq. feet)

| Property type    | Detached house    |  |  |
|------------------|-------------------|--|--|
| Total floor area | 133 square metres |  |  |