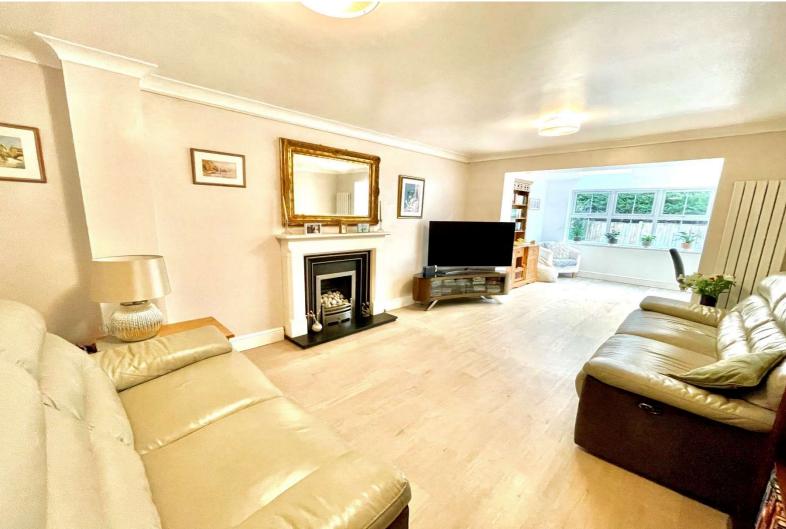

# Thorpeside, Staines, Middlesex, TW18 3NZ

|                                                                                                                                                                                | <u> </u>                                                                                                                                                                                                                                                                                                                                                                                      | 3,11210101100011,11        | <u> </u>                                                                                                                                                                                                  |
|--------------------------------------------------------------------------------------------------------------------------------------------------------------------------------|-----------------------------------------------------------------------------------------------------------------------------------------------------------------------------------------------------------------------------------------------------------------------------------------------------------------------------------------------------------------------------------------------|----------------------------|-----------------------------------------------------------------------------------------------------------------------------------------------------------------------------------------------------------|
| a quiet cul-de-sac built                                                                                                                                                       | executive, four bedroom detached residence, situated in<br>by Messrs Michael Shanley. This property has been<br>d to now offer amazing open family living, with an open-                                                                                                                                                                                                                      | LANDING:                   | Radiator, hatch to loft, built in cupboard. Double glazed window to side and doors to:                                                                                                                    |
| plan kitchen and dining area running into the lounge. In addition there is an office, family room, en-suite, downstairs cloakroom and own driveway leading to a double garage. |                                                                                                                                                                                                                                                                                                                                                                                               | MASTER<br>BEDROOM:         | <b>4.10m x 3.11m (13'5 x 10'2)</b> Coved ceiling, double radiator, fitted wardrobes, double glazed window to rear and door to:                                                                            |
| a double garage.                                                                                                                                                               | Overhead porch with light and PVC double glazed door to:                                                                                                                                                                                                                                                                                                                                      | EN-SUITE<br>BATHROOM:      | Panel enclosed bath with central mixer tap and shower attachment, low level W.C, pedestal wash hand basin with mixer tap, part tiled walls, fully tiled floor, radiator and double glazed window to side. |
| ENTRANCE<br>HALLWAY:                                                                                                                                                           | Radiator, Karndean flooring, stairs to first floor, coved ceiling, doors to all rooms and door to:                                                                                                                                                                                                                                                                                            | BEDROOM TWO                | 3.65m x 3.11m (12' x 10'2) Radiator, coved ceiling and double glazed window to front.                                                                                                                     |
| STUDY/OFFICE:                                                                                                                                                                  | <b>2.45m x 2.05m (8' x 6'9)</b> Karndean flooring, radiator. Double glazed window to front and under stairs storage cupboard.                                                                                                                                                                                                                                                                 | BEDROOM THREE:             | <b>2.90m x 2.40m (9'6 x 7'0)</b> Wood effect laminate flooring, coved ceiling and double glazed window to front.                                                                                          |
| FAMILY ROOM:                                                                                                                                                                   | 3.45m x 2.55m (11'4 x 8'4) Radiator, coved ceiling and double glazed window to front.                                                                                                                                                                                                                                                                                                         | BEDROOM FOUR:              | <b>2.90m x 2.60m (9'6 x 8'6)</b> Wood effect laminate flooring, coved ceiling and double glazed window to rear.                                                                                           |
| CLOAKROOM:                                                                                                                                                                     | Low level W.C, wall mounted wash hand basin with mixer tap, heated towel rail, part tiled walls, fully tiled floors and double glazed window to side.                                                                                                                                                                                                                                         | MODERN<br>BATHROOM:        | Built in sink unit with mixer tap and cupboard under, concealed W.C, heated towel rail, fully tiled floor and walls. Double glazed window to side and large walk in shower with screen.                   |
| LIVING DOOM.                                                                                                                                                                   | 4 0F 2 4F (1F/11 11/4) V 1 (1 1                                                                                                                                                                                                                                                                                                                                                               |                            | OUTSIDE                                                                                                                                                                                                   |
| LIVING ROOM:                                                                                                                                                                   | <b>4.85m x 3.45m (15'11 x 11'4)</b> Karndean flooring, coved ceiling, feature stone Adams style fireplace with gas fire inset, two double radiators, open plan to:                                                                                                                                                                                                                            | LANDSCAPED<br>REAR GARDEN: | Mainly laid to lawn with paved patio, outside light, fully enclosed with side access to front and door to:                                                                                                |
| DINING ROOM:                                                                                                                                                                   | <b>6.55m x 2.85m (21'6 x 9'4)</b> Karndean flooring, vertical double radiator, three Velux windows, large double aspect double glazed windows to rear, double glazed                                                                                                                                                                                                                          | DOUBLE WIDTH<br>GARAGE:    | <b>5.20m x 5.15m (17′1 x 16′11)</b> With two metal up and over doors, light and power as well as roof storage. Approached via                                                                             |
|                                                                                                                                                                                | door to garden. Open plan to:                                                                                                                                                                                                                                                                                                                                                                 | <b>OWN DRIVEWAY:</b>       | With parking for four vehicles.                                                                                                                                                                           |
| MODERN<br>KITCHEN/BREAKFAST<br>ROOM:                                                                                                                                           | <b>5.95m</b> x <b>2.55m</b> ( <b>19</b> ′ <b>6</b> x <b>8</b> ′ <b>4</b> ) Shaker style eye and base level units with granite work surfaces, space for range cooker with extractor over, space for other appliances, concealed dishwasher, sink with stainless steel mixer tap. Double radiator, fully tiled floor, part tiled walls. Double glazed window to side and door to entrance hall. | COUNCIL TAX BAND:          | G - Runnymede Borough Council                                                                                                                                                                             |
|                                                                                                                                                                                |                                                                                                                                                                                                                                                                                                                                                                                               | VIEWINGS:                  | By appointment with the clients selling agents, Nevin & Wells Residential on 01784 437 437 or visit www.nevinandwells.co.uk                                                                               |