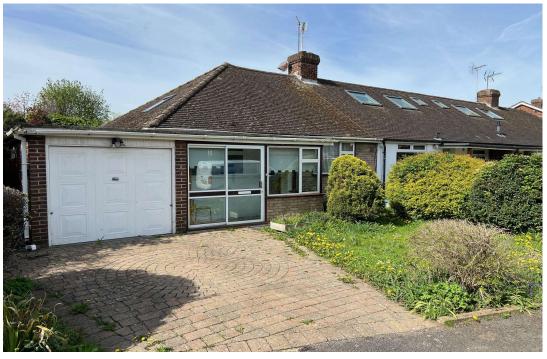

## RESIDENTIAL

ESTABLISHED IN 2002

Knightsbridge Crescent, Staines, TW18 2QR

£475,000 F/H

A three bedroom end-of-terrace chalet bungalow, situated in a quiet culde-sac, close to local shops and recreation park. This extended home is in need of some refurbishment but benefits from a spacious lounge/diner, large kitchen, modern shower room, double glazing and gas central heating. Externally, there is a secluded garden and single garage via private driveway. No onward chain.