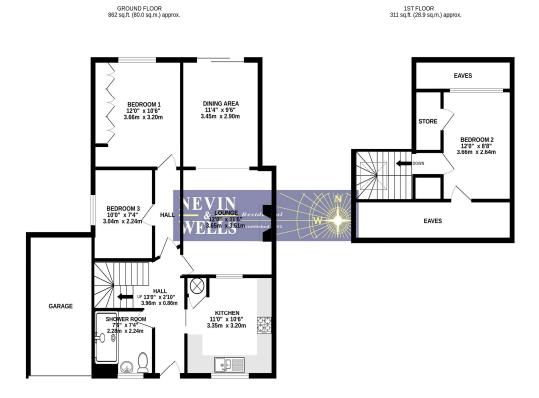

## TOTAL FLOOR AREA: 1172 sq.ft. (108.9 sq.m.) approx.

Whist every attempt has been made to ensure the accuracy of the Boorpian contained here, measurement of doors, invidency, cross and any other tens are approximate and no responsibility is taken for every comission or mis-statement. This plan is for illustrative purposes only and should be used as such by any prospective purchaser. The services, systems and appliances shown have not been tested and no guarant as to that operability of efficiency can be given.

All measurements are approximate. Nevin & Wells Residential have not tested any systems or appliances.

**COUNCIL TAX BAND:** E (Spelthorne Borough Council)

**TENURE:** Freehold

**VIEWING:** Call or email to book an appointment