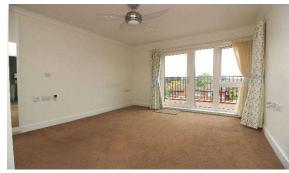

LOUNGE / DINING Coved cornice ceiling, dual aspect solar reflective double glazed windows with

**ROOM:** fitted blinds. Double glazed door onto:-

**REAR BALCONY:** Timber deck and railing surround.

**KITCHEN:** Range of gloss cream base and eye level units, Oak effect laminate work surfaces,