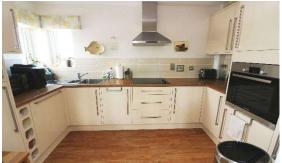

LOUNGE / DINING Coved cornice ceiling, dual aspect solar reflective double glazed windows with

**ROOM:** fitted blinds. Double glazed door onto:-

**REAR BALCONY:** Timber deck and railing surround.

**KITCHEN:** Range of gloss cream base and eye level units, Oak effect laminate work surfaces,

integrated Bosch dishwasher and fridge / freezer, built-in Bosch electric oven and four ring ceramic hob, corner carousel unit, concealed lighting, wine rack, larder unit, stainless steel extractor hood, extractor fan. One and half bowl stainless steel sink unit with chrome mixer tap. Dual aspect double glazed

windows to front and side, part tiled walls.

BEDROOM ONE: Built-in four door Sharps wardrobe, coved cornice ceiling. double glazed door

onto:-

**BALCONY:** Timber deck and railing surround.

**BATHROOM:** Jack and Jill doors with white suite comprising low level W.C with concealed