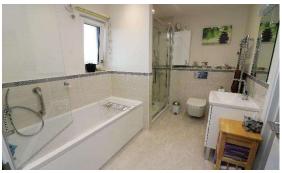

windows to front and side, part tiled walls.

BEDROOM ONE: Built-in four door Sharps wardrobe, coved cornice ceiling. double glazed door

onto:-

**BALCONY:** Timber deck and railing surround.

**BATHROOM:** Jack and Jill doors with white suite comprising low level W.C with concealed

flush, wash hand basin set into vanity unit, panel bath with chrome mixer shower over, tiled shower cubicle with glass door housing twin head chrome mixer shower, part tiled walls, chrome ladder radiator, extractor fan. Frosted

double glazed window to front.

Built-in four door Sharps wardrobe, coved cornice ceiling, built-in drawers.

Double glazed door onto balcony.

**OUTSIDE** 

**COMMUNAL** Neatly landscaped gardens with various trees and shrubs, seating area. Access