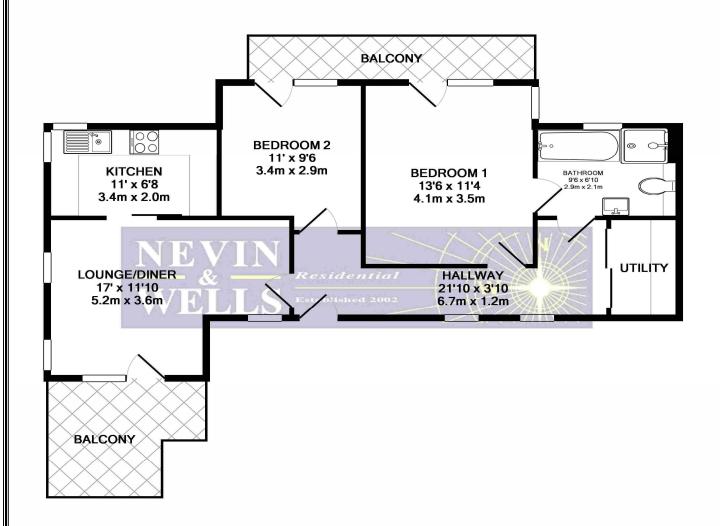

## **FLOORPLAN**

#### TOTAL APPROX. FLOOR AREA 702 SQ.FT. (65.2 SQ.M.)

Whilst every attempt has been made to ensure the accuracy of the floor plan contained here, measurements of doors, windows, rooms and any other items are approximate and no responsibility is taken for any error, omission, or mis-statement. This plan is for illustrative purposes only and should be used as such by any prospective purchaser. The services, systems and appliances shown have not been tested and no guarantee as to their operability or efficiency can be given

Made with Metropix ©2017

All measurements are approximate. Nevin & Wells Residential have not tested any systems or appliances.