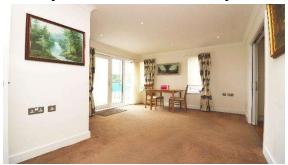

LOUNGE / DINING Coved cornice ceiling, dual aspect solar reflective double glazed windows with

**ROOM:** fitted blinds. Double glazed door onto:-

**REAR BALCONY:** Timber deck and railing surround.

**KITCHEN:** Range of gloss cream base and eye level units, Oak effect laminate work surfaces,