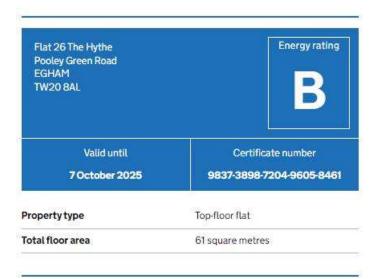

### **EPC**

## Rules on letting this property

Properties can be let if they have an energy rating from A to E.

You can read guidance for landlords on the regulations and exemptions.

## **Energy rating and score**

This property's energy rating is B. It has the potential to be B.

See how to improve this property's energy efficiency.

The graph shows this property's current and potential energy rating.