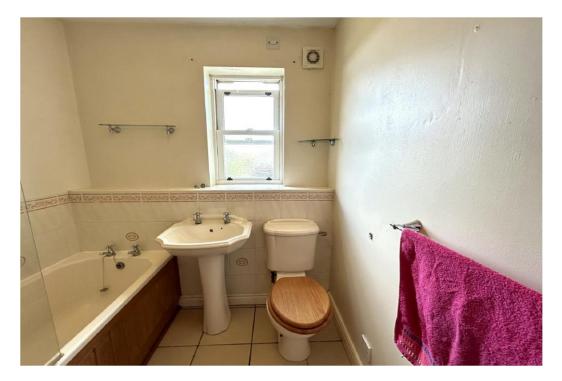

#### Bathroom

Panelled Bath with shower over and screen, pedestal hand wash basin, low level wc. Obscured glazed window to the rear elevation.