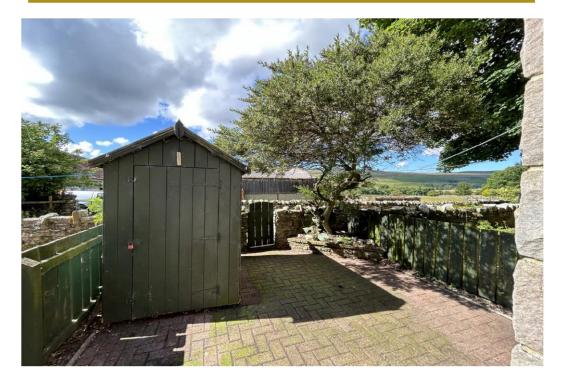

#### EXTERNALLY

To the front of the property there is an open plan lawned garden and two designated parking spaces.

To the rear of the property there is an enclosed rear yard, garden shed and gate leading out to the access lane.