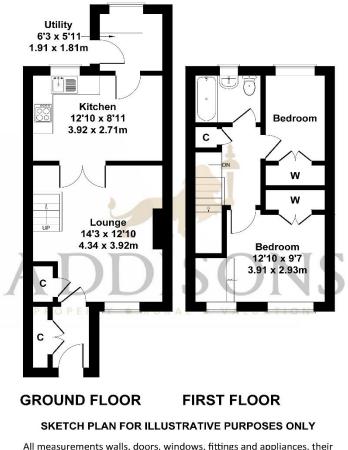

## Floor Plan

### 2 Burbank Court, Middleton in Teesdale

All measurements walls, doors, windows, fittings and appliances, their sizes and locations, are approximate only. They cannot be regarded as being a representation by the seller, nor their agent.