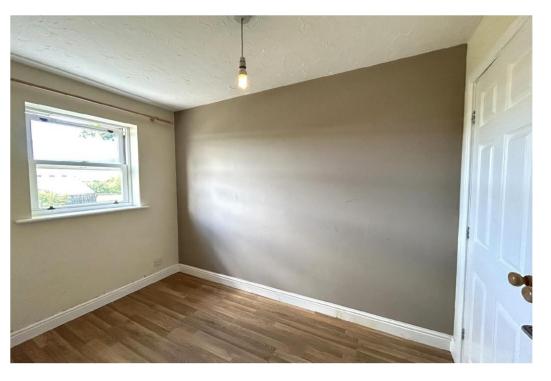

#### Bedroom Two

Built-in wardrobes, wall heater and window to the rear elevation.