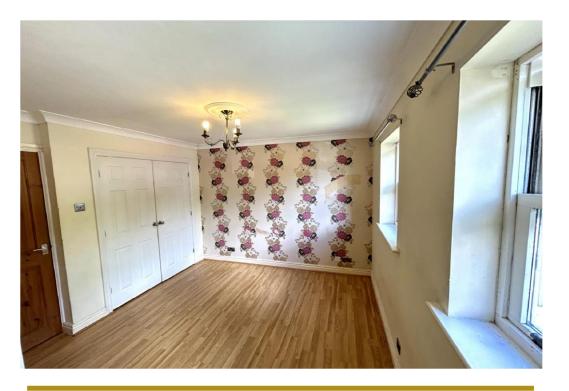

#### **Bedroom One**

Double bedroom located to the front of the property with built-in wardrobes, laminate flooring, electric wall heater and two windows to the front elevation. Steps to a raised area within the bedroom which could be used as a study or dressing area.