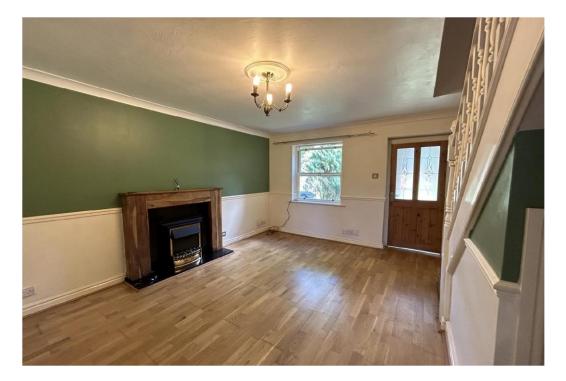

#### Living Room

Feature electric fire, sash window to the front elevation, electric wall heater, under stairs recess and storage cupboard. Stairs rising to the first floor and double doors through to the kitchen.