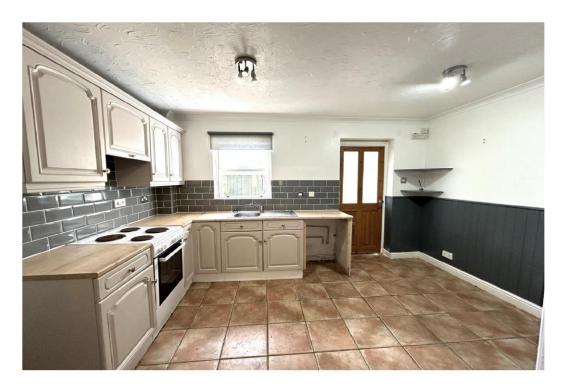

#### Kitchen

Fitted with a range of painted wall and floor units with wood effect worktops and tiled splashbacks. Stainless steel sink unit, space for slot-in electric cooker, concealed extractor fan unit above, space for under counter appliance, electric wall heaters and window to the rear. There is space within the kitchen for a dining table and chairs.