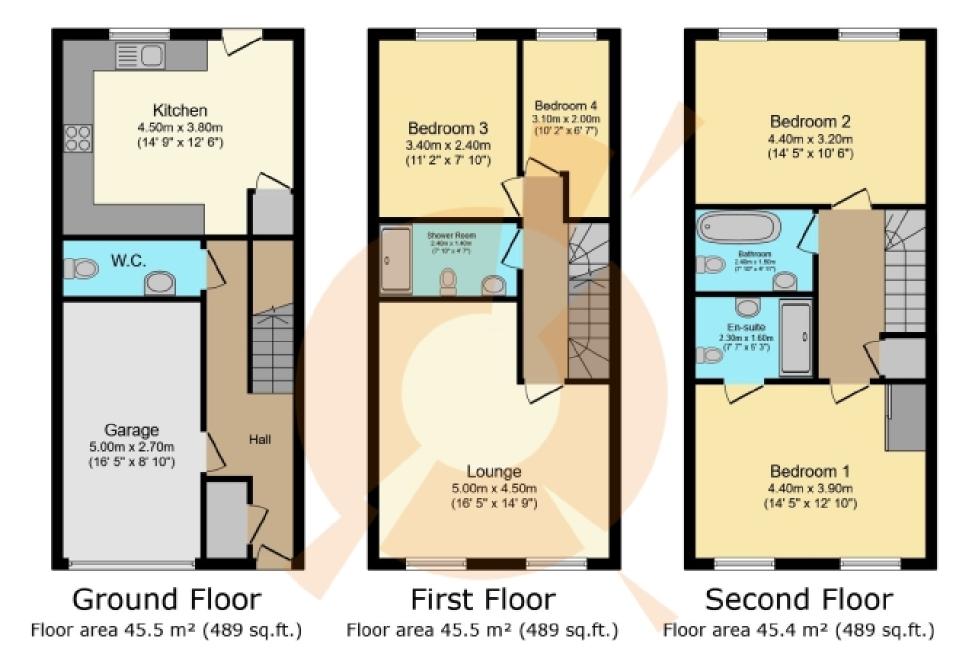

## TOTAL: 136.3 m<sup>2</sup> (1,468 sq.ft.)

This floor plan is for illustrative purposes only. It is not drawn to scale. Any measurements, floor areas (including any total floor area), openings and orientations are approximate. No details are guaranteed, they cannot be relied upon for any purpose and do not form any part of any agreement. No liability is taken for any error, omission or misstatement. A party must rely upon its own inspection(s). Powered by www.Propertybox.io

The kitchen is ultra-modern in style and features a range of white hi-gloss wall and base mounted cabinetry. Integrated appliances include a 4-ring gas hob, electric oven/grill, extractor hood, and there is further free-standing space for a washing machine and fridge/freezer. The generous dimensions of the kitchen allow ample space for a dining table and chairs, offering the perfect spot to enjoy mealtimes. Completing the ground floor is the W.C., which is perfectly elegant in all its simplicity.

Climbing the staircase to the first floor, you will find the spacious family lounge which has been decorated with similar neutral tones. On this level, you'll also find Bedrooms Three and Four, offering fabulous flexible living. Completing the first floor is a three-piece shower room, featuring a walk-in shower cubicle, w.c. and wash-hand basin.

Arriving at the second floor, you'll find Bedrooms One and Two which both offer great dimensions. The master bedroom is further complimented with in-built mirrored wardrobes and an ultra-modern en-suite shower room. Completing the internal accommodation is the family bathroom, comprising of a W.C., wash-hand-basin and bathtub.