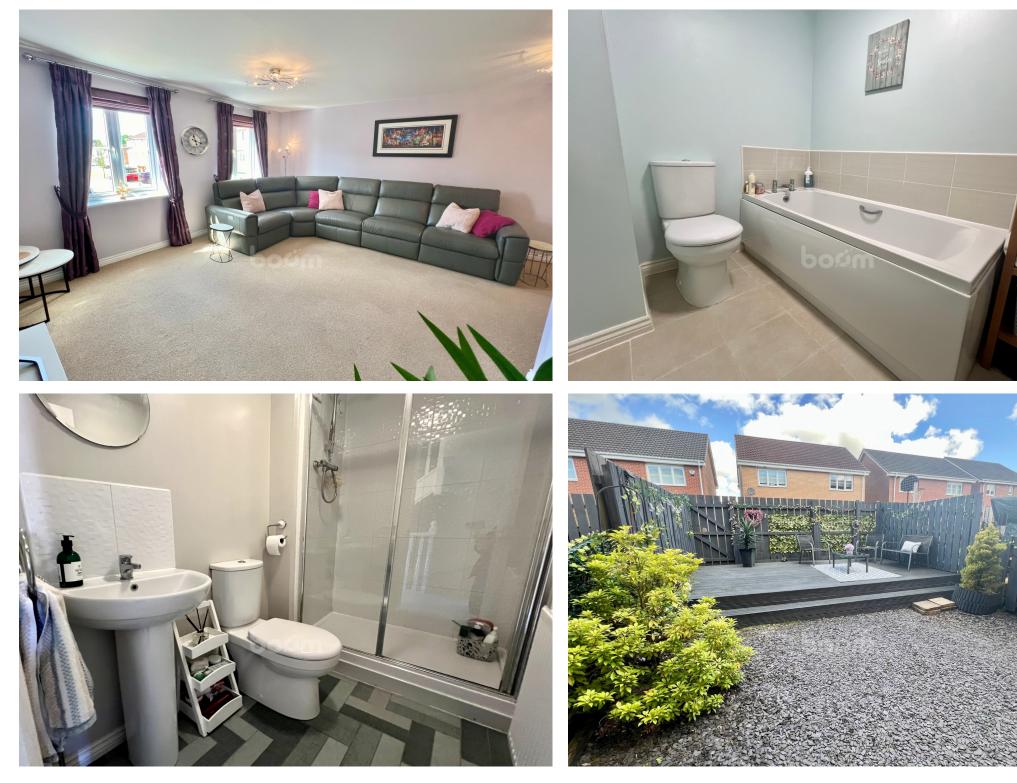

Climbing the staircase to the first floor, you will find the spacious family lounge which has been decorated with similar neutral tones. On this level, you'll also find Bedrooms Three and Four, offering fabulous flexible living. Completing the first floor is a three-piece shower room, featuring a walk-in shower cubicle, w.c. and wash-hand basin.

Arriving at the second floor, you'll find Bedrooms One and Two which both offer great dimensions. The master bedroom is further complimented with in-built mirrored wardrobes and an ultra-modern en-suite shower room. Completing the internal accommodation is the family bathroom, comprising of a W.C., wash-hand-basin and bathtub.

There is masses of additional storage space in the floored loft which has drop down ladders and lighting.

To the rear is the low-maintenance garden, featuring a large sociable decking area, which is the ideal space for dining alfresco or entertaining guests.