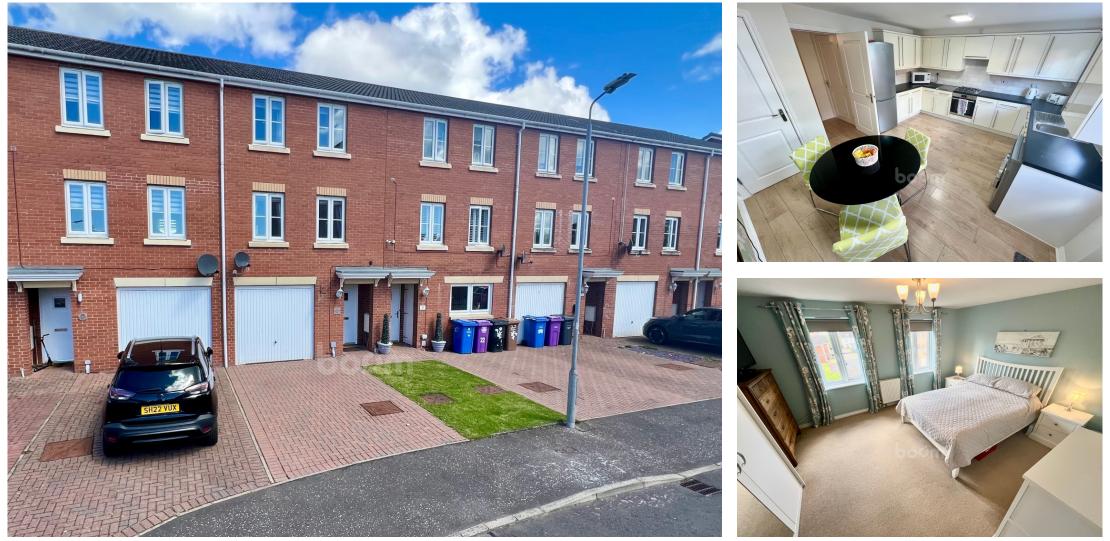

Welcome to No. 24 Auchenkist Place and this seldom available townhouse offering spacious and stylish accommodation over three levels. Featuring an integral garage, 4 bedrooms, 4 bathrooms, and much more, this property is sure to make the fantastic family home.

The entrance hallway is welcoming, and features soft neutral décor, which is further complimented with modern wood-effect flooring. The hallway connects you seamlessly with every room on the ground floor, including the integral garage – offering excellent storage.

The kitchen is ultra-modern in style and features a range of white hi-gloss wall and base mounted cabinetry. Integrated appliances include a 4-ring gas hob, electric oven/grill, extractor hood, and there is further free-standing space for a washing machine and fridge/freezer. The generous dimensions of the kitchen allow ample space for a dining table and chairs, offering the perfect spot to enjoy mealtimes. Completing the ground floor is the W.C., which is perfectly elegant in all its simplicity.

Arriving at the second floor, you'll find Bedrooms One and Two which both offer great dimensions. The master bedroom is further complimented with in-built mirrored wardrobes and an ultra-modern en-suite shower room. Completing the internal accommodation is the family bathroom, comprising of a W.C., wash-hand-basin and bathtub.