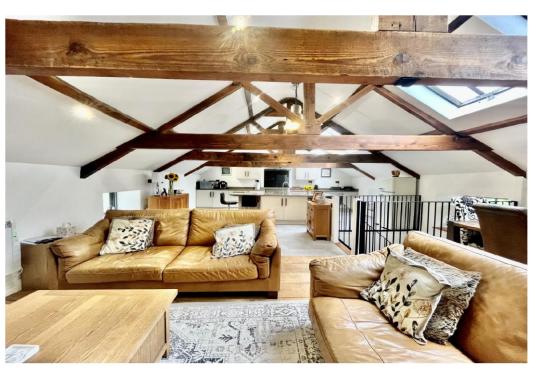

### **Open Plan Living/Dining/Kitchen**

Exposed timber roof trusses and beamed ceiling. Three roof windows, sliding sash windows with shutters and inset lighting. Living and dining area having timber flooring with decorative rope inlays, and wall heaters.

KitchenFitted with a range of high gloss wall and floor units with Strata quartz (man made) worktops and upstands. Central Island incorporating a breakfast bar and stainless steel inset Insinkerator waste disposal sink unit. Belling Range cooker with chimney style extractor fan. Integrated appliances include fridge and freezer, washing machine and dishwasher.