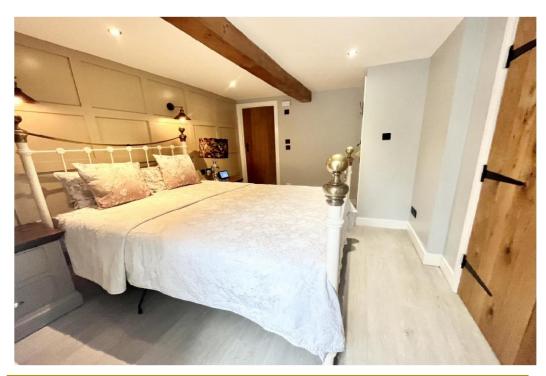

#### **Master Bedroom**

Double bedroom, sash window to the front elevation with shutters, exposed beamed ceiling, wall lights, inset lighting and wall heater. Built-in cupboard housing central heating system and providing some storage.