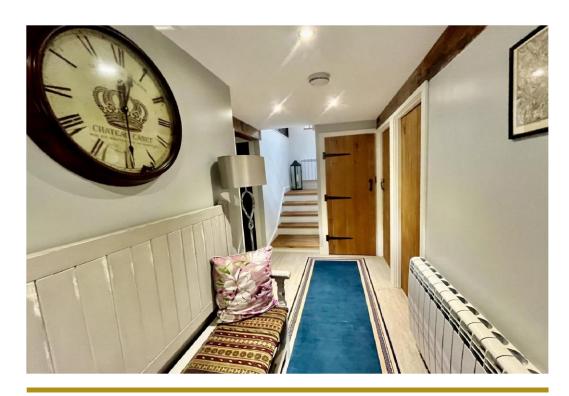

#### **Entrance Hall**

Two built-in cupboards, electric wall heater and inset lighting. Access to all first floor accommodation and stairs rising to the second floor accommodation.