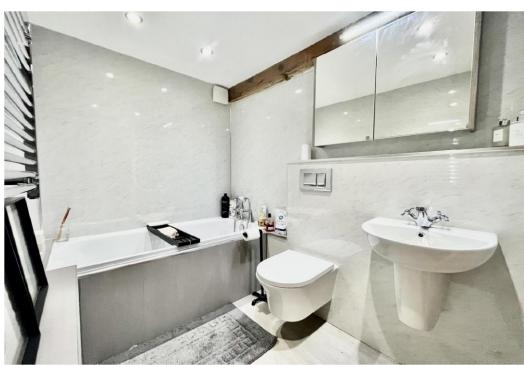

#### **En Suite**

Panelled bath with mixer tap, low level wc, wall mounted hand wash basin, heated towel rail and inset lighting.

#### **Shower Room**

Oversized shower, wall mounted low level wc, cabinetted hand wash basin, heated towel rail, inset lighting and wall lights.