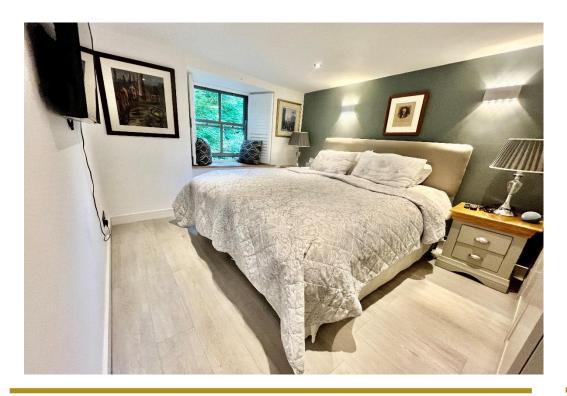

#### **Master Bedroom**

Double bedroom, sash window to the front elevation with shutters, exposed beamed ceiling, wall lights, inset lighting and wall heater. Built-in cupboard housing central heating system and providing some storage.

#### **En Suite**

Panelled bath with mixer tap, low level wc, wall mounted hand wash basin, heated towel rail and inset lighting.