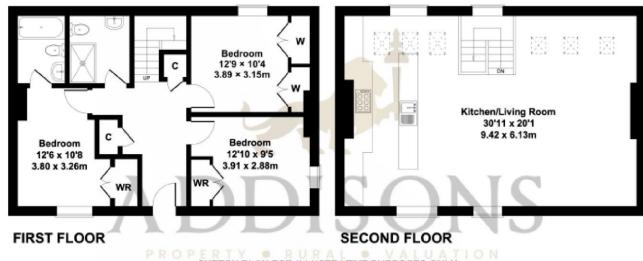

#### **FIRST FLOOR**

#### **Entrance Hall**

Two built-in cupboards, electric wall heater and inset lighting. Access to all first floor accommodation and stairs rising to the second floor accommodation.

#### **Master Bedroom**

Double bedroom, sash window to the front elevation with shutters, exposed beamed ceiling, wall lights, inset lighting and wall heater. Built-in cupboard housing central heating system and providing some storage.

#### **En Suite**

Panelled bath with mixer tap, low level wc, wall mounted hand wash basin, heated towel rail and inset lighting.

#### **Bedroom 2**

Double bedroom, sash window with shutters, wall heater, inset lighting, wall lights and fitted wardrobes

#### **Bedroom 3**

Double bedroom, sash window with shutters, wall heater, inset lighting and wall lights.

#### **Shower Room**

Oversized shower, wall mounted low level wc, cabinetted hand wash basin, heated towel rail, inset lighting and wall lights.

#### **SECOND FLOOR**

### **Open Plan Living/Dining/Kitchen**

Exposed timber roof trusses and beamed ceiling. Three roof windows, sliding sash windows with shutters and inset lighting. Living and dining area having timber flooring with decorative rope inlays, and wall heaters.

KitchenFitted with a range of high gloss wall and floor units with Strata quartz (man made) worktops and upstands. Central Island incorporating a breakfast bar and stainless steel inset Insinkerator waste disposal sink unit. Belling Range cooker with chimney style extractor fan. Integrated appliances include fridge and freezer, washing machine and dishwasher.

### The Granary, 57b Market Place, Middleton in Teesdale

SKETCH PLAN FOR ILLUSTRATIVE PURPOSES ONLY

All measurements walls, doors, windows, fittings and appliances, their sizes and locations, are approximate only. They cannot be regarded as being a representation by the seller, nor their agent.