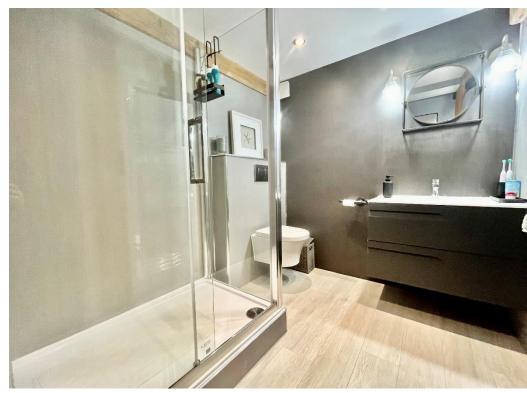

#### **En Suite**

Panelled bath with mixer tap, low level wc, wall mounted hand wash basin, heated towel rail and inset lighting.

#### **Shower Room**

Oversized shower, wall mounted low level wc, cabinetted hand wash basin, heated towel rail, inset lighting and wall lights.