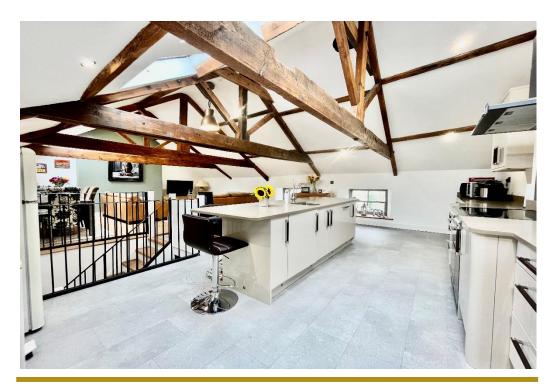

### **Open Plan Living/Dining/Kitchen**

Exposed timber roof trusses and beamed ceiling. Three roof windows, sliding sash windows with shutters and inset lighting. Living and dining area having timber flooring with decorative rope inlays, and wall heaters.

KitchenFitted with a range of high gloss wall and floor units with Strata quartz (man made) worktops and upstands. Central Island incorporating a breakfast bar and stainless steel inset Insinkerator waste disposal sink unit. Belling Range cooker with chimney style extractor fan. Integrated appliances include fridge and freezer, washing machine and dishwasher.