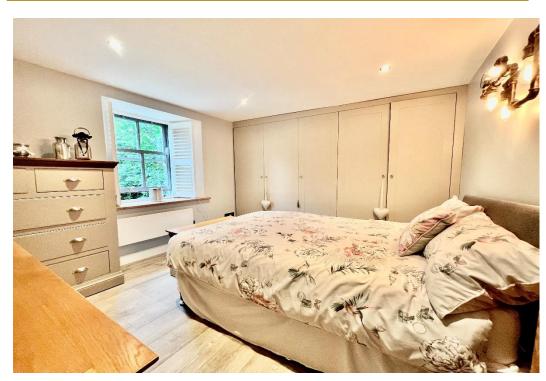

#### **Bedroom 2**

Double bedroom, sash window with shutters, wall heater, inset lighting, wall lights and fitted wardrobes

#### **Bedroom 3**

Double bedroom, sash window with shutters, wall heater, inset lighting and wall lights.