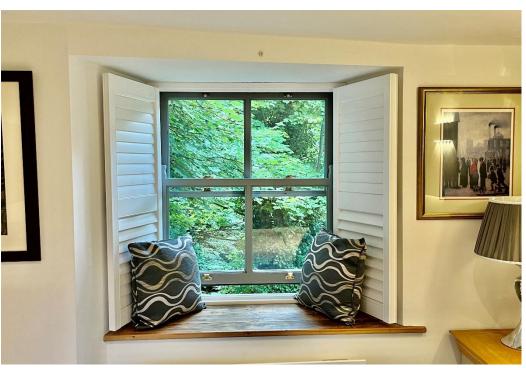

#### **Master Bedroom**

Double bedroom, sash window to the front elevation with shutters, exposed beamed ceiling, wall lights, inset lighting and wall heater. Built-in cupboard housing central heating system and providing some storage.

#### **Bedroom 2**

Double bedroom, sash window with shutters, wall heater, inset lighting, wall lights and fitted wardrobes

#### **Bedroom 3**

Double bedroom, sash window with shutters, wall heater, inset lighting and wall lights.