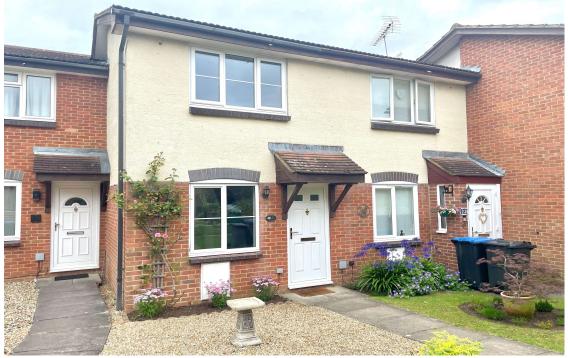

## 

RESIDENTIAL

ESTABLISHED IN 2002

Derwent Road, Egham, Surrey, TW20 8JP OIEO £300,000 F/hold

Situated in the popular 'Bourne Lea' development, is this one bedroom starter home with its own private rear garden. Being sold with no onward chain, brand new flooring and freshly decorated. In addition, there is double glazing throughout, a white bathroom suite and communal parking. Local shops are close at hand and the mainline station is an eighteen minute walk.

## Derwent Road, Egham, Surrey, TW20 8JP