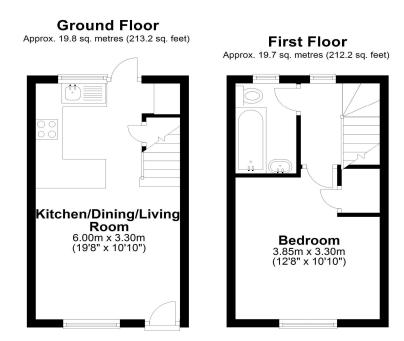

## **FLOOR PLAN**

Total area: approx. 39.5 sq. metres (425.4 sq. feet)

All measurements are approximate. Nevin & Wells Residential have not tested any systems or appliances.

COUNCIL TAX BAND:

C - Runnymede Borough Council