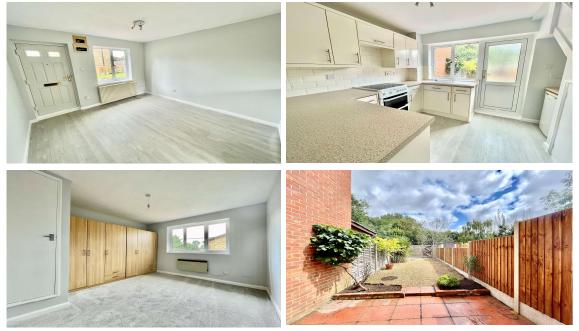

## 

RESIDENTIAL

ESTABLISHED IN 2002

Derwent Road, Egham, Surrey, TW20 8JP OIEO £300,000 F/hold

Situated in the popular 'Bourne Lea' development, is this one bedroom starter home with its own private rear garden. Being sold with no onward chain, brand new flooring and freshly decorated. In addition, there is double glazing throughout, a white bathroom suite and communal parking. Local shops are close at hand and the mainline station is an eighteen minute walk.