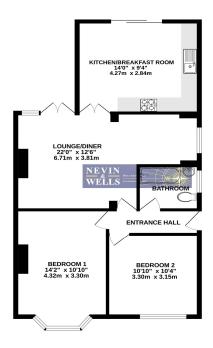

## **FLOOR PLAN**

GROUND FLOOR

Whilst every attempt has been made to ensure the accuracy of the floorplan contained here, measurement of doors, windows, comes and any other laters are approximate and no responsibility is taken for any error ornission or mis-statement. This plan is for flustrative purposes only and should be used as such by any prospective purchaser. The services, systems and appliances shown have not been tested and no guarant so their openitors of efficiency can be either.

All measurements are approximate. Nevin & Wells Residential have not tested any systems or appliances.